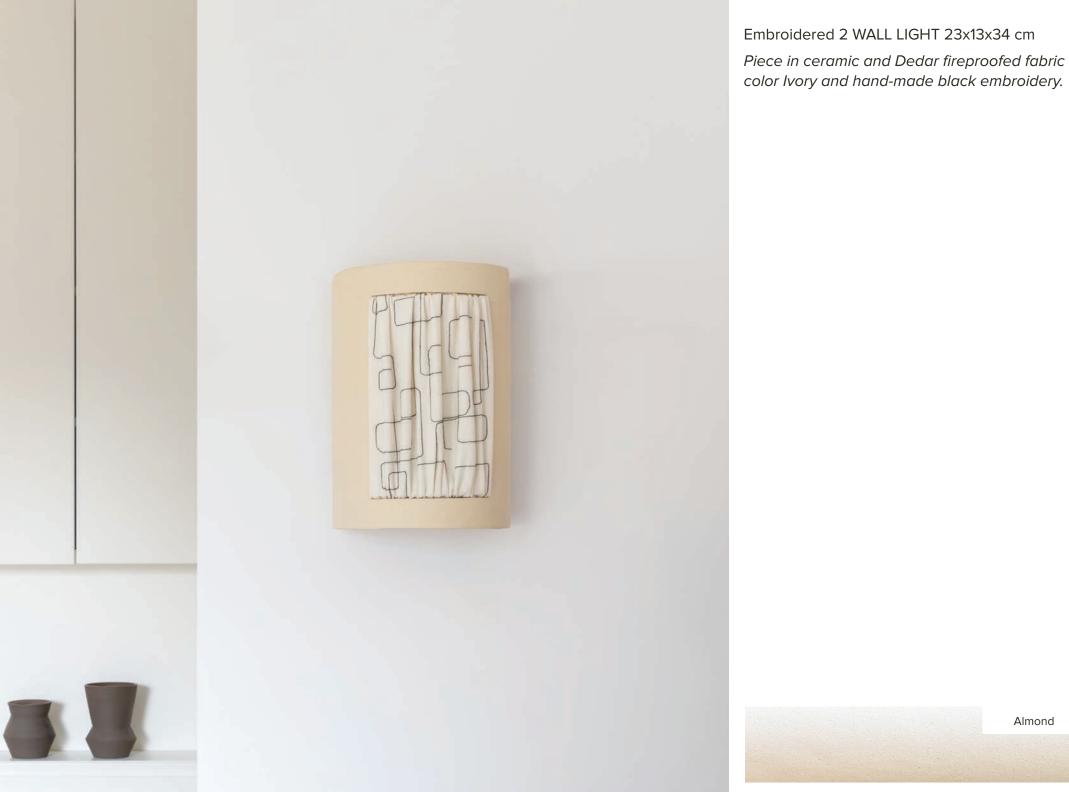

Piece in ceramic and Dedar fireproofed fabric color Ivory and hand-made black embroidery.

Embroidered 2 WALL LIGHT 23x13x34 cm Piece in ceramic and Dedar fireproofed fabric

Embroidered 3 & 4 WALL LIGHTS 23x13x34 cm Piece in ceramic and Dedar fireproofed fabric