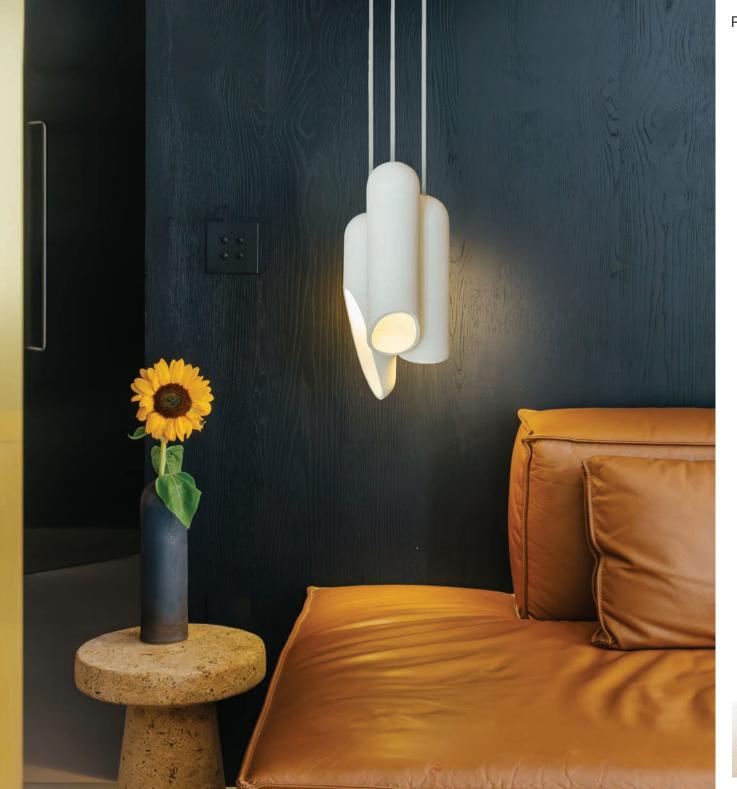

5x39 cm

COFFEE TABLE - DOUBLE - 82x51,5x45 cm









# MOOR COLLECTION

















BED BASE (4 PIECES)
Head (x2) 42x21x47 cm
Bottom (x2) ø21x25 cm





DINING TABLE L 100x240x75 cm

Piece in ceramic and mat varnished oak.







DINING TABLE S ø110x75 cm

Piece in ceramic and mat varnished oak.





SHELF 35x30x10 cm

Piece in ceramic and mat varnished oak.



















TABLE LIGHT - M ø25x53 cm













FLOOR LIGHT - L ø46x80 cm





















## MOOR plus brillance COLLECTION





TABLE LIGHT HALF-SPHERE - S ø20x27 cm

TABLE LIGHT HALF-SPHERE - M ø30x48 cm

WALL LIGHT 24x17x25,5 cm

VASE 24x17x25,5 cm

Almond

Blackened Gold

Dusty Pink

Pearl



















## KYRTOS & KOILOS COLLECTION



















## YRTO COLLECTION























Almond











TABLE LIGHT - S ø8x27 cm















## ILIAKOS COLLECTION









## ISTOS COLLECTION



WALL LIGHT - S 11,5x7x21,5 cm

Piece in ceramic and Dedar fireproofed fabric color Ivory.





WALL LIGHT - M 23x13x34 cm

Piece in ceramic and Dedar fireproofed fabric color Ivory.





Embroidered 1 WALL LIGHT 23x13x34 cm

Piece in ceramic and Dedar fireproofed fabric color Ivory and hand-made black embroidery.







Embroidered 2 WALL LIGHT 23x13x34 cm Piece in ceramic and Dedar fireproofed fabric







Embroidered 3 & 4 WALL LIGHTS 23x13x34 cm Piece in ceramic and Dedar fireproofed fabric

Almond





## MOJURA COLLECTION



WALL LIGHT 21x11,5x40 cm

The centerpiece can be changed as you wish:

The lamp in Pearl finish includes a set of 3 shapes in Blackened Gold finish: circle, square