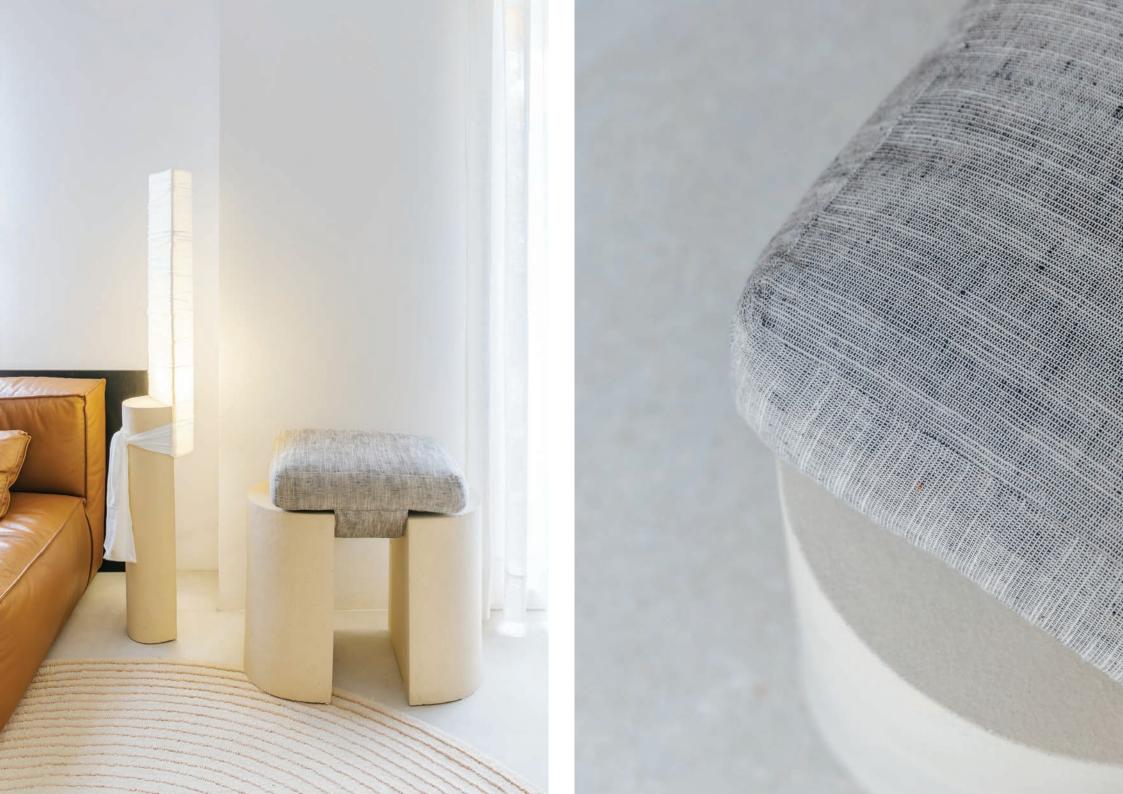

# ARK COLLECTION

CHAIR 63x57x88 cm

Ceramic piece - wood structure - hand-woven cotton and linen fabric.

STOOL 63x57x58 cm

Ceramic piece - wood structure - hand-woven cotton and linen fabric.

SIDE TABLE 63x57x50 cm