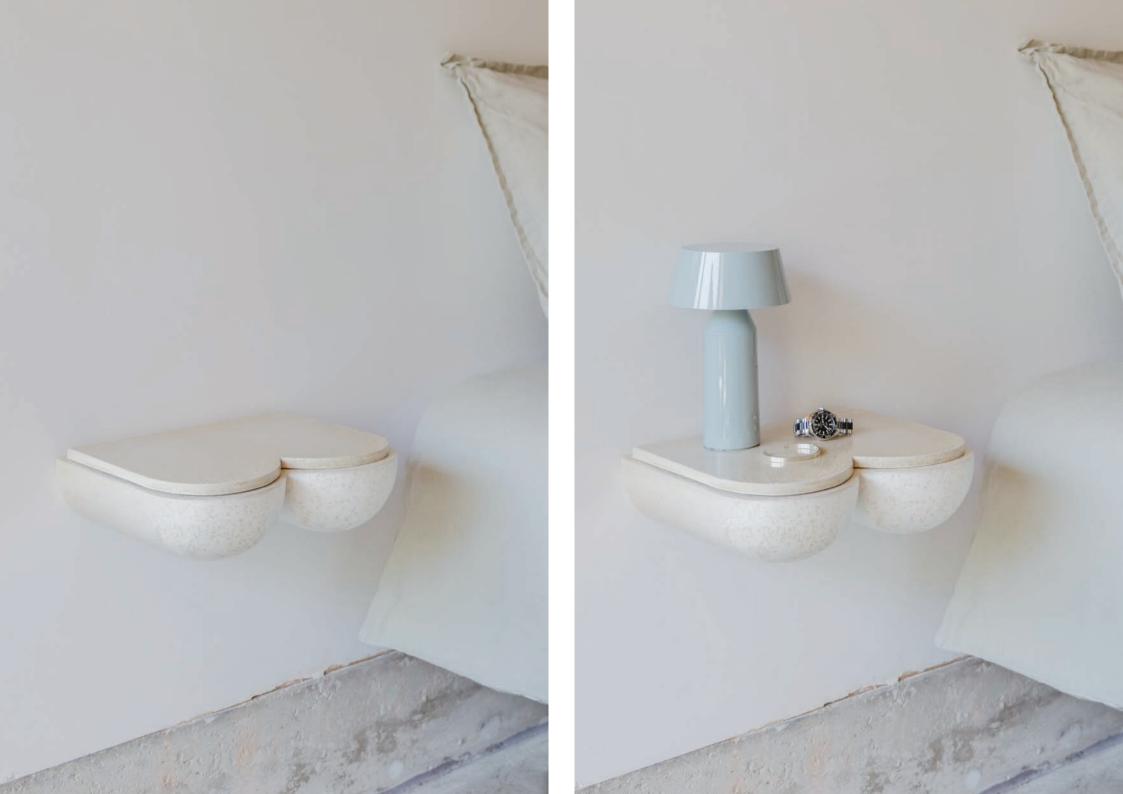

# AUGUSTA COLLECTION

COMPLETE SET

COFFEE TABLE - SINGLE - ø51,5x39 cm

COFFEE TABLE - DOUBLE - 82x51,5x45 cm