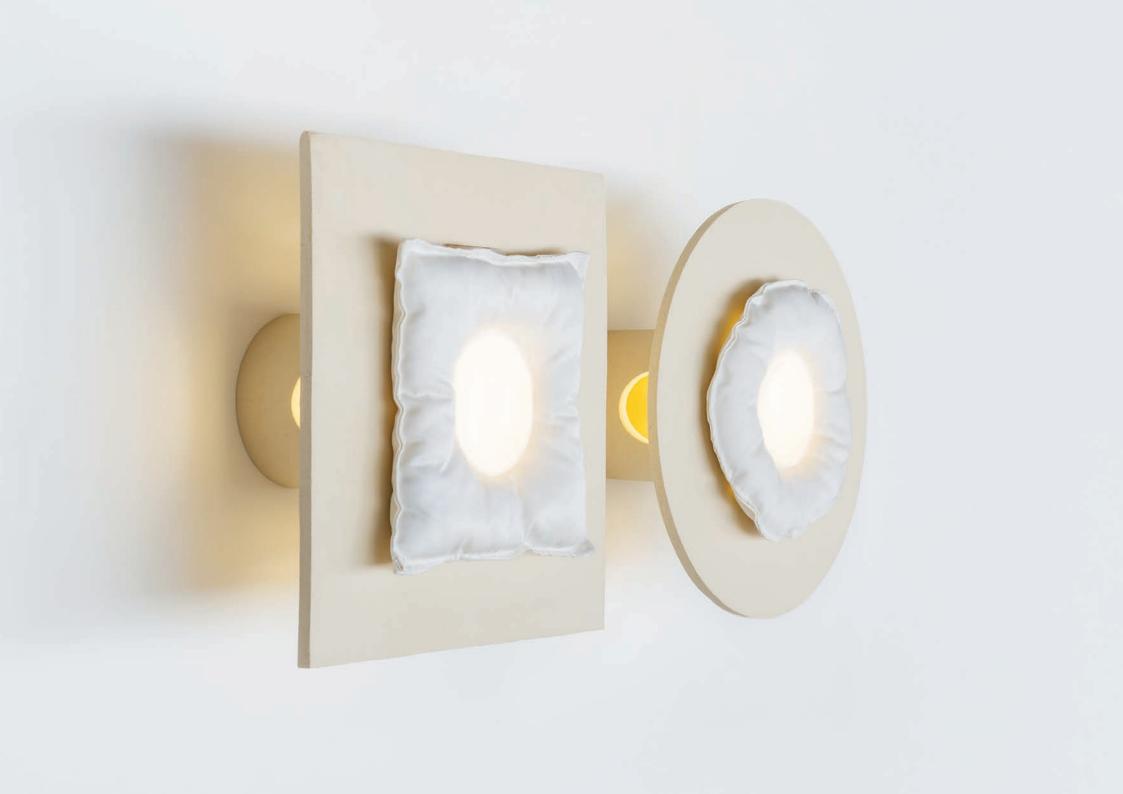

## ANATOLE COLLECTION

CIRCLE WALL LIGHT ø38x17 cm

Piece in ceramic and Dedar fireproofed fabric color Ivory.

Almond

SQUARE WALL LIGHT 36x36x17 cm

Piece in ceramic and Dedar fireproofed fabric color Ivory.

Almond