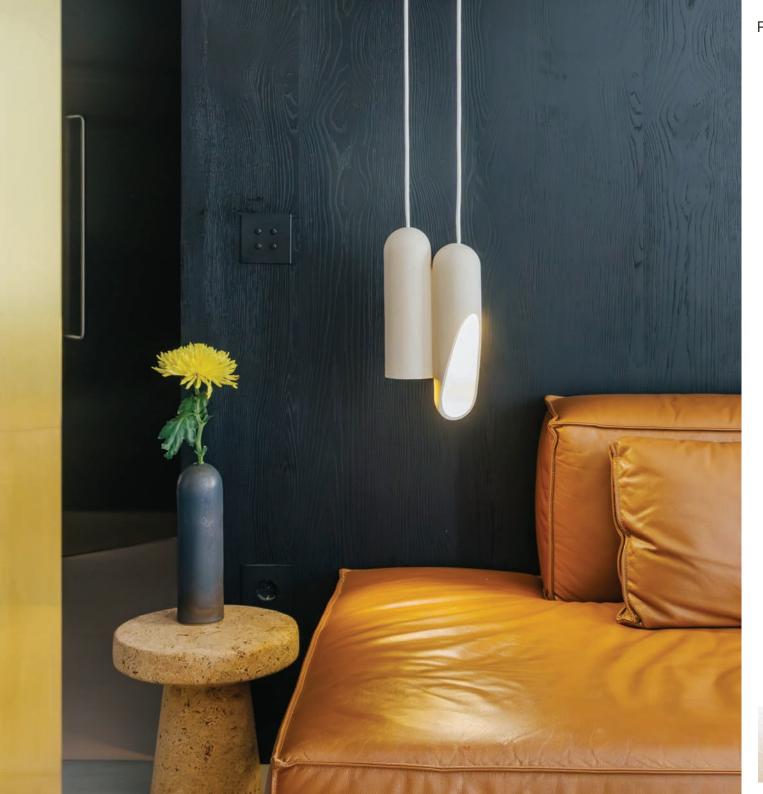

ø51,5x39 cm

COFFEE TABLE - DOUBLE - 82x51,5x45 cm









# MOOR COLLECTION

















BED BASE (4 PIECES)
Head (x2) 42x21x47 cm
Bottom (x2) ø21x25 cm





DINING TABLE L 100x240x75 cm

Piece in ceramic and mat varnished oak.







DINING TABLE S ø110x75 cm

Piece in ceramic and mat varnished oak.





SHELF 35x30x10 cm

Piece in ceramic and mat varnished oak.



















TABLE LIGHT - M ø25x53 cm













FLOOR LIGHT - L ø46x80 cm





















## MOOR plus brillance COLLECTION





TABLE LIGHT HALF-SPHERE - S ø20x27 cm

TABLE LIGHT HALF-SPHERE - M ø30x48 cm

WALL LIGHT 24x17x25,5 cm

VASE 24x17x25,5 cm

Almond

Blackened Gold

Dusty Pink

Pearl



















## KYRTOS & KOILOS COLLECTION



















## YRTO COLLECTION























Almond











TABLE LIGHT - S ø8x27 cm















## ILIAKOS COLLECTION









## ISTOS COLLECTION



WALL LIGHT - S 11,5x7x21,5 cm

Piece in ceramic and Dedar fireproofed fabric color Ivory.





WALL LIGHT - M 23x13x34 cm

Piece in ceramic and Dedar fireproofed fabric color Ivory.





Embroidered 1 WALL LIGHT 23x13x34 cm

Piece in ceramic and Dedar fireproofed fabric color Ivory and hand-made black embroidery.







Embroidered 2 WALL LIGHT 23x13x34 cm Piece in ceramic and Dedar fireproofed fabric







Embroidered 3 & 4 WALL LIGHTS 23x13x34 cm Piece in ceramic and Dedar fireproofed fabric

Almond





## MOJURA COLLECTION



WALL LIGHT 21x11,5x40 cm

The centerpiece can be changed as you wish:

The lamp in Pearl finish includes a set of 3 shapes in Blackened Gold finish: circle, sq