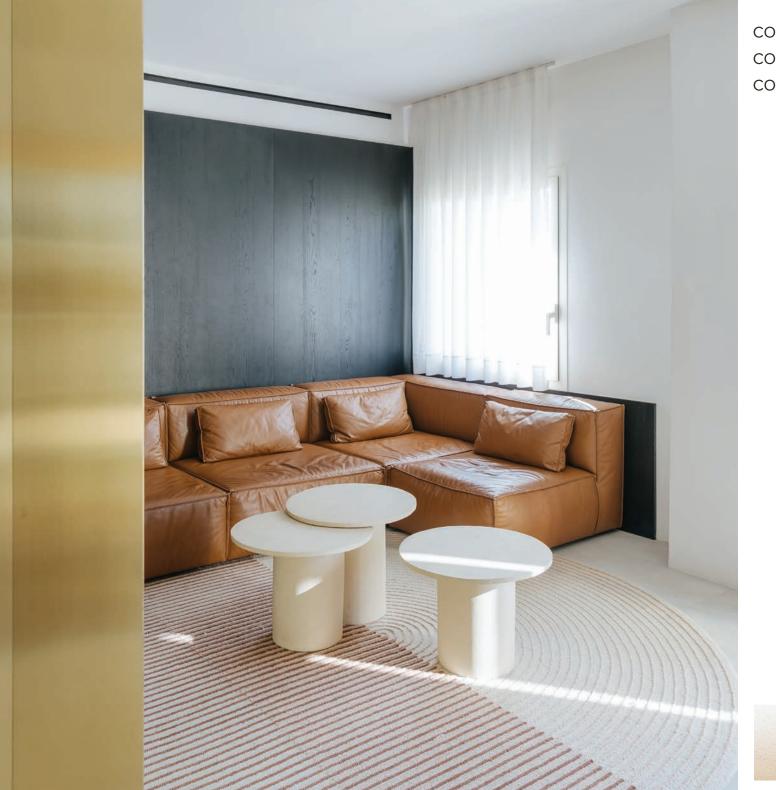

# AUGUSTA COLLECTION

COMPLETE SET

COFFEE TABLE - SINGLE - ø51,5x39 cm

COFFEE TABLE - DOUBLE - 82x51,5x45 cm