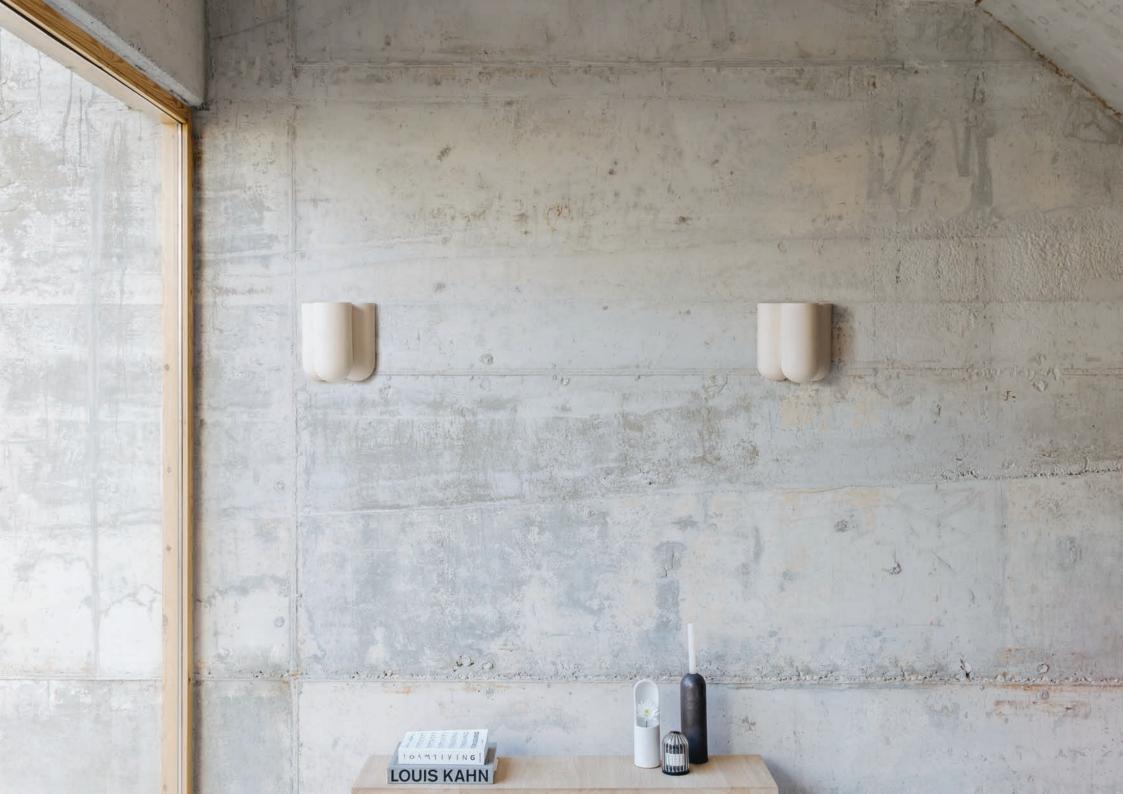

## ISTOS COLLECTION

WALL LIGHT - S 11,5x7x21,5 cm

Piece in ceramic and Dedar fireproofed fabric color Ivory.

WALL LIGHT - M 23x13x34 cm

Piece in ceramic and Dedar fireproofed fabric color Ivory.

Embroidered 1 WALL LIGHT 23x13x34 cm