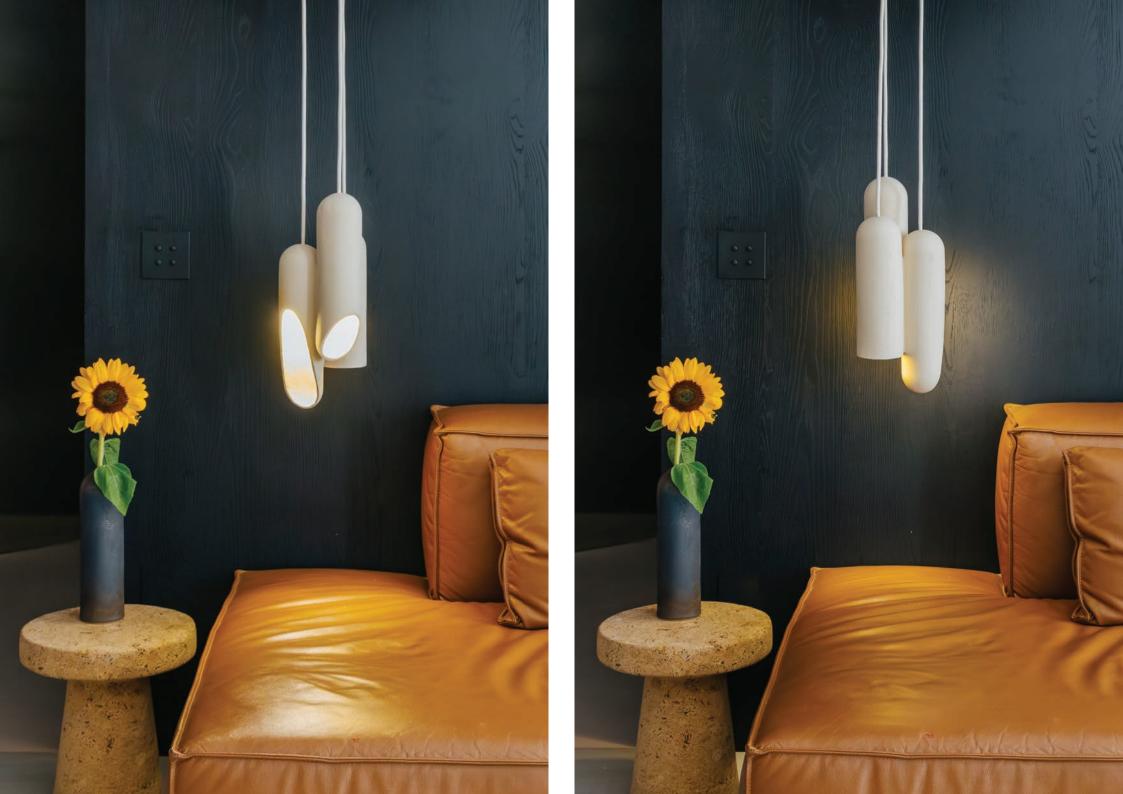

39 cm

COFFEE TABLE - DOUBLE - 82x51,5x45 cm









# MOOR COLLECTION

















BED BASE (4 PIECES)
Head (x2) 42x21x47 cm
Bottom (x2) ø21x25 cm





DINING TABLE L 100x240x75 cm

Piece in ceramic and mat varnished oak.







DINING TABLE S ø110x75 cm

Piece in ceramic and mat varnished oak.





SHELF 35x30x10 cm

Piece in ceramic and mat varnished oak.



















TABLE LIGHT - M ø25x53 cm













FLOOR LIGHT - L ø46x80 cm





















## MOOR plus brillance COLLECTION





TABLE LIGHT HALF-SPHERE - S ø20x27 cm

TABLE LIGHT HALF-SPHERE - M ø30x48 cm

WALL LIGHT 24x17x25,5 cm

VASE 24x17x25,5 cm

Almond

Blackened Gold

Dusty Pink

Pearl



















## KYRTOS & KOILOS COLLECTION



















## YRTO COLLECTION























Almond











TABLE LIGHT - S ø8x27 cm















## ILIAKOS COLLECTION









## ISTOS COLLECTION



WALL LIGHT - S 11,5x7x21,5 cm

Piece in ceramic and Dedar fireproofed fabric color Ivory.





WALL LIGHT - M 23x13x34 cm

Piece in ceramic and Dedar fireproofed fabric color Ivory.





Embroidered 1 WALL LIGHT 23x13x34 cm

Piece in ceramic and Dedar fireproofed fabric color Ivory and hand-made black embroidery.







Embroidered 2 WALL LIGHT 23x13x34 cm Piece in ceramic and Dedar fireproofed fabric







Embroidered 3 & 4 WALL LIGHTS 23x13x34 cm Piece in ceramic and Dedar fireproofed fabric

Almond





## MOJURA COLLECTION



WALL LIGHT 21x11,5x40 cm

The centerpiece can be changed as you wish:

The lamp in Pearl finish includes a set of 3 shapes in Blackened Gold finish: circle, square,