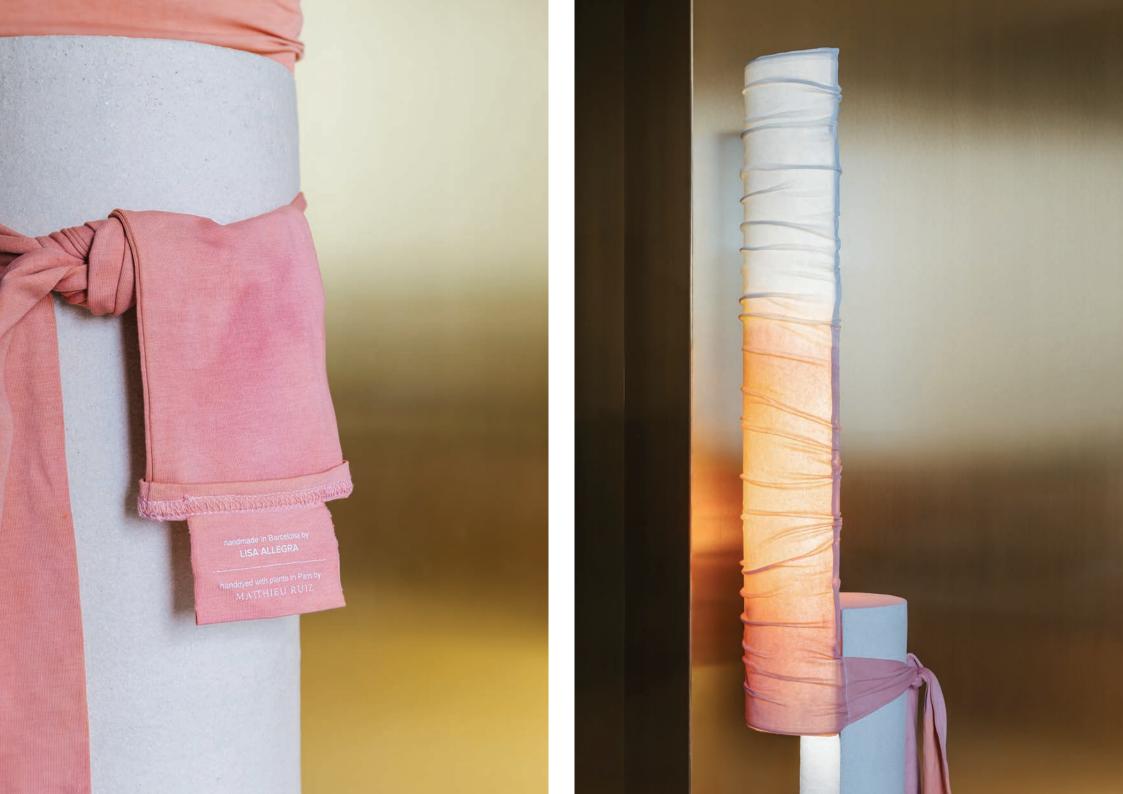

FLOOR LIGHT - M 20x20x140 cm

Collaboration Lisa Allegra x Matthieu Ruiz Piece in ceramic and textile hand dyed by Matthieu Ruiz.

FLOOR LIGHT - L 40x40x140 cm

Collaboration Lisa Allegra x Matthieu Ruiz Piece in ceramic and textile hand dyed by Matthieu Ruiz.