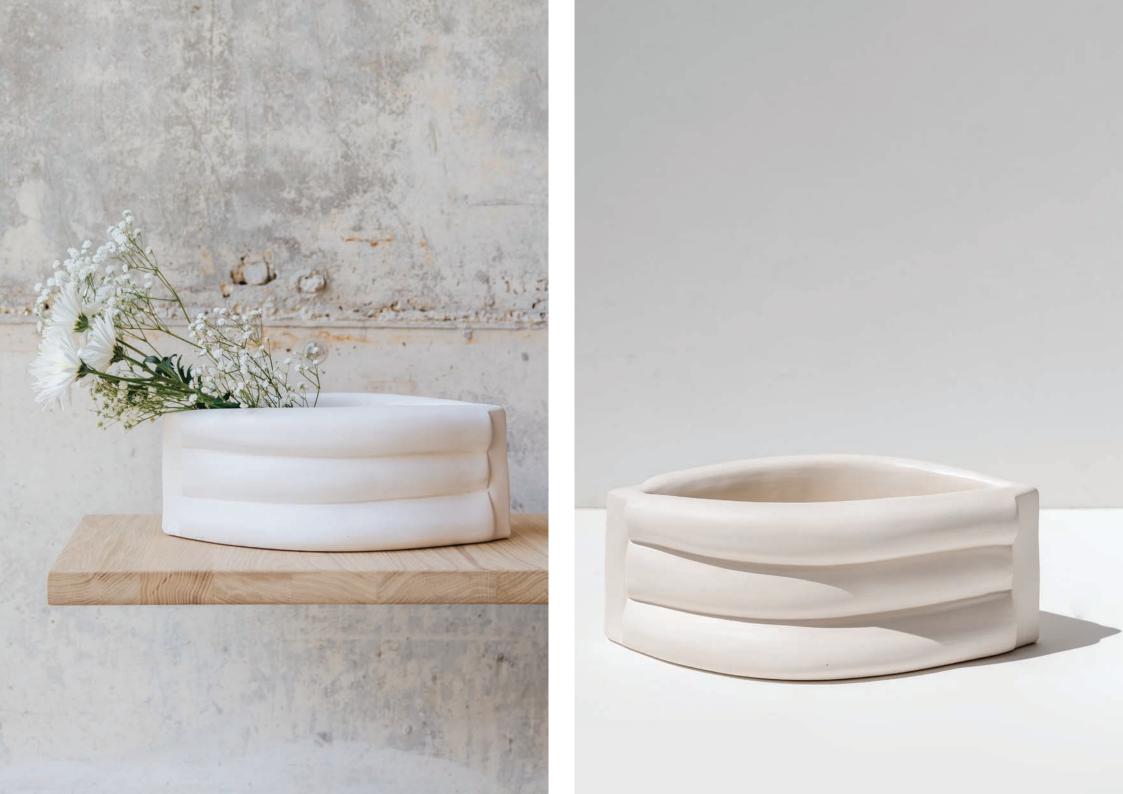

idered 3 & 4 WALL LIGHTS 23x13x34 cm Piece in ceramic and Dedar fireproofed fabric

Almond





## MOJURA COLLECTION



WALL LIGHT 21x11,5x40 cm

The centerpiece can be changed as you wish:

The lamp in Pearl finish includes a set of 3 shapes in Blackened Gold finish: circle, square, triangle.

The lamp in Blackened Gold finish includes a set of 3 shapes in Pearl finish: circle, square, triangle.















## ANATOLE COLLECTION



CIRCLE WALL LIGHT ø38x17 cm

Piece in ceramic and Dedar fireproofed fabric color Ivory.

Almond



SQUARE WALL LIGHT 36x36x17 cm

Piece in ceramic and Dedar fireproofed fabric color Ivory.

Almond





## APPAREL COLLECTION



LA DOUDOUNE 35x16x13 cm

LE COLLIER 21x11x25,5 cm

LE SAC 18x12x35 cm

LE POCHE 23x11x26 cm

LE DRAPÉ 19x11x26cm

Porcelain











## LES CAILLOUX COLLECTION



LES RAYURES ø25x40 cm *Piece in ceramic and felt.* 



LA COLLERETTE ø25x40 cm



lisaallegra.fr instagram.com/\_lisaallegra\_ contact@lisaallegra.fr