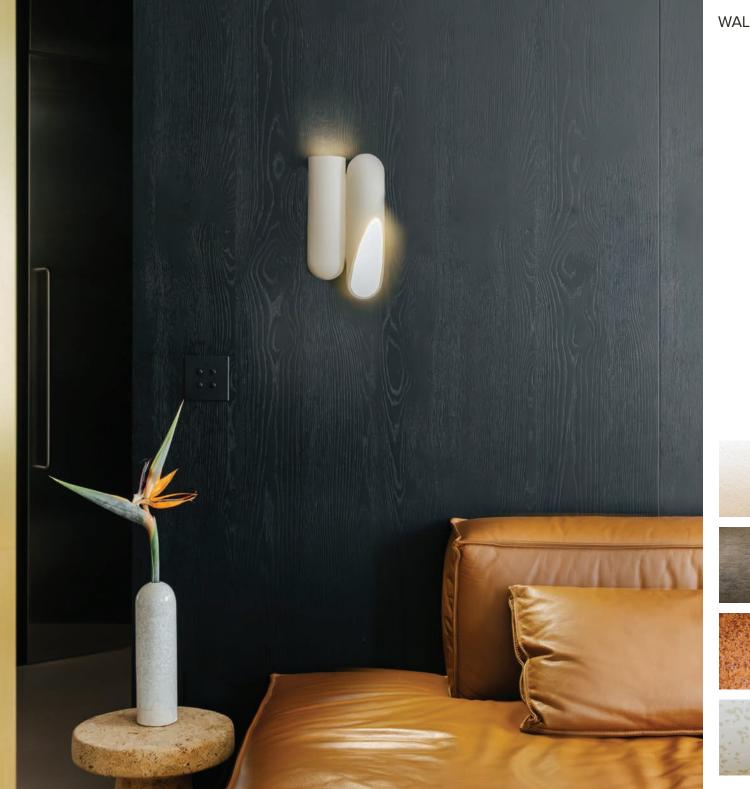

## MOOR plus brillance COLLECTION

TABLE LIGHT HALF-SPHERE - S ø20x27 cm

TABLE LIGHT HALF-SPHERE - M ø30x48 cm

WALL LIGHT 24x17x25,5 cm

VASE 24x17x25,5 cm

Almond

Blackened Gold

Dusty Pink