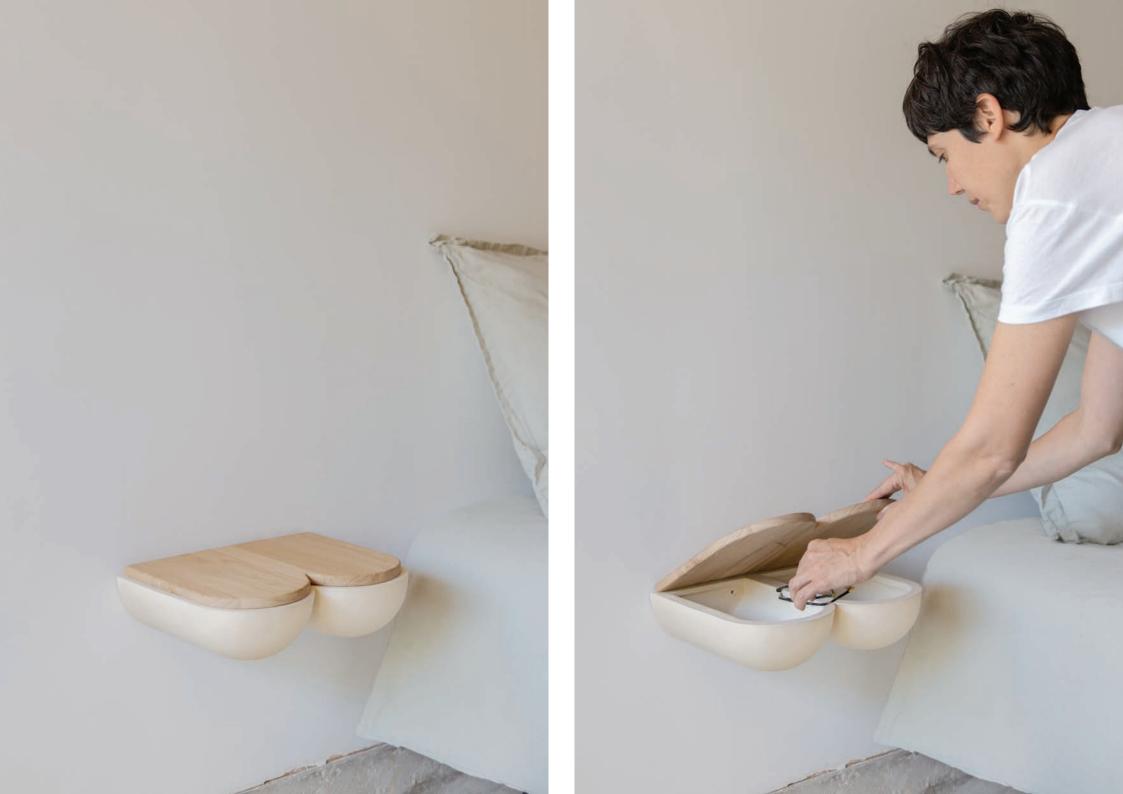

SHELF 35x30x10 cm

Piece in ceramic and mat varnished oak.

TABLE LIGHT - M ø25x53 cm

FLOOR LIGHT - L ø46x80 cm