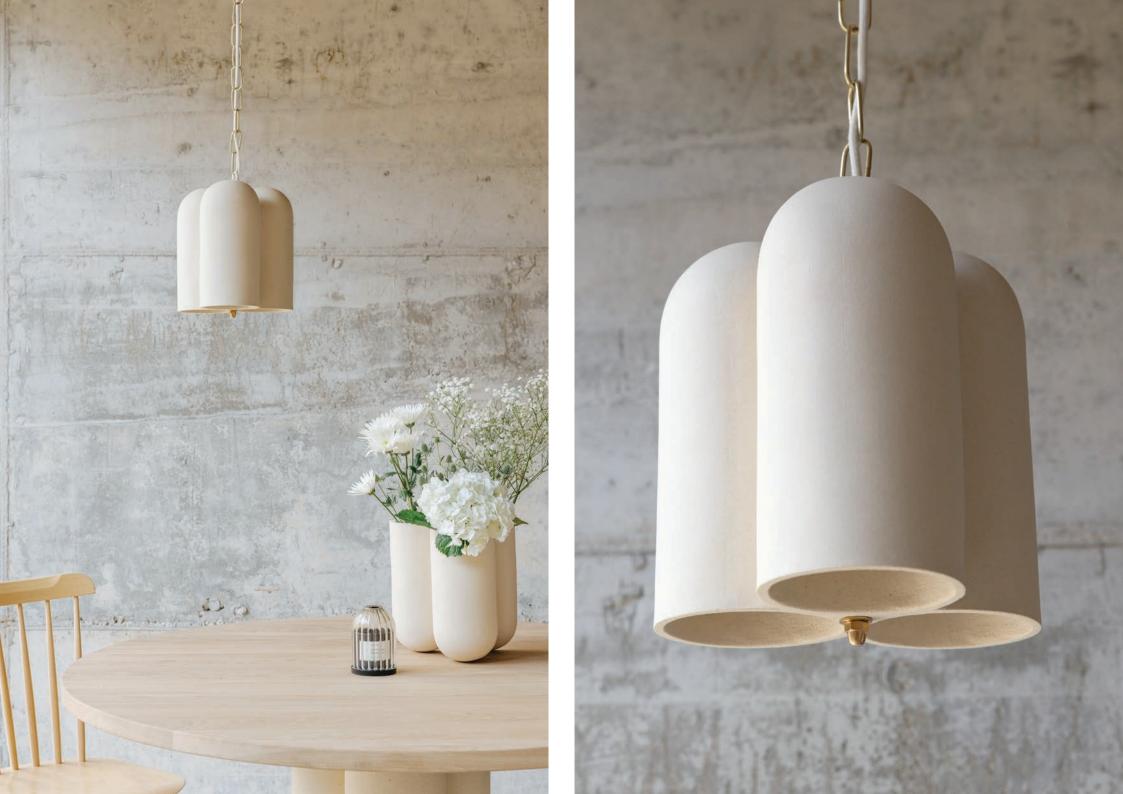

mic piece with cotton-covered lampshade.





FLOOR LIGHT - M 20x20x140 cm

Collaboration Lisa Allegra x Matthieu Ruiz Piece in ceramic and textile hand dyed by Matthieu Ruiz.



FLOOR LIGHT - L 40x40x140 cm

Collaboration Lisa Allegra x Matthieu Ruiz Piece in ceramic and textile hand dyed by Matthieu Ruiz.



# AUGUSTA COLLECTION



COMPLETE SET

COFFEE TABLE - SINGLE - ø51,5x39 cm

COFFEE TABLE - DOUBLE - 82x51,5x45 cm









# MOOR COLLECTION

















BED BASE (4 PIECES)
Head (x2) 42x21x47 cm
Bottom (x2) ø21x25 cm





DINING TABLE L 100x240x75 cm

Piece in ceramic and mat varnished oak.







DINING TABLE S ø110x75 cm

Piece in ceramic and mat varnished oak.





SHELF 35x30x10 cm

Piece in ceramic and mat varnished oak.



















TABLE LIGHT - M ø25x53 cm













FLOOR LIGHT - L ø46x80 cm





















## MOOR plus brillance COLLECTION





TABLE LIGHT HALF-SPHERE - S ø20x27 cm

TABLE LIGHT HALF-SPHERE - M ø30x48 cm

WALL LIGHT 24x17x25,5 cm

VASE 24x17x25,5 cm

Almond

Blackened Gold

Dusty Pink

Pearl



















## KYRTOS & KOILOS COLLECTION



















## YRTO COLLECTION























Almond











TABLE LIGHT - S ø8x27 cm















## ILIAKOS COLLECTION









## ISTOS COLLECTION



WALL LIGHT - S 11,5x7x21,5 cm

Piece in ceramic and Dedar fireproofed fabric color Ivory.





WALL LIGHT - M 23x13x34 cm

Piece in ceramic and Dedar fireproofed fabric color Ivory.





Embroidered 1 WALL LIGHT 23x13x34 cm

Piece in ceramic and Dedar fireproofed fabric color Ivory and hand-made black embroidery.