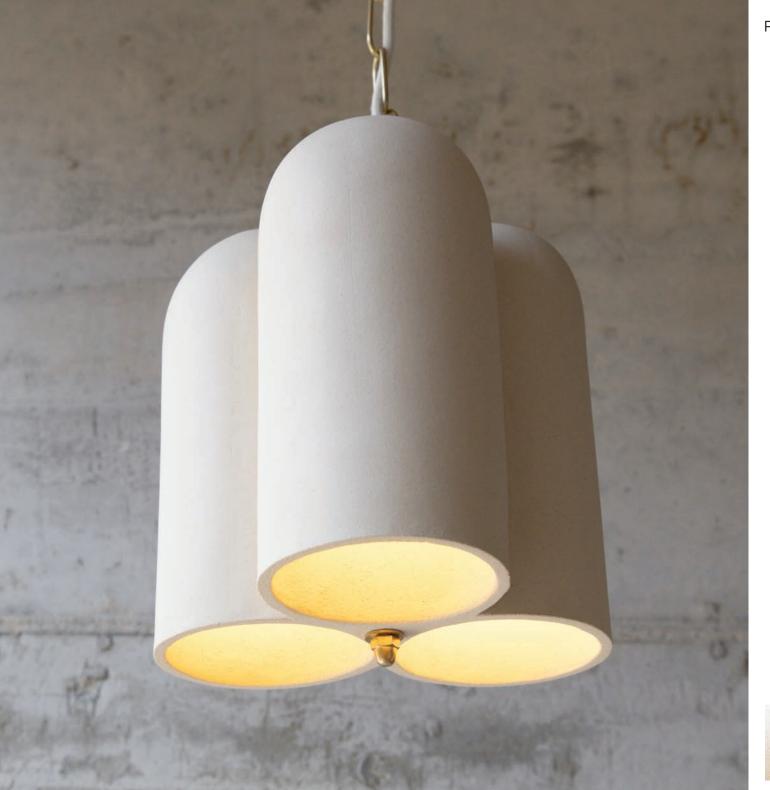

ramic piece with cotton-covered lampshade.





FLOOR LIGHT - M 20x20x140 cm

Collaboration Lisa Allegra x Matthieu Ruiz Piece in ceramic and textile hand dyed by Matthieu Ruiz.



FLOOR LIGHT - L 40x40x140 cm

Collaboration Lisa Allegra x Matthieu Ruiz Piece in ceramic and textile hand dyed by Matthieu Ruiz.



# AUGUSTA COLLECTION



COMPLETE SET

COFFEE TABLE - SINGLE - ø51,5x39 cm

COFFEE TABLE - DOUBLE - 82x51,5x45 cm









# MOOR COLLECTION

















BED BASE (4 PIECES)
Head (x2) 42x21x47 cm
Bottom (x2) ø21x25 cm





DINING TABLE L 100x240x75 cm

Piece in ceramic and mat varnished oak.







DINING TABLE S ø110x75 cm

Piece in ceramic and mat varnished oak.





SHELF 35x30x10 cm

Piece in ceramic and mat varnished oak.



















TABLE LIGHT - M ø25x53 cm













FLOOR LIGHT - L ø46x80 cm





















## MOOR plus brillance COLLECTION





TABLE LIGHT HALF-SPHERE - S ø20x27 cm

TABLE LIGHT HALF-SPHERE - M ø30x48 cm

WALL LIGHT 24x17x25,5 cm

VASE 24x17x25,5 cm

Almond

Blackened Gold

Dusty Pink

Pearl



















## KYRTOS & KOILOS COLLECTION



















## YRTO COLLECTION























Almond











TABLE LIGHT - S ø8x27 cm















## ILIAKOS COLLECTION









## ISTOS COLLECTION



WALL LIGHT - S 11,5x7x21,5 cm

Piece in ceramic and Dedar fireproofed fabric color Ivory.





WALL LIGHT - M 23x13x34 cm

Piece in ceramic and Dedar fireproofed fabric color Ivory.





Embroidered 1 WALL LIGHT 23x13x34 cm

Piece in ceramic and Dedar fireproofed fabric color Ivory and hand-made black embroidery.