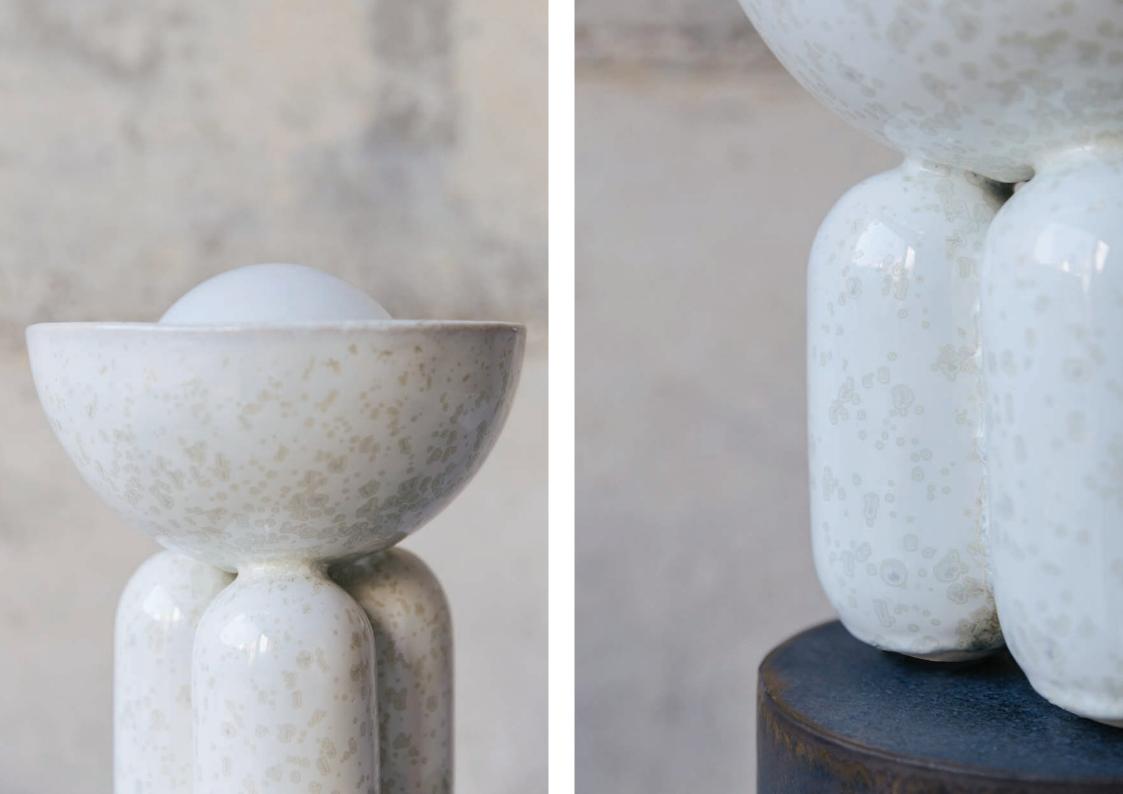

## MOOR plus brillance COLLECTION

TABLE LIGHT HALF-SPHERE - S ø20x27 cm

TABLE LIGHT HALF-SPHERE - M ø30x48 cm

WALL LIGHT 24x17x25,5 cm

VASE 24x17x25,5 cm

Almond

Blackened Gold

Dusty Pink