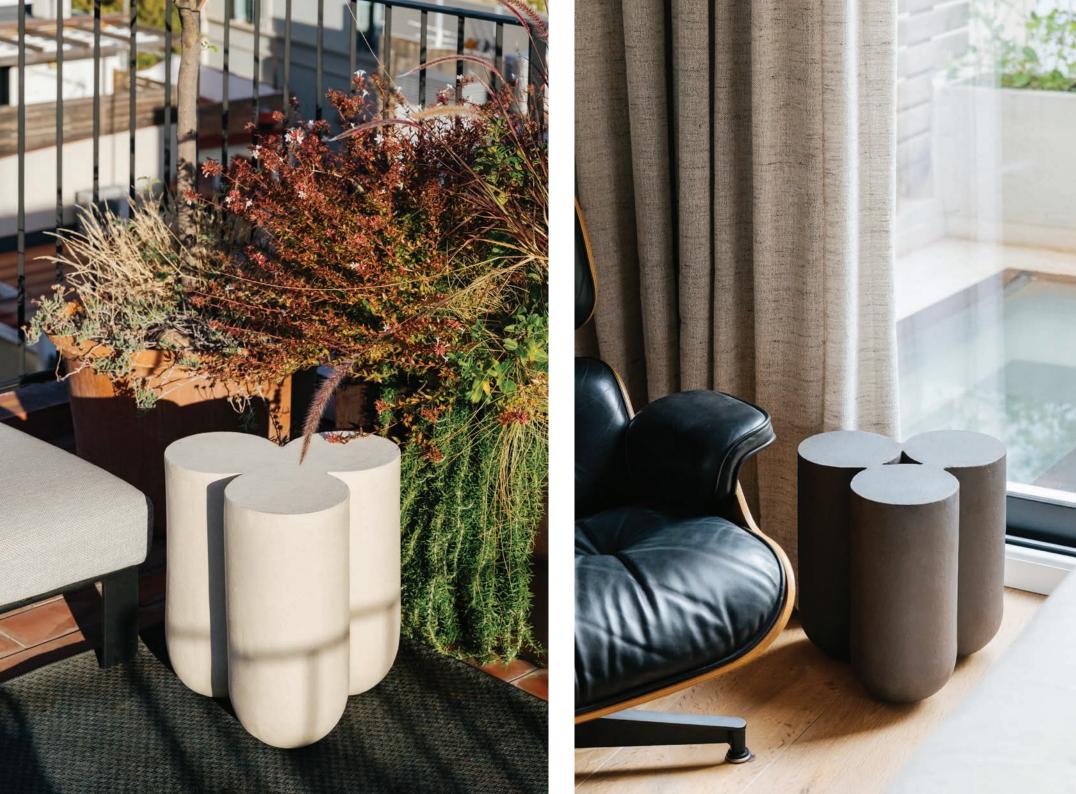

# AUGUSTA COLLECTION

COMPLETE SET

COFFEE TABLE - SINGLE - ø51,5x39 cm

COFFEE TABLE - DOUBLE - 82x51,5x45 cm