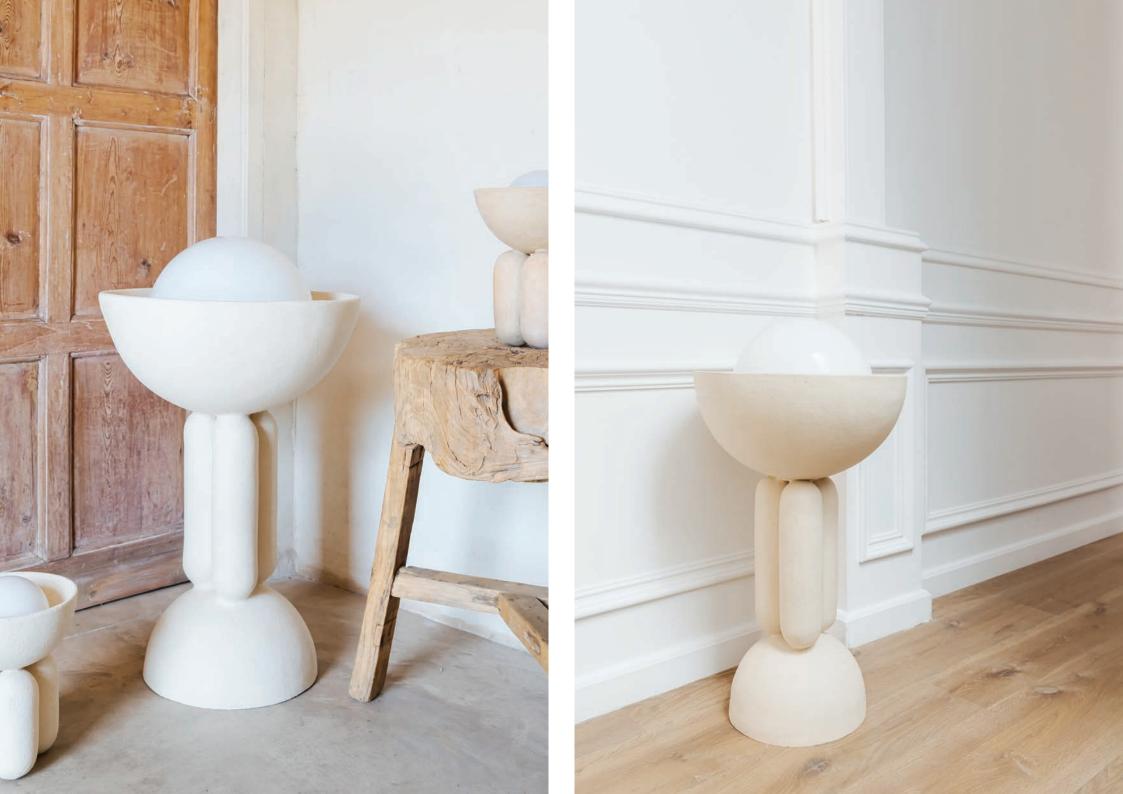

Piece in ceramic and mat varnished oak.

DESK 145x65x74 cm

FLOOR LIGHT - M 20x20x140 cm

Ceramic piece with cotton-covered lampshade.

FLOOR LIGHT - L 40x40x140 cm

Ceramic piece with cotton-covered lampshade.