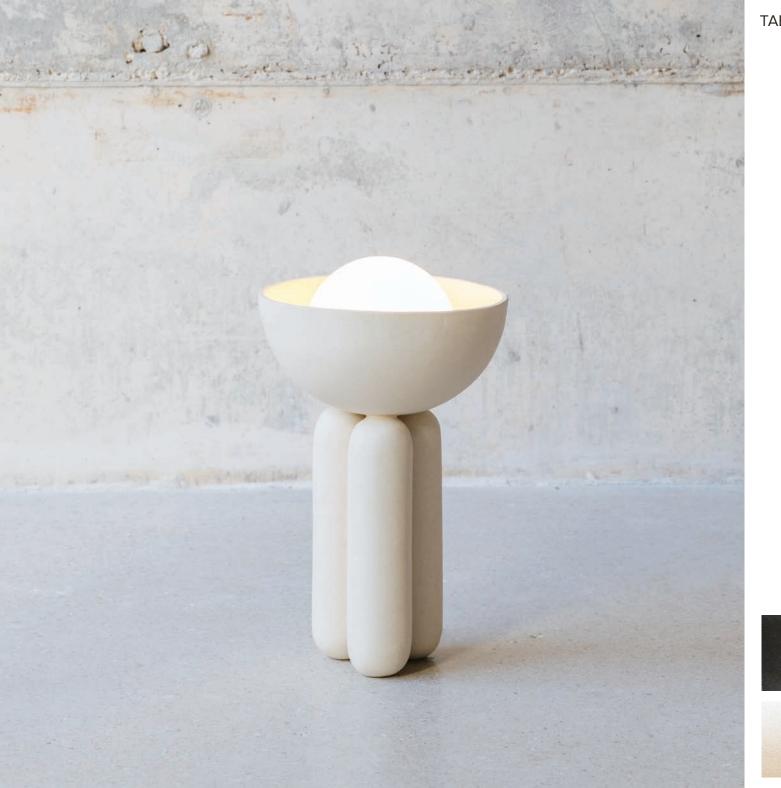

## MOOR plus brillance COLLECTION

TABLE LIGHT HALF-SPHERE - S ø20x27 cm

TABLE LIGHT HALF-SPHERE - M ø30x48 cm

WALL LIGHT 24x17x25,5 cm

VASE 24x17x25,5 cm

Almond

Blackened Gold

Dusty Pink