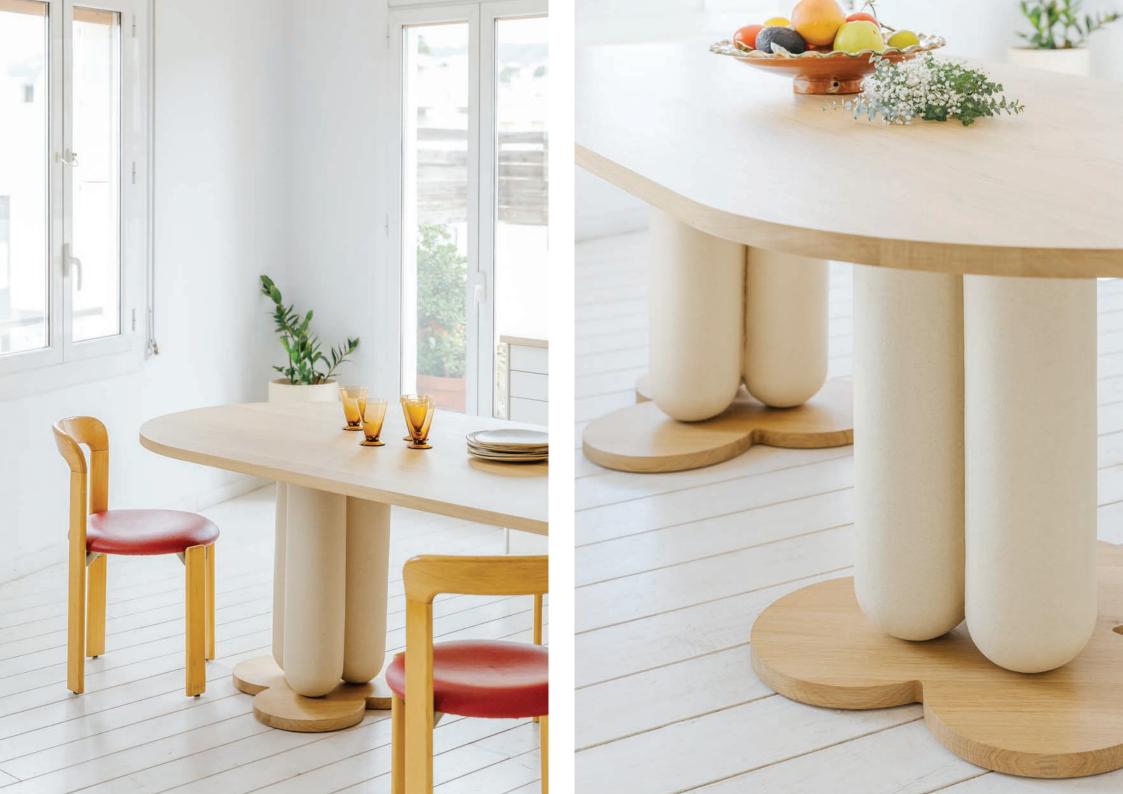

# MOOR COLLECTION

BED BASE (4 PIECES)
Head (x2) 42x21x47 cm
Bottom (x2) ø21x25 cm

DINING TABLE L 100x240x75 cm

Piece in ceramic and mat varnished oak.

DINING TABLE S ø110x75 cm

Piece in ceramic and mat varnished oak.