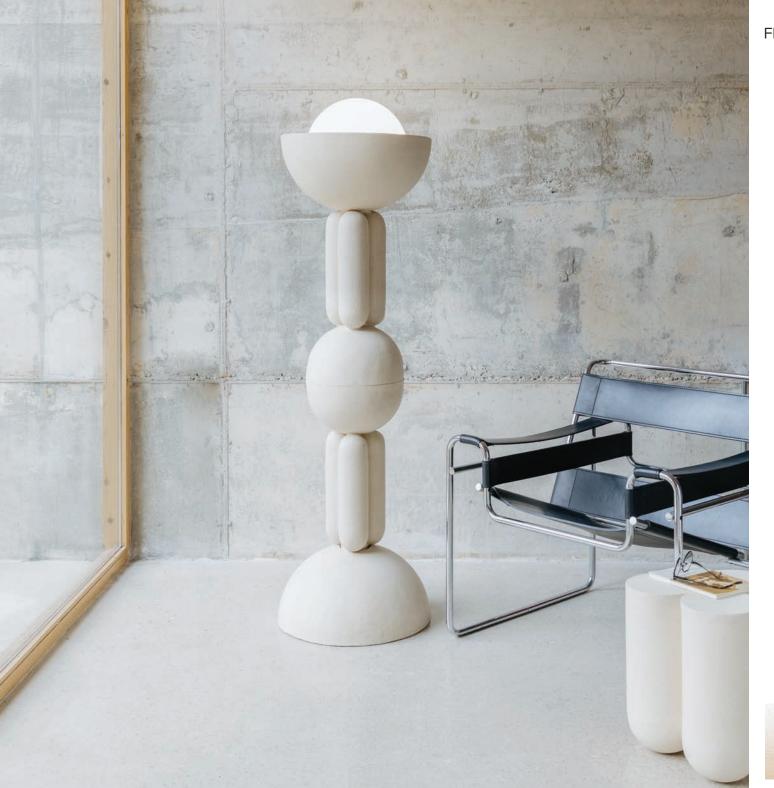

Piece in ceramic and mat varnished oak.

DESK 145x65x74 cm

FLOOR LIGHT - M 20x20x140 cm

Ceramic piece with cotton-covered lampshade.

FLOOR LIGHT - L 40x40x140 cm

Ceramic piece with cotton-covered lampshade.