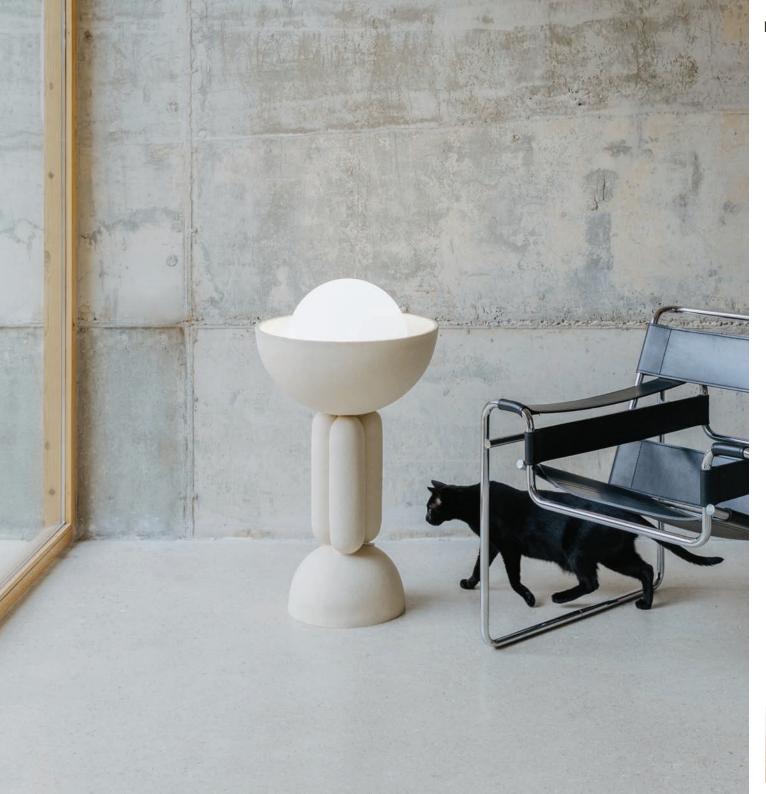

## MOOR plus brillance COLLECTION

TABLE LIGHT HALF-SPHERE - S ø20x27 cm

TABLE LIGHT HALF-SPHERE - M ø30x48 cm

WALL LIGHT 24x17x25,5 cm

VASE 24x17x25,5 cm

Almond

Blackened Gold

Dusty Pink