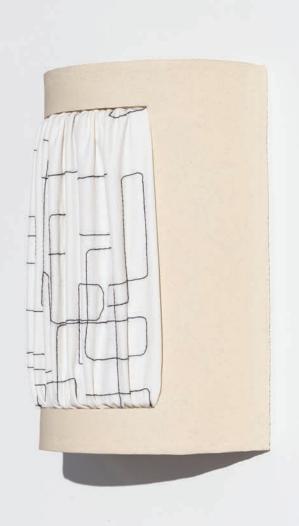

Piece in ceramic and Dedar fireproofed fabric color Ivory and hand-made black embroidery.

Embroidered 2 WALL LIGHT 23x13x34 cm Piece in ceramic and Dedar fireproofed fabric

Embroidered 3 & 4 WALL LIGHTS 23x13x34 cm Piece in ceramic and Dedar fireproofed fabric