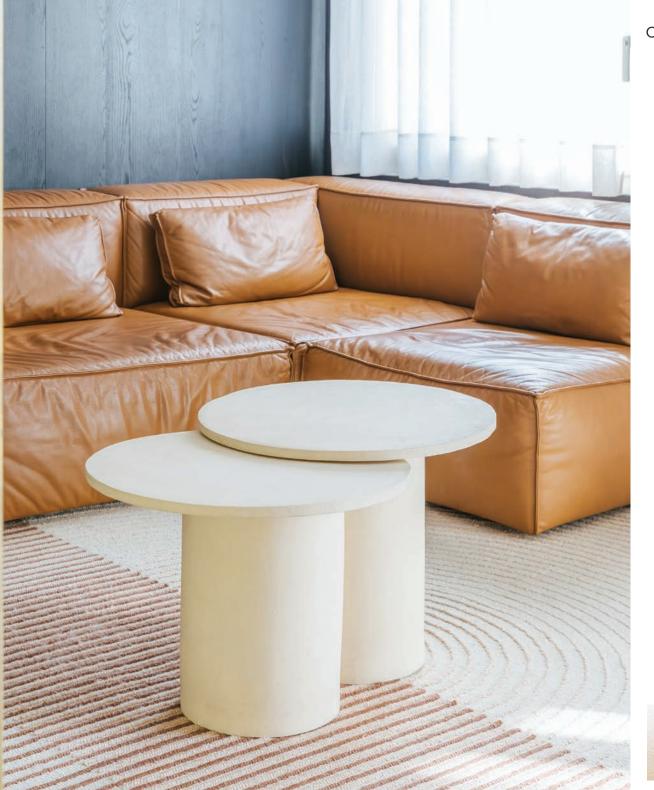

# AUGUSTA COLLECTION

COMPLETE SET

COFFEE TABLE - SINGLE - ø51,5x39 cm

COFFEE TABLE - DOUBLE - 82x51,5x45 cm