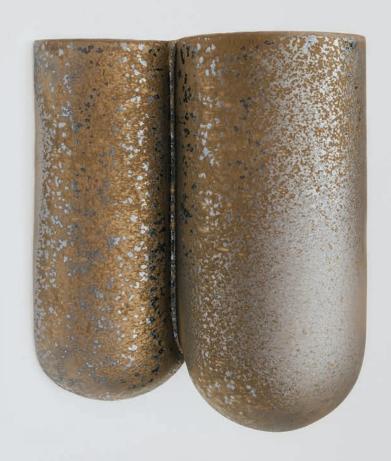

## MOOR plus brillance COLLECTION

TABLE LIGHT HALF-SPHERE - S ø20x27 cm

TABLE LIGHT HALF-SPHERE - M ø30x48 cm

WALL LIGHT 24x17x25,5 cm

VASE 24x17x25,5 cm

Almond

Blackened Gold

Dusty Pink