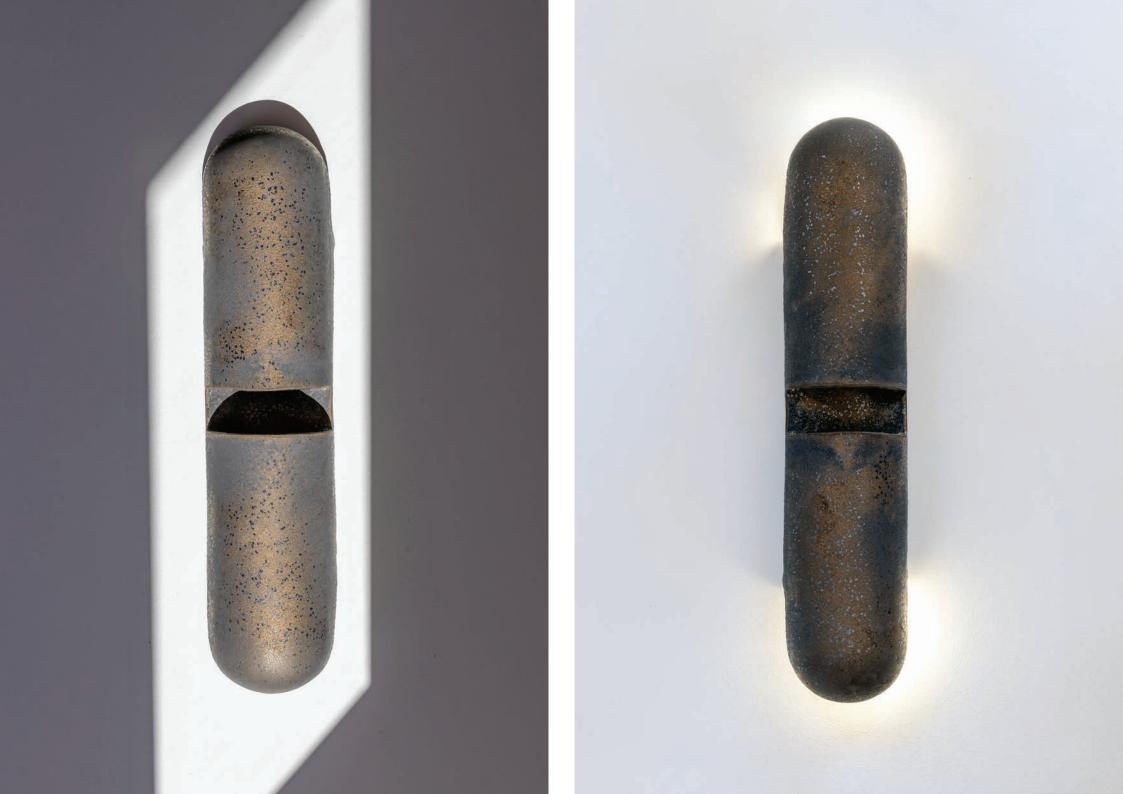

## MOOR plus brillance COLLECTION

TABLE LIGHT HALF-SPHERE - S ø20x27 cm

TABLE LIGHT HALF-SPHERE - M ø30x48 cm

WALL LIGHT 24x17x25,5 cm

VASE 24x17x25,5 cm

Almond

Blackened Gold

Dusty Pink