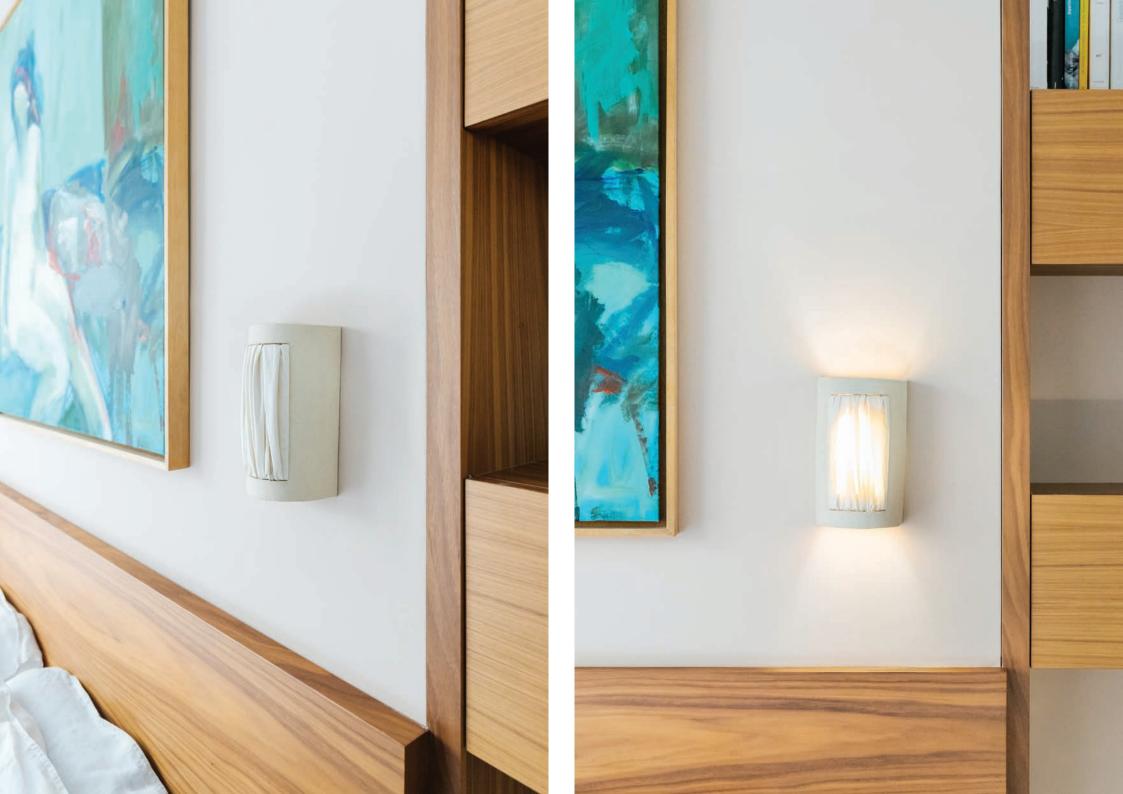

## ISTOS COLLECTION

WALL LIGHT - S 11,5x7x21,5 cm

Piece in ceramic and Dedar fireproofed fabric color Ivory.

WALL LIGHT - M 23x13x34 cm

Piece in ceramic and Dedar fireproofed fabric color Ivory.

Embroidered 1 WALL LIGHT 23x13x34 cm