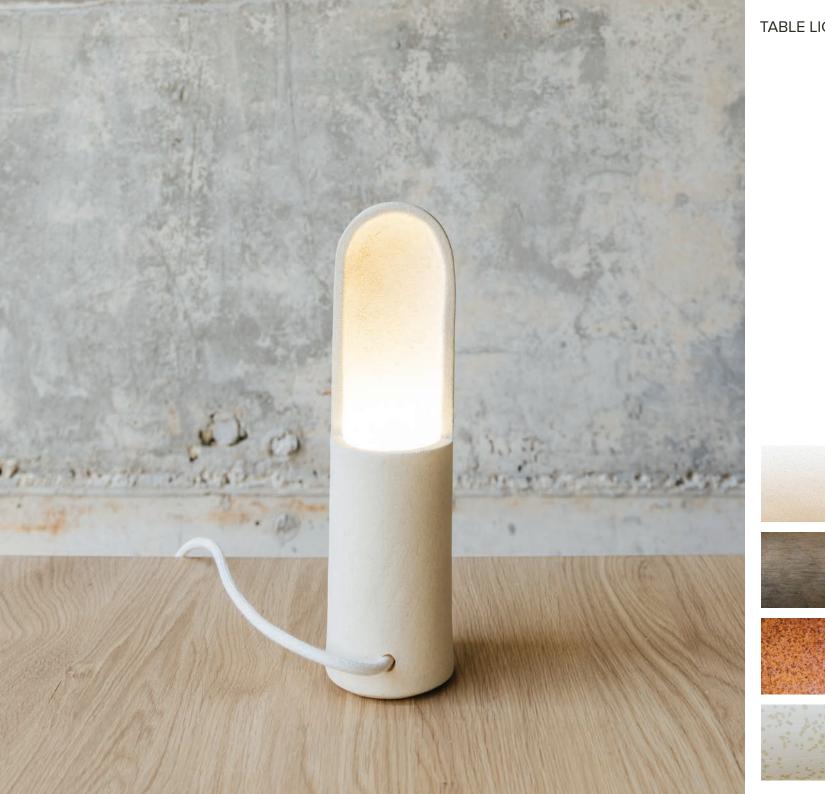

SHELF 35x30x10 cm

Piece in ceramic and mat varnished oak.

TABLE LIGHT - M ø25x53 cm

FLOOR LIGHT - L ø46x80 cm