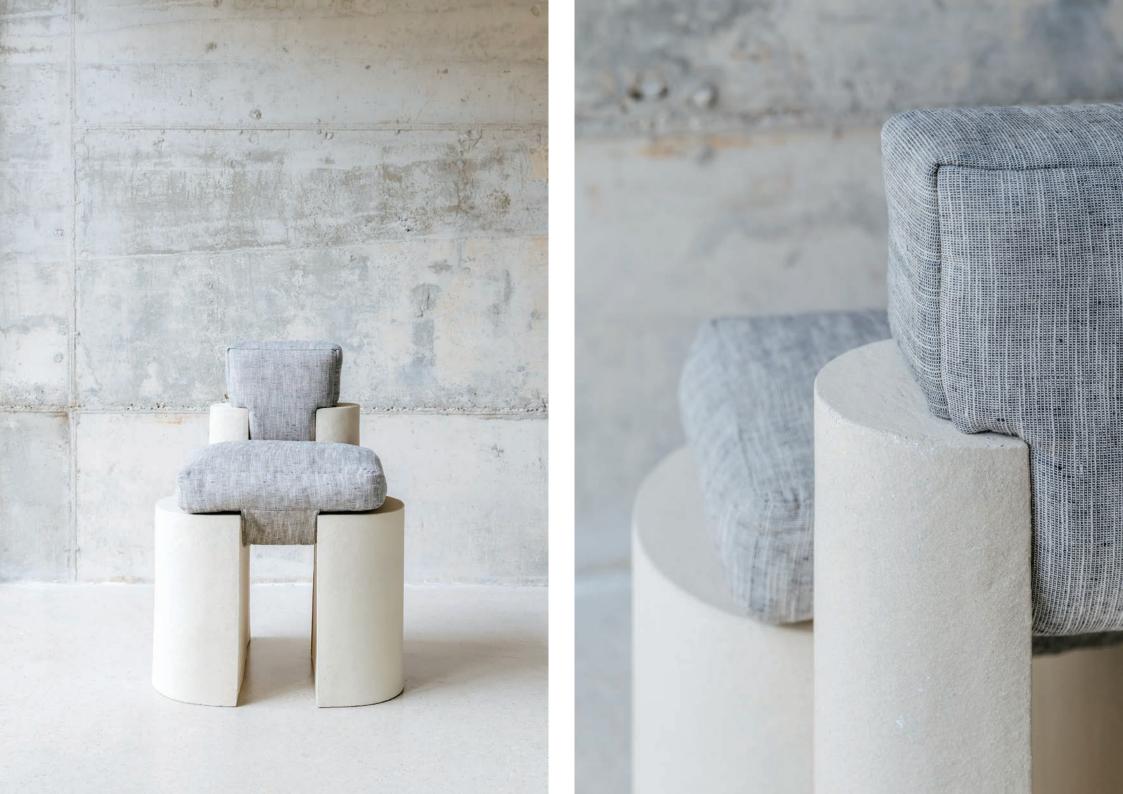

# ARK COLLECTION

CHAIR 63x57x88 cm

Ceramic piece - wood structure - hand-woven cotton and linen fabric.

STOOL 63x57x58 cm

Ceramic piece - wood structure - hand-woven cotton and linen fabric.

SIDE TABLE 63x57x50 cm