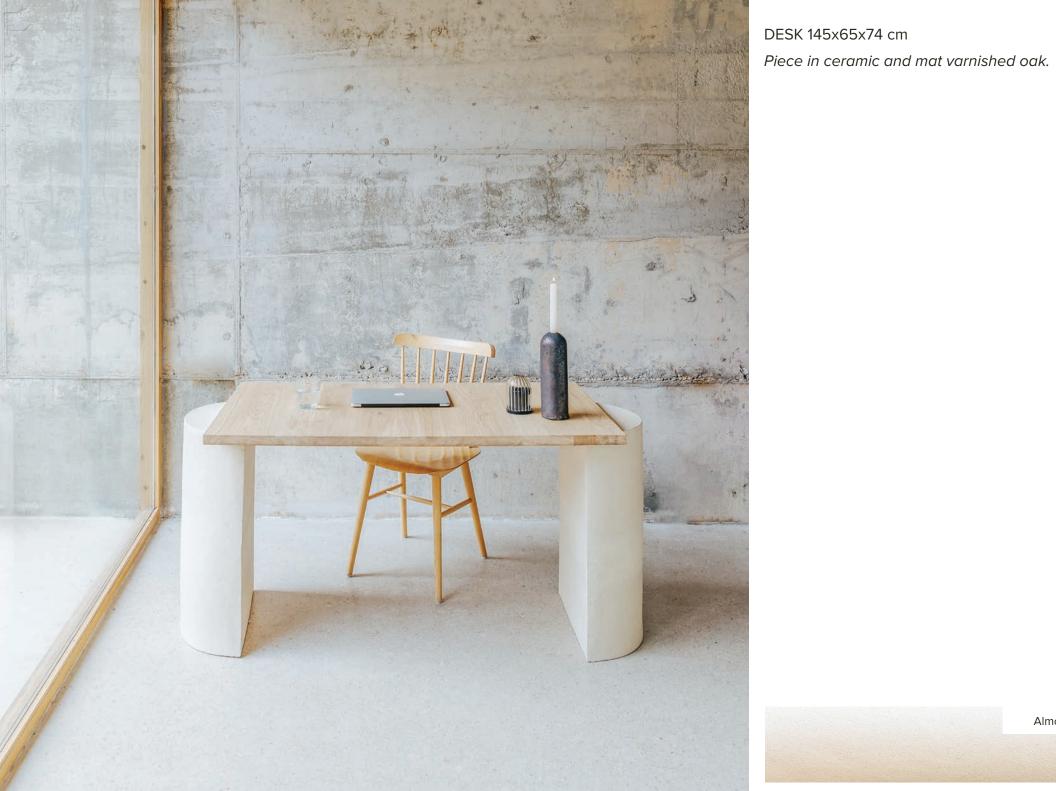

Piece in ceramic and mat varnished oak.

DESK 145x65x74 cm

FLOOR LIGHT - M 20x20x140 cm

Ceramic piece with cotton-covered lampshade.

FLOOR LIGHT - L 40x40x140 cm

Ceramic piece with cotton-covered lampshade.