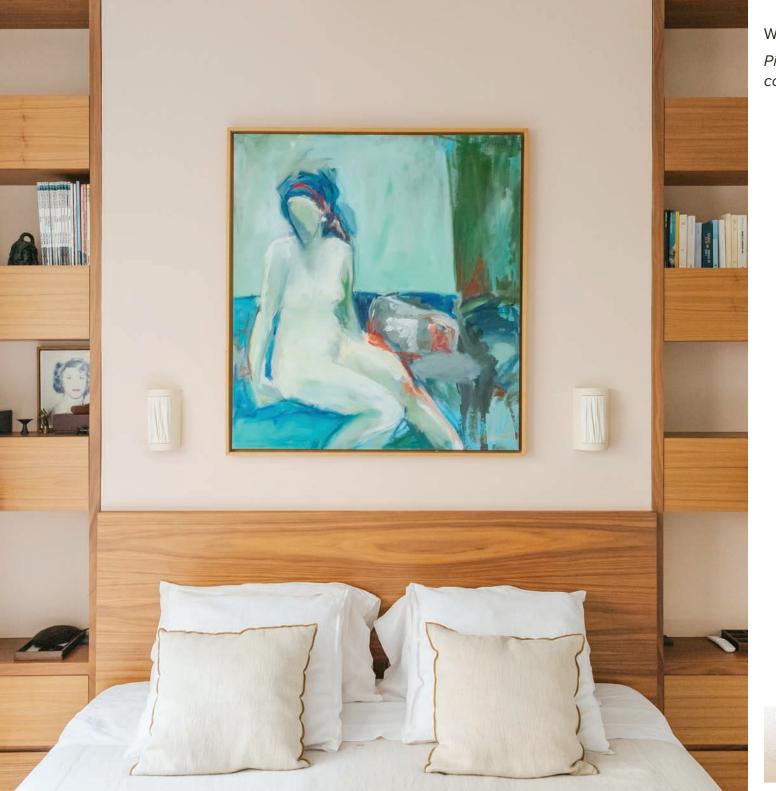

## MOOR plus brillance COLLECTION

TABLE LIGHT HALF-SPHERE - S ø20x27 cm

TABLE LIGHT HALF-SPHERE - M ø30x48 cm

WALL LIGHT 24x17x25,5 cm

VASE 24x17x25,5 cm

Almond

Blackened Gold

Dusty Pink