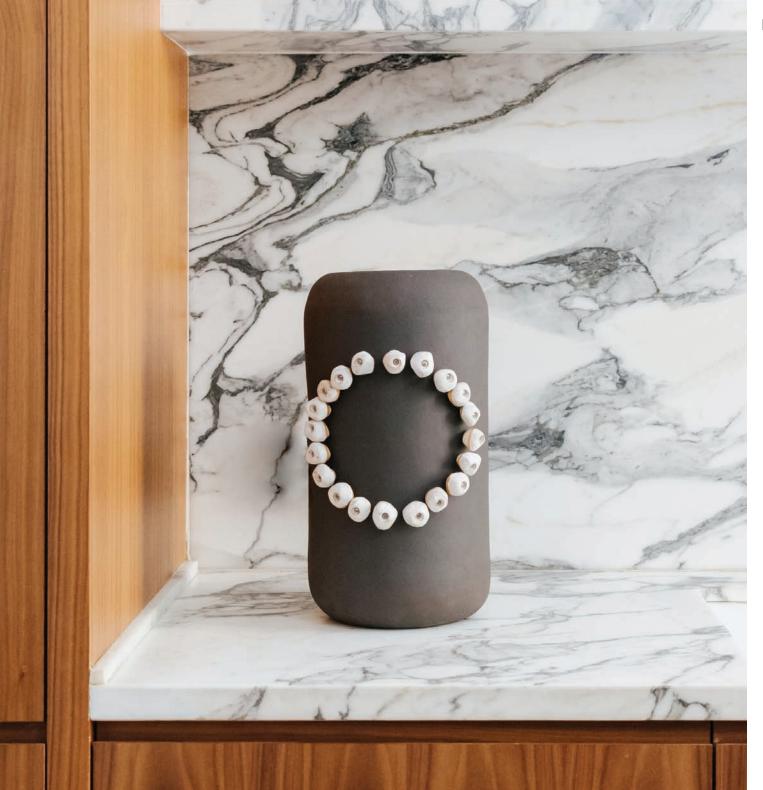

lmond





## MOJURA COLLECTION



WALL LIGHT 21x11,5x40 cm

The centerpiece can be changed as you wish:

The lamp in Pearl finish includes a set of 3 shapes in Blackened Gold finish: circle, square, triangle.

The lamp in Blackened Gold finish includes a set of 3 shapes in Pearl finish: circle, square, triangle.















## ANATOLE COLLECTION



CIRCLE WALL LIGHT ø38x17 cm

Piece in ceramic and Dedar fireproofed fabric color Ivory.

Almond



SQUARE WALL LIGHT 36x36x17 cm

Piece in ceramic and Dedar fireproofed fabric color Ivory.

Almond





## APPAREL COLLECTION



LA DOUDOUNE 35x16x13 cm

LE COLLIER 21x11x25,5 cm

LE SAC 18x12x35 cm

LE POCHE 23x11x26 cm

LE DRAPÉ 19x11x26cm

Porcelain











## LES CAILLOUX COLLECTION



LES RAYURES ø25x40 cm *Piece in ceramic and felt.* 



LA COLLERETTE ø25x40 cm



lisaallegra.fr instagram.com/\_lisaallegra\_ contact@lisaallegra.fr