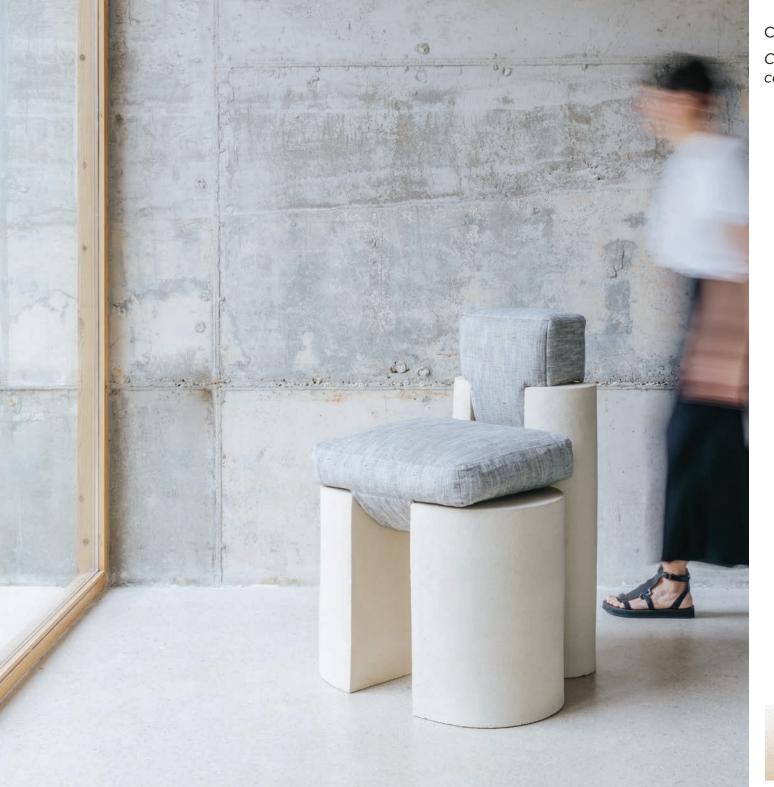

# ARK COLLECTION

CHAIR 63x57x88 cm

Ceramic piece - wood structure - hand-woven cotton and linen fabric.

STOOL 63x57x58 cm

Ceramic piece - wood structure - hand-woven cotton and linen fabric.

SIDE TABLE 63x57x50 cm