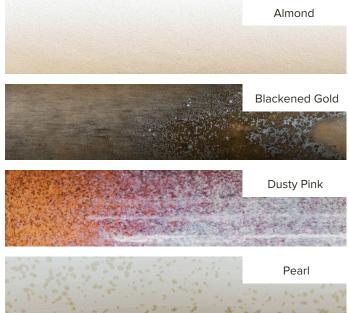

## MOOR plus brillance COLLECTION

TABLE LIGHT HALF-SPHERE - S ø20x27 cm

TABLE LIGHT HALF-SPHERE - M ø30x48 cm

WALL LIGHT 24x17x25,5 cm

VASE 24x17x25,5 cm

Almond

Blackened Gold

Dusty Pink