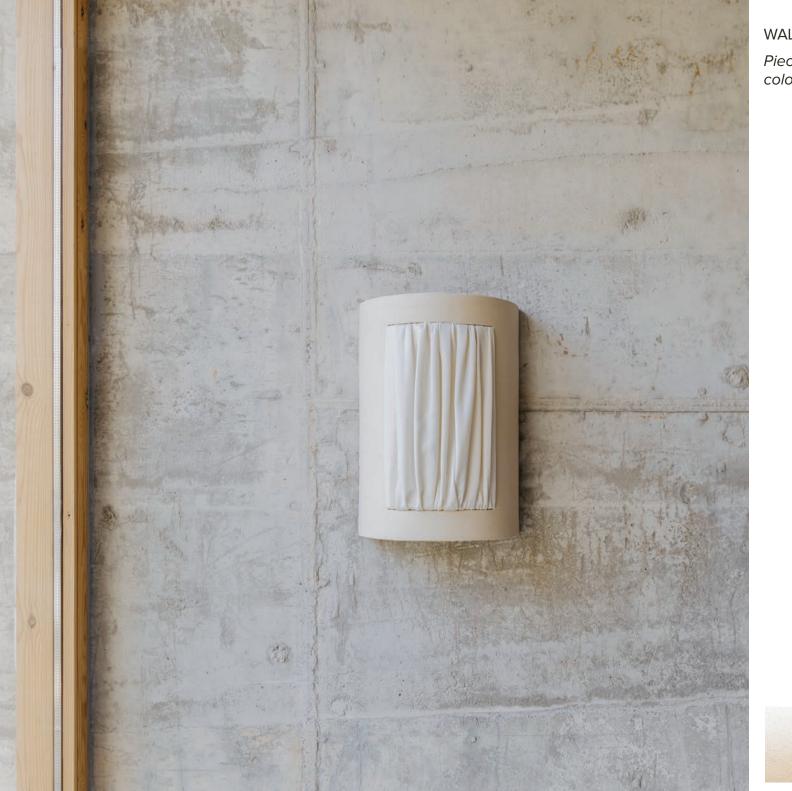

## ISTOS COLLECTION

WALL LIGHT - S 11,5x7x21,5 cm

Piece in ceramic and Dedar fireproofed fabric color Ivory.

WALL LIGHT - M 23x13x34 cm

Piece in ceramic and Dedar fireproofed fabric color Ivory.

Embroidered 1 WALL LIGHT 23x13x34 cm