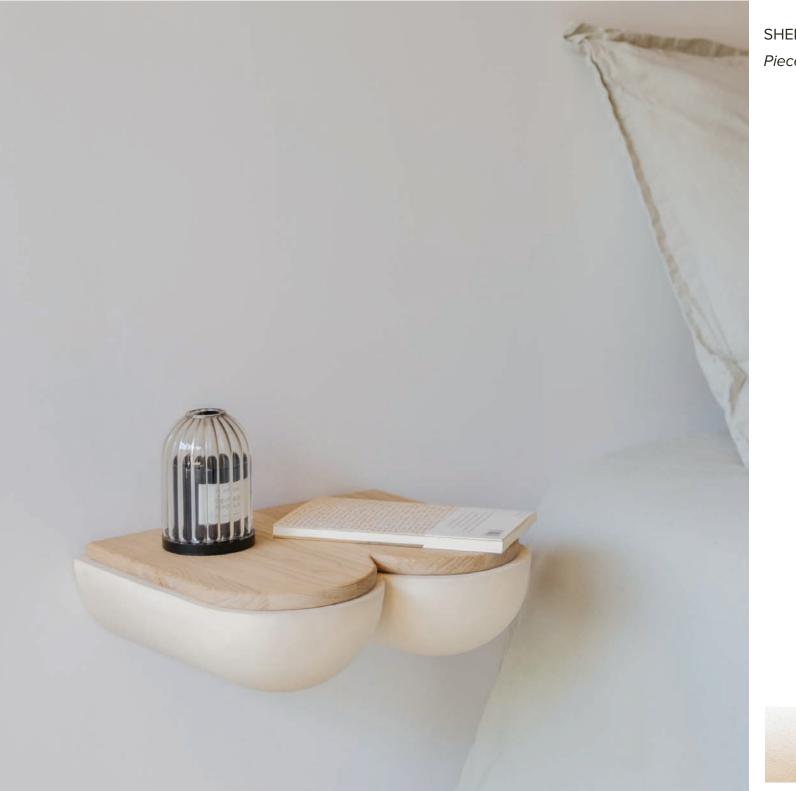

SHELF 35x30x10 cm

Piece in ceramic and mat varnished oak.

TABLE LIGHT - M ø25x53 cm

FLOOR LIGHT - L ø46x80 cm