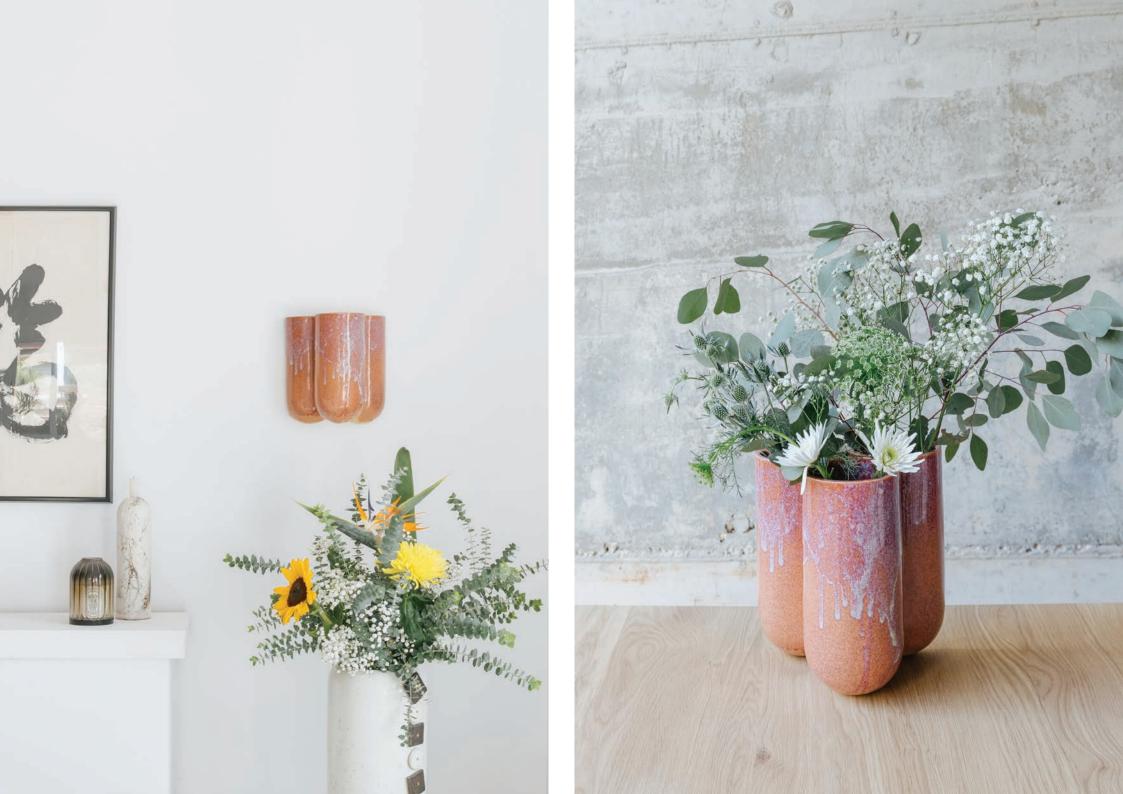

## MOOR plus brillance COLLECTION

TABLE LIGHT HALF-SPHERE - S ø20x27 cm

TABLE LIGHT HALF-SPHERE - M ø30x48 cm

WALL LIGHT 24x17x25,5 cm

VASE 24x17x25,5 cm

Almond

Blackened Gold

Dusty Pink