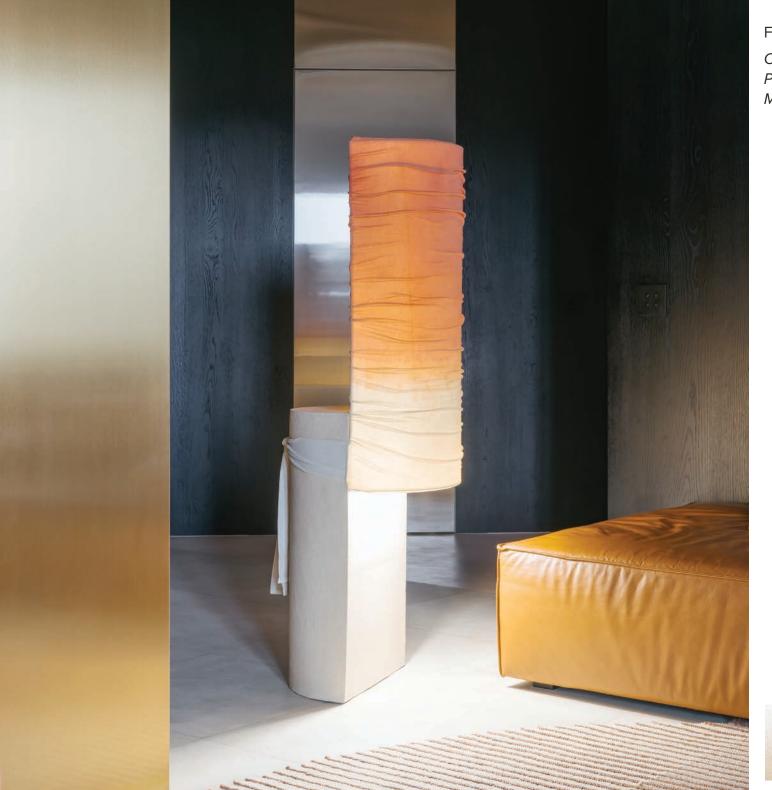

FLOOR LIGHT - M 20x20x140 cm

Collaboration Lisa Allegra x Matthieu Ruiz Piece in ceramic and textile hand dyed by Matthieu Ruiz.

FLOOR LIGHT - L 40x40x140 cm

Collaboration Lisa Allegra x Matthieu Ruiz Piece in ceramic and textile hand dyed by Matthieu Ruiz.