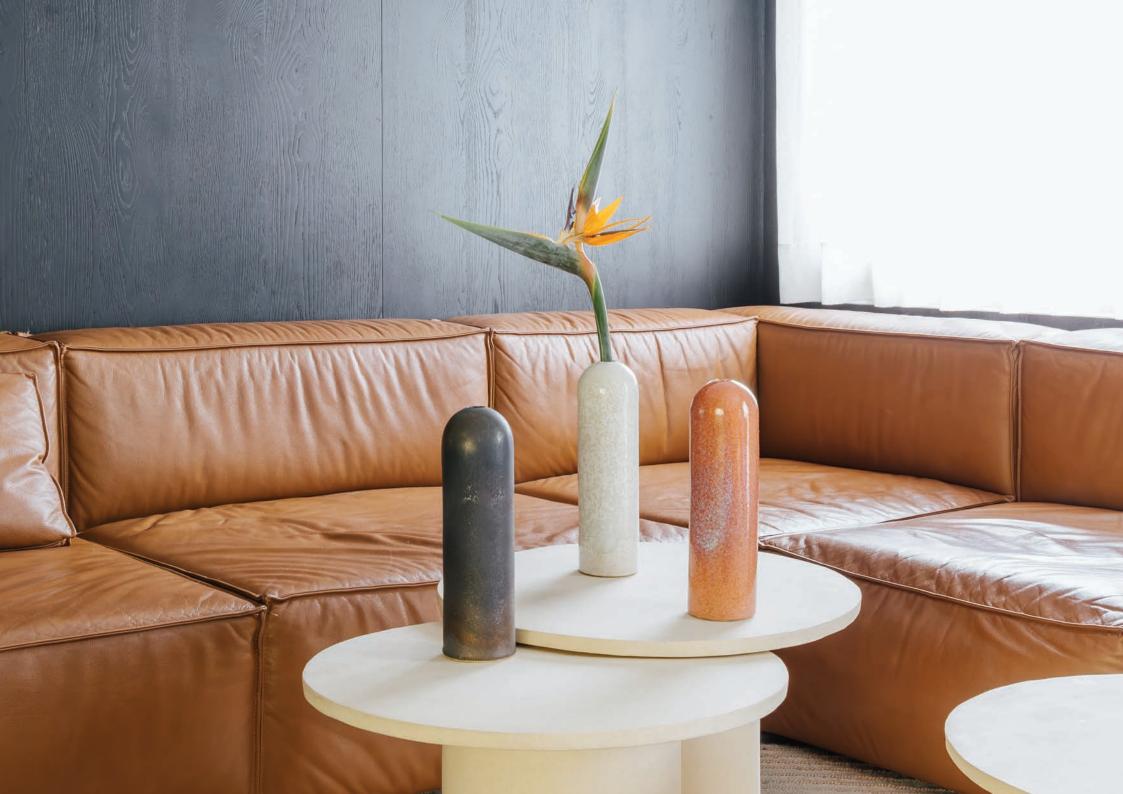

## MOOR plus brillance COLLECTION

TABLE LIGHT HALF-SPHERE - S ø20x27 cm

TABLE LIGHT HALF-SPHERE - M ø30x48 cm

WALL LIGHT 24x17x25,5 cm

VASE 24x17x25,5 cm

Almond

Blackened Gold

Dusty Pink