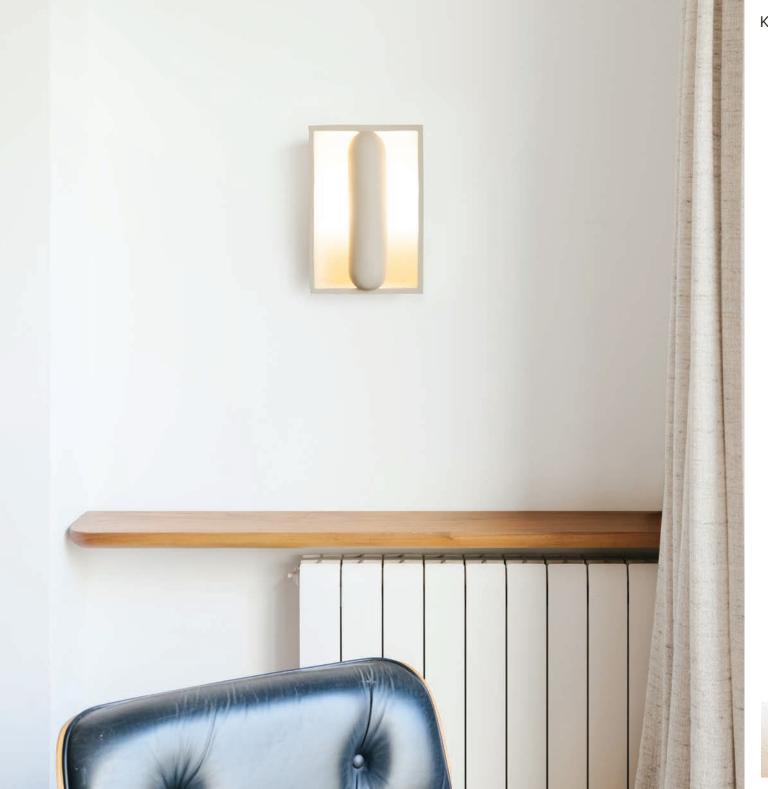

AUGUSTA COLLECTION



COMPLETE SET

COFFEE TABLE - SINGLE - ø51,5x39 cm

COFFEE TABLE - DOUBLE - 82x51,5x45 cm









# MOOR COLLECTION

















BED BASE (4 PIECES)
Head (x2) 42x21x47 cm
Bottom (x2) ø21x25 cm





DINING TABLE L 100x240x75 cm

Piece in ceramic and mat varnished oak.







DINING TABLE S ø110x75 cm

Piece in ceramic and mat varnished oak.





SHELF 35x30x10 cm

Piece in ceramic and mat varnished oak.



















TABLE LIGHT - M ø25x53 cm













FLOOR LIGHT - L ø46x80 cm





















## MOOR plus brillance COLLECTION





TABLE LIGHT HALF-SPHERE - S ø20x27 cm

TABLE LIGHT HALF-SPHERE - M ø30x48 cm

WALL LIGHT 24x17x25,5 cm

VASE 24x17x25,5 cm

Almond

Blackened Gold

Dusty Pink

Pearl



















## KYRTOS & KOILOS COLLECTION



















## YRTO COLLECTION























Almond











TABLE LIGHT - S ø8x27 cm















## ILIAKOS COLLECTION









## ISTOS COLLECTION



WALL LIGHT - S 11,5x7x21,5 cm

Piece in ceramic and Dedar fireproofed fabric color Ivory.





WALL LIGHT - M 23x13x34 cm

Piece in ceramic and Dedar fireproofed fabric color Ivory.





Embroidered 1 WALL LIGHT 23x13x34 cm

Piece in ceramic and Dedar fireproofed fabric color Ivory and hand-made black embroidery.







Embroidered 2 WALL LIGHT 23x13x34 cm Piece in ceramic and Dedar fireproofed fabric







Embroidered 3 & 4 WALL LIGHTS 23x13x34 cm Piece in ceramic and Dedar fireproofed fabric

Almond





## MOJURA COLLECTION



WALL LIGHT 21x11,5x40 cm

The centerpiece can be changed as you wish:

The lamp in Pearl finish inc