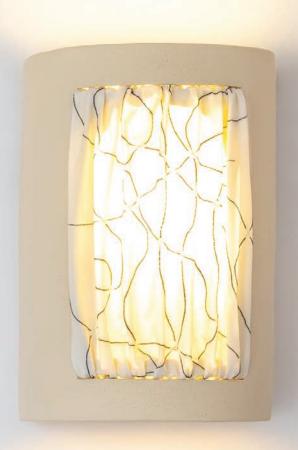

Piece in ceramic and Dedar fireproofed fabric color Ivory and hand-made black embroidery.

Embroidered 2 WALL LIGHT 23x13x34 cm Piece in ceramic and Dedar fireproofed fabric

Embroidered 3 & 4 WALL LIGHTS 23x13x34 cm Piece in ceramic and Dedar fireproofed fabric