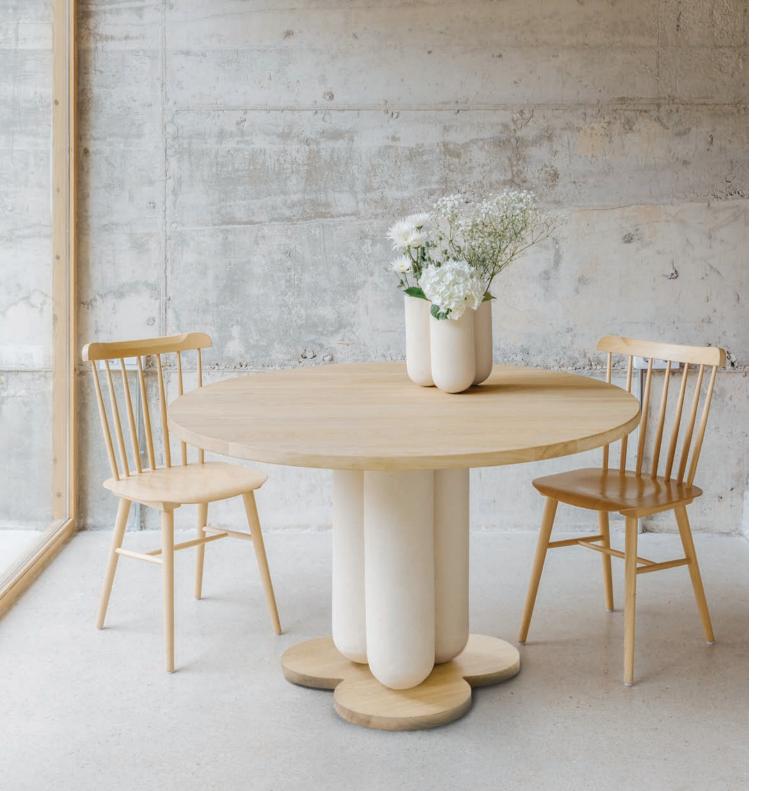

# MOOR COLLECTION

BED BASE (4 PIECES)
Head (x2) 42x21x47 cm
Bottom (x2) ø21x25 cm

DINING TABLE L 100x240x75 cm

Piece in ceramic and mat varnished oak.

DINING TABLE S ø110x75 cm

Piece in ceramic and mat varnished oak.