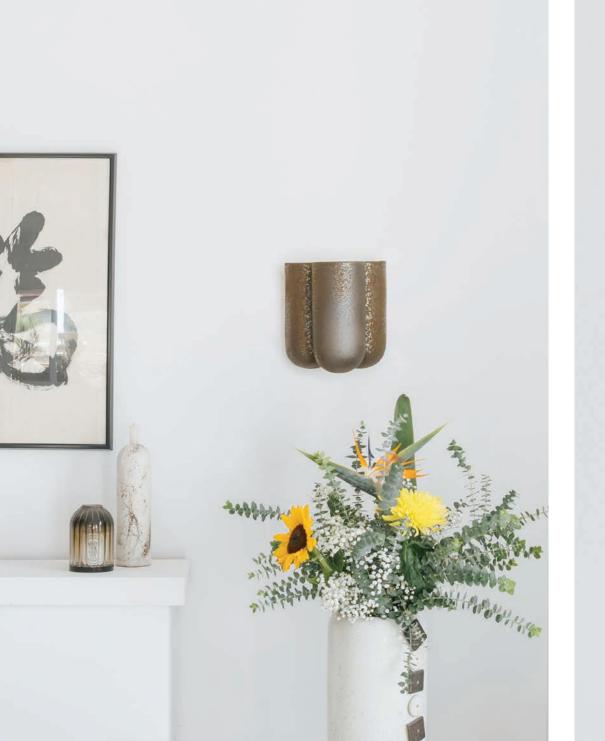

## MOOR plus brillance COLLECTION

TABLE LIGHT HALF-SPHERE - S ø20x27 cm

TABLE LIGHT HALF-SPHERE - M ø30x48 cm

WALL LIGHT 24x17x25,5 cm

VASE 24x17x25,5 cm

Almond

Blackened Gold

Dusty Pink