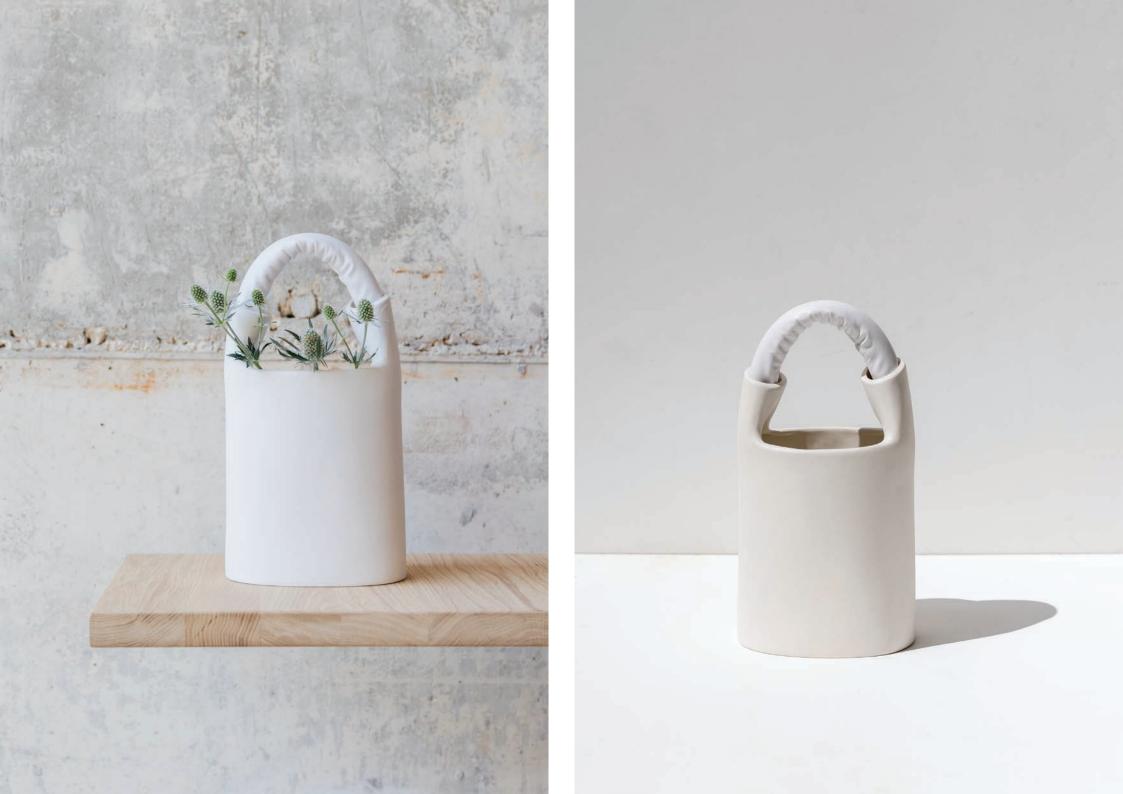

## APPAREL COLLECTION

LA DOUDOUNE 35x16x13 cm

LE COLLIER 21x11x25,5 cm

LE SAC 18x12x35 cm

LE POCHE 23x11x26 cm

LE DRAPÉ 19x11x26cm

Porcelain