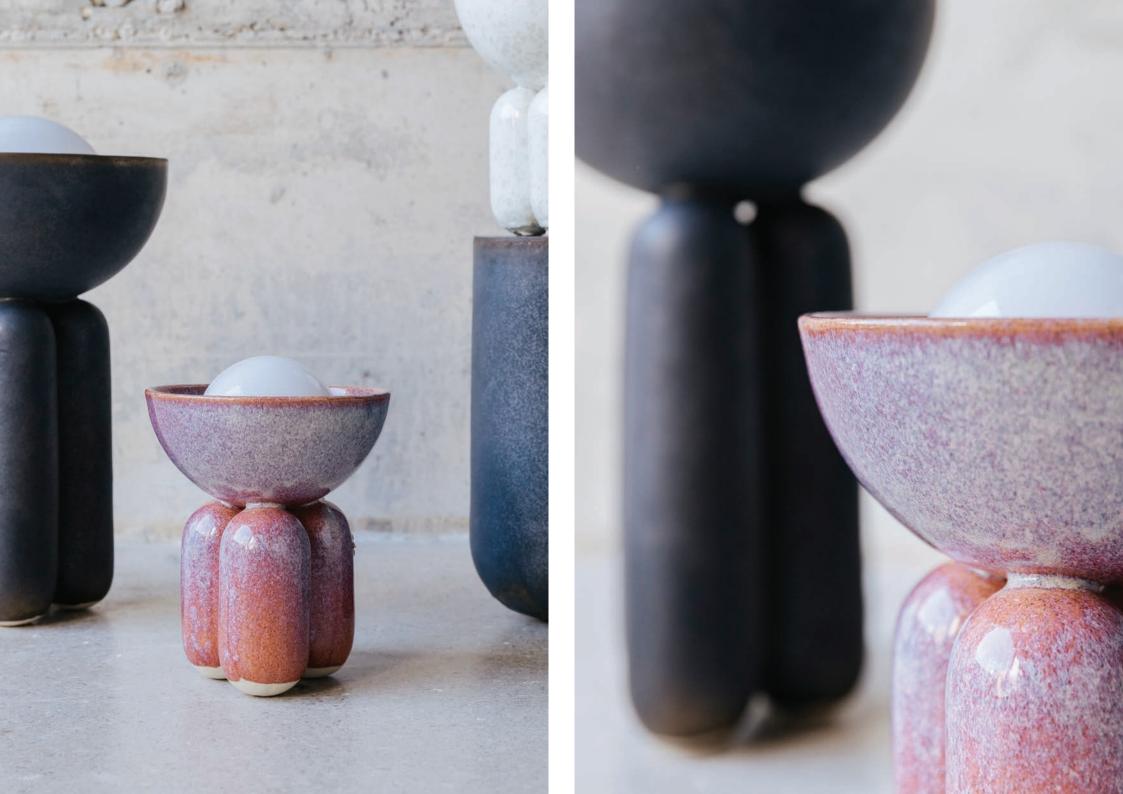

## MOOR plus brillance COLLECTION

TABLE LIGHT HALF-SPHERE - S ø20x27 cm

TABLE LIGHT HALF-SPHERE - M ø30x48 cm

WALL LIGHT 24x17x25,5 cm

VASE 24x17x25,5 cm

Almond

Blackened Gold

Dusty Pink