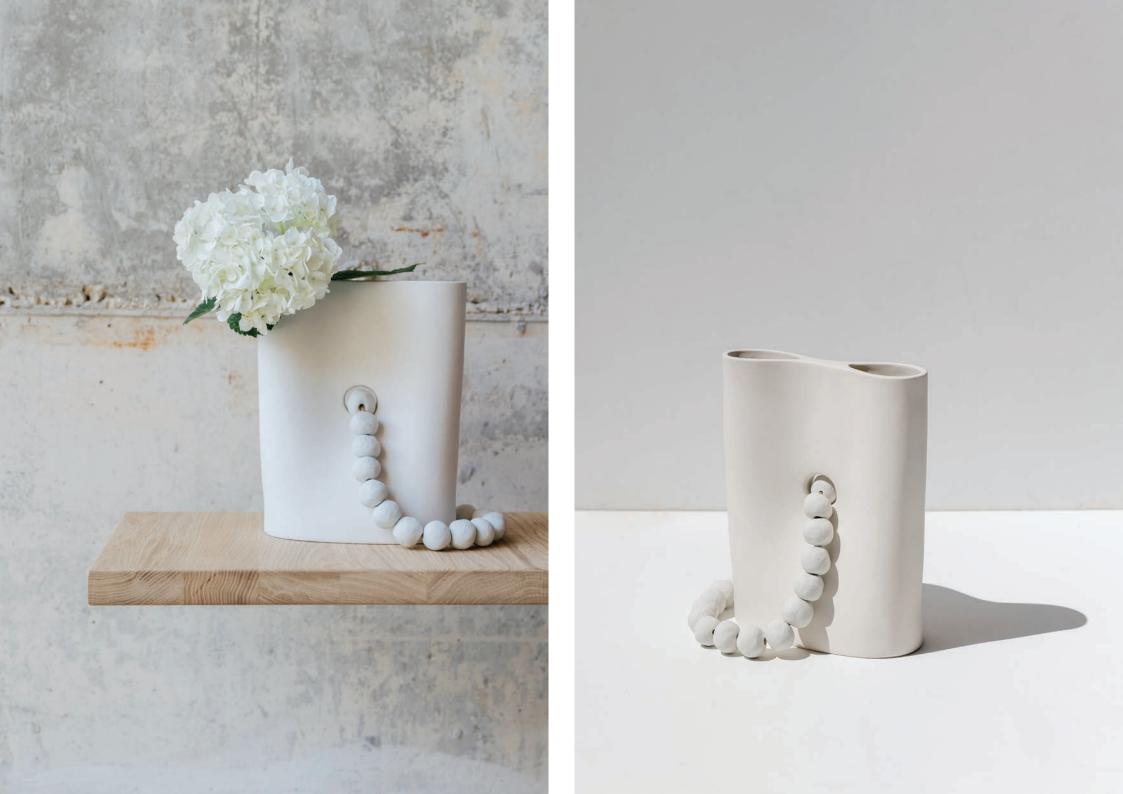

## APPAREL COLLECTION

LA DOUDOUNE 35x16x13 cm

LE COLLIER 21x11x25,5 cm

LE SAC 18x12x35 cm

LE POCHE 23x11x26 cm

LE DRAPÉ 19x11x26cm

Porcelain