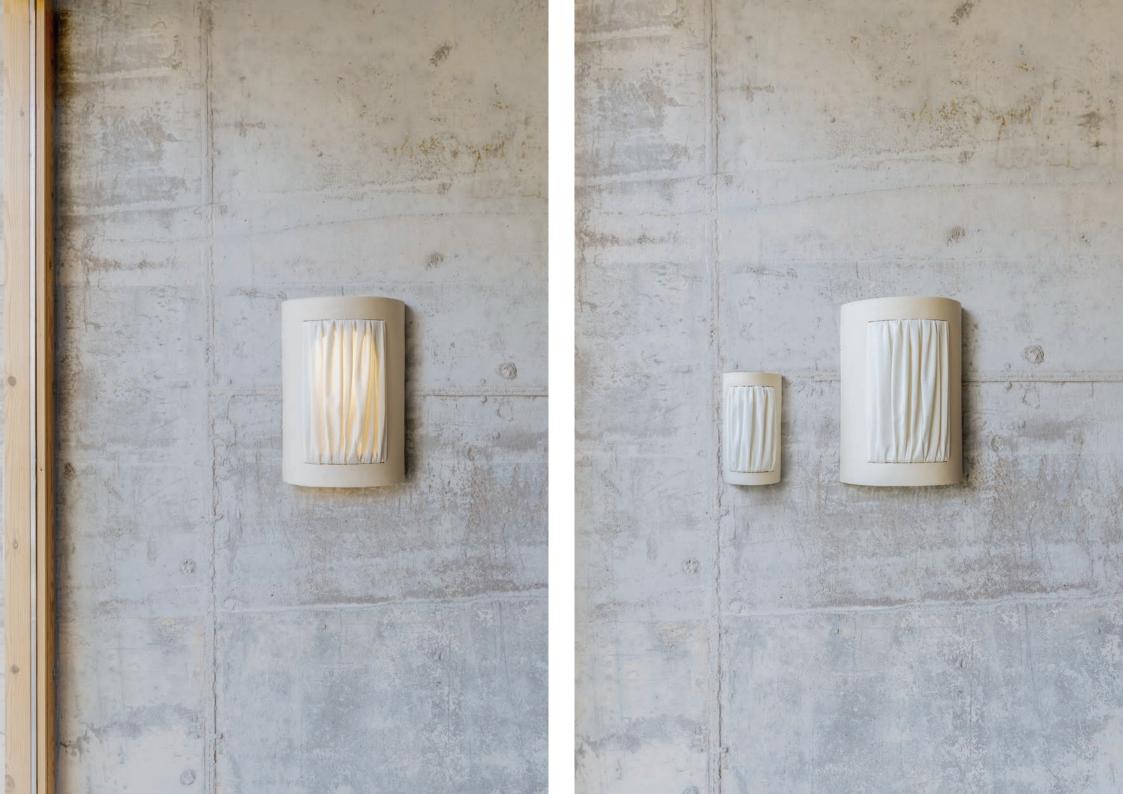

## ISTOS COLLECTION

WALL LIGHT - S 11,5x7x21,5 cm

Piece in ceramic and Dedar fireproofed fabric color Ivory.

WALL LIGHT - M 23x13x34 cm

Piece in ceramic and Dedar fireproofed fabric color Ivory.

Embroidered 1 WALL LIGHT 23x13x34 cm