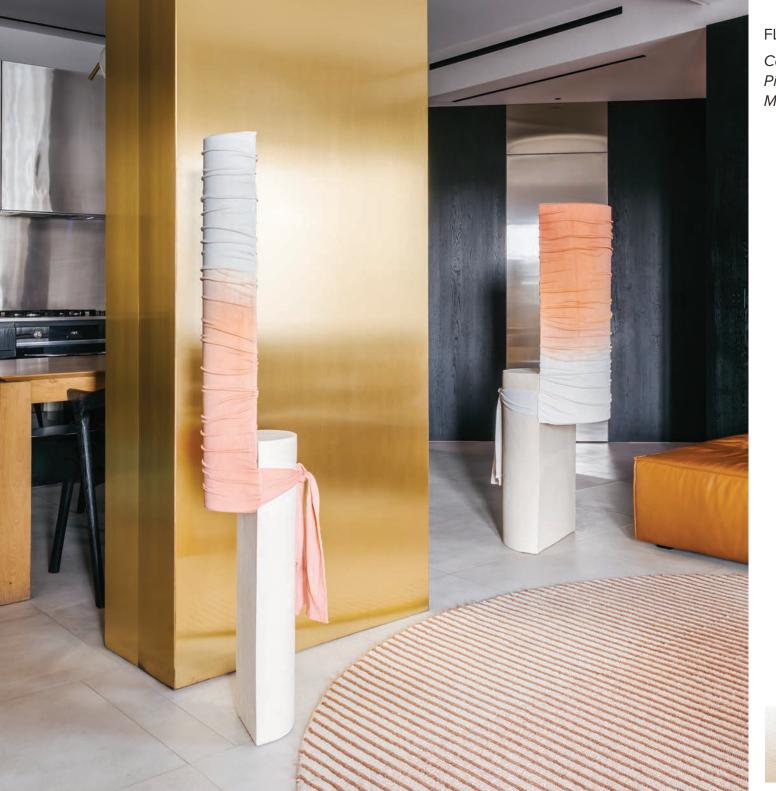

FLOOR LIGHT - M 20x20x140 cm

Collaboration Lisa Allegra x Matthieu Ruiz Piece in ceramic and textile hand dyed by Matthieu Ruiz.

FLOOR LIGHT - L 40x40x140 cm

Collaboration Lisa Allegra x Matthieu Ruiz Piece in ceramic and textile hand dyed by Matthieu Ruiz.