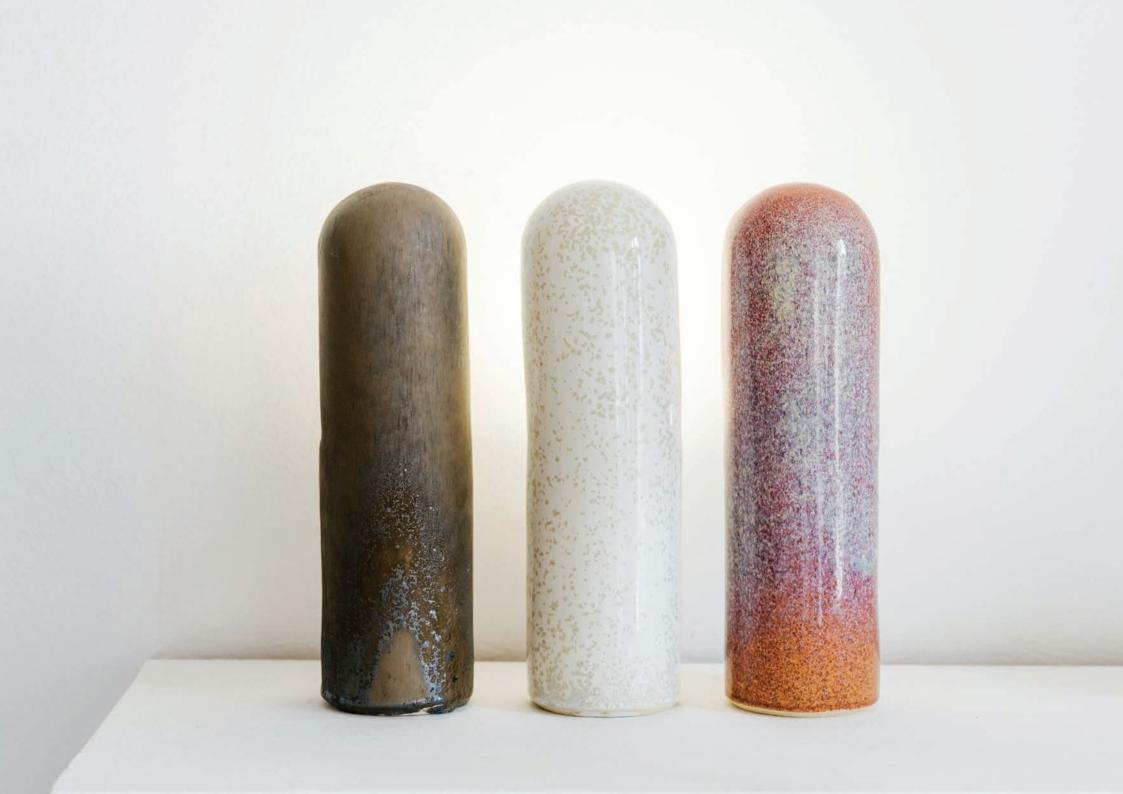

## MOOR plus brillance COLLECTION

TABLE LIGHT HALF-SPHERE - S ø20x27 cm

TABLE LIGHT HALF-SPHERE - M ø30x48 cm

WALL LIGHT 24x17x25,5 cm

VASE 24x17x25,5 cm

Almond

Blackened Gold

Dusty Pink