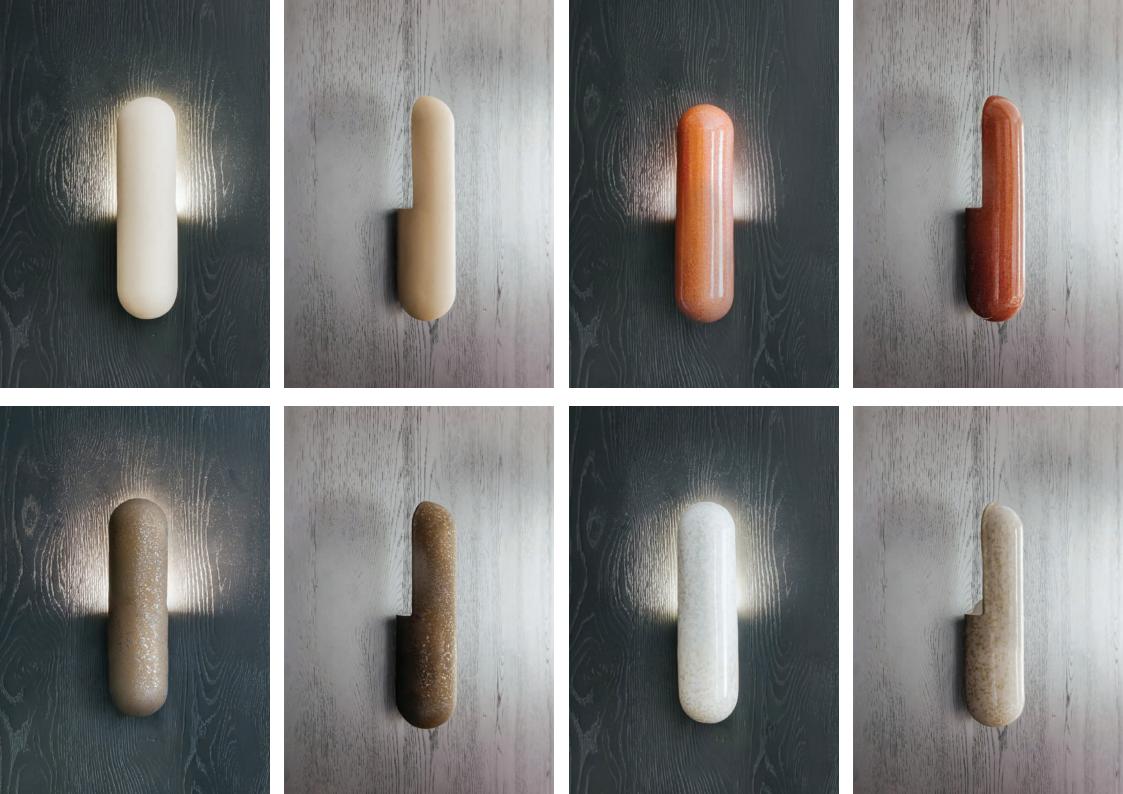

## MOOR plus brillance COLLECTION

TABLE LIGHT HALF-SPHERE - S ø20x27 cm

TABLE LIGHT HALF-SPHERE - M ø30x48 cm

WALL LIGHT 24x17x25,5 cm

VASE 24x17x25,5 cm

Almond

Blackened Gold

Dusty Pink

Pearl

Almond