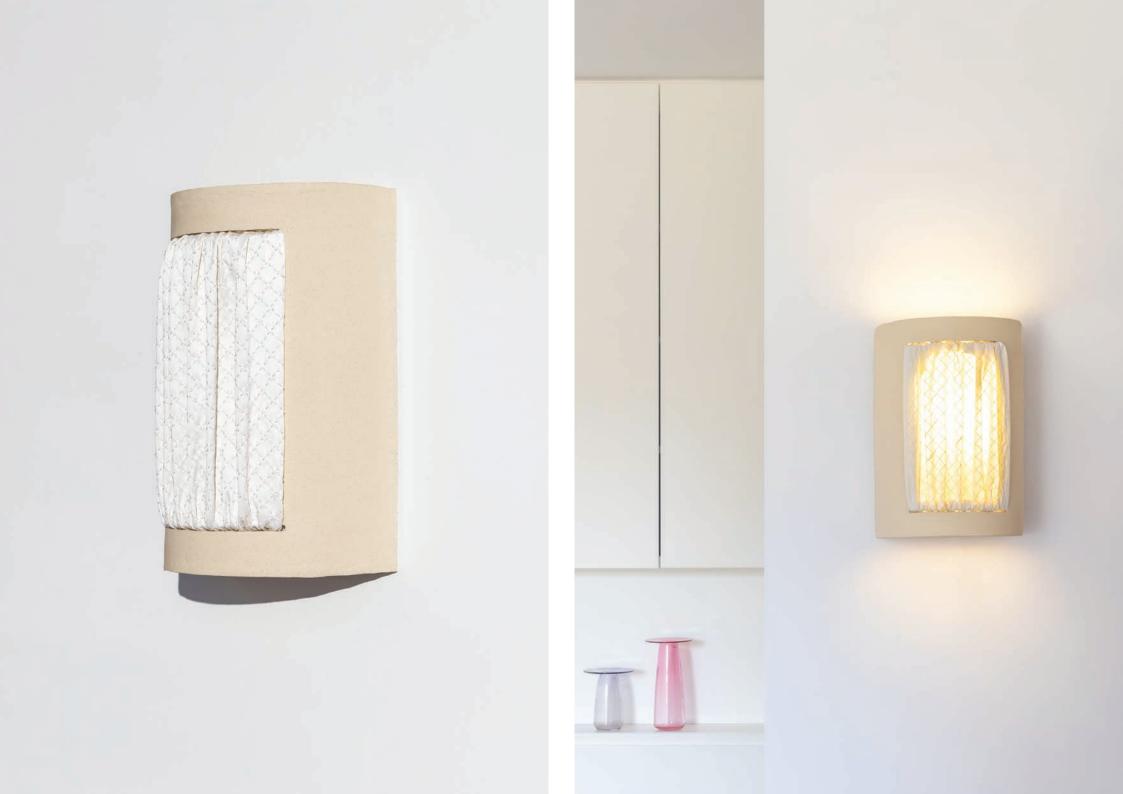

## ISTOS COLLECTION

WALL LIGHT - S 11,5x7x21,5 cm

Piece in ceramic and Dedar fireproofed fabric color Ivory.

WALL LIGHT - M 23x13x34 cm

Piece in ceramic and Dedar fireproofed fabric color Ivory.

Embroidered 1 WALL LIGHT 23x13x34 cm

Piece in ceramic and Dedar fireproofed fabric color Ivory and hand-made black embroidery.

Embroidered 2 WALL LIGHT 23x13x34 cm Piece in ceramic and Dedar fireproofed fabric

Embroidered 3 & 4 WALL LIGHTS 23x13x34 cm Piece in ceramic and Dedar fireproofed fabric