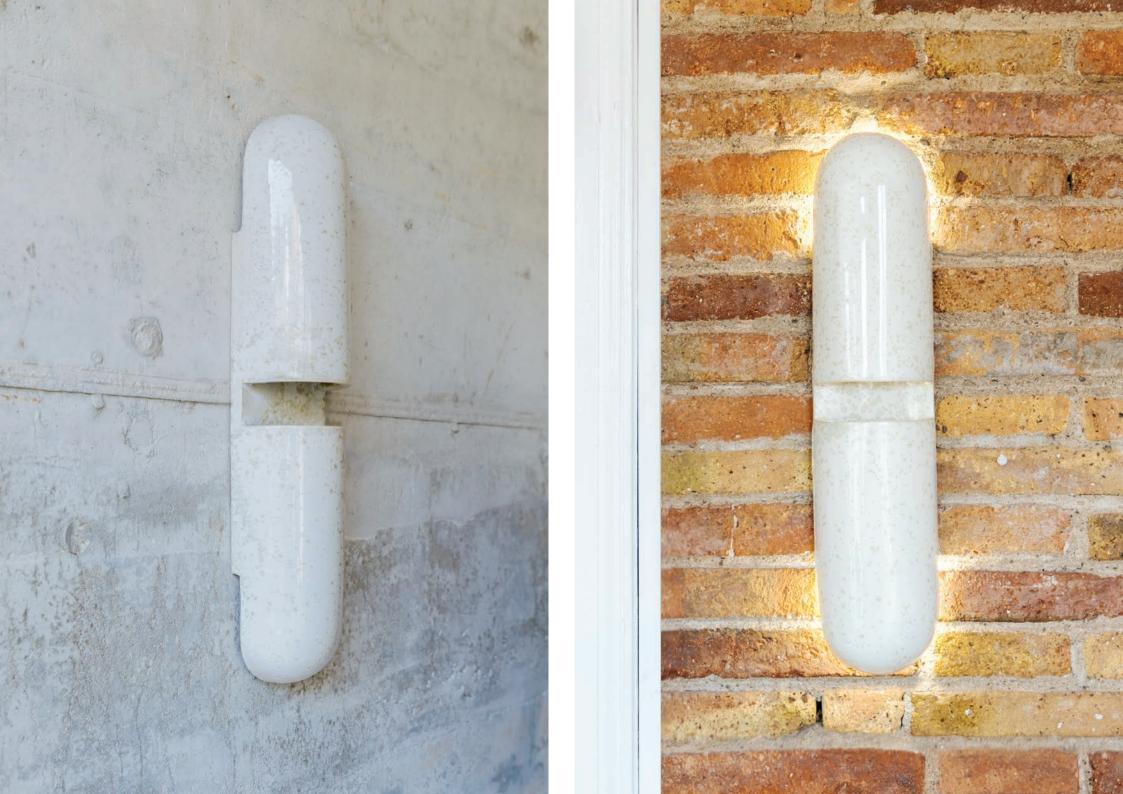

## MOOR plus brillance COLLECTION

TABLE LIGHT HALF-SPHERE - S ø20x27 cm

TABLE LIGHT HALF-SPHERE - M ø30x48 cm

WALL LIGHT 24x17x25,5 cm

VASE 24x17x25,5 cm

Almond

Blackened Gold

Dusty Pink