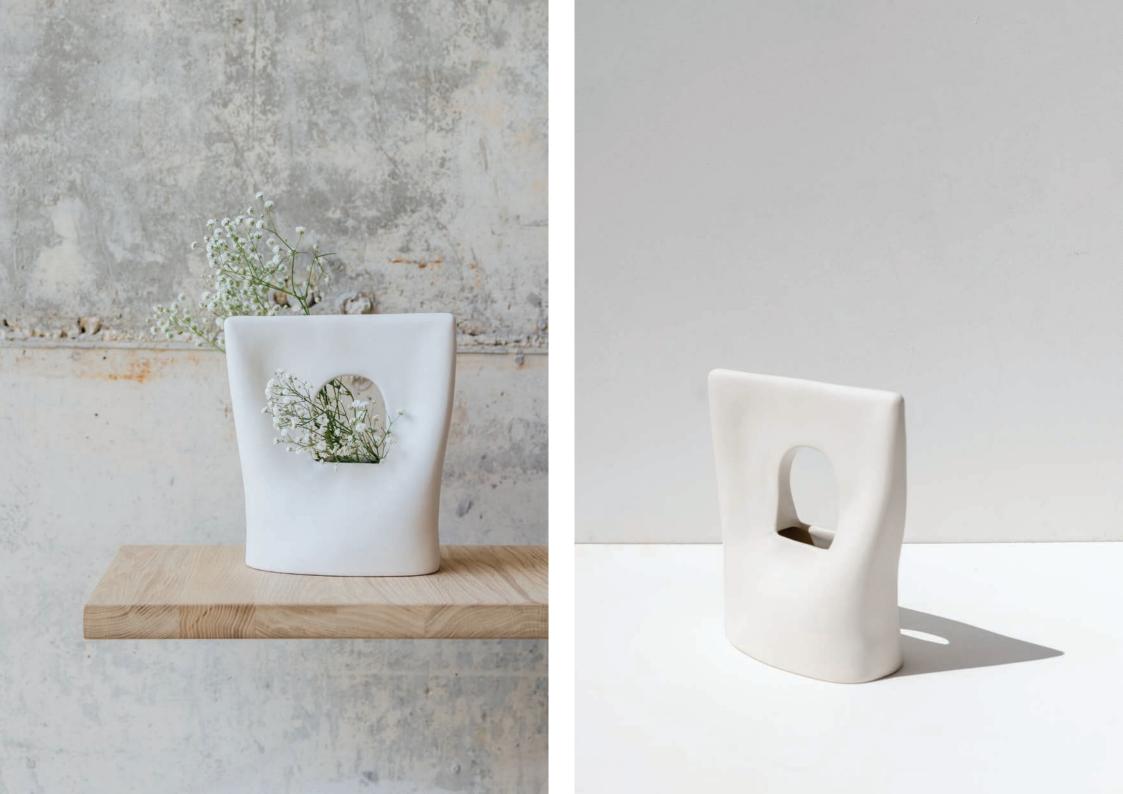

## APPAREL COLLECTION

LA DOUDOUNE 35x16x13 cm

LE COLLIER 21x11x25,5 cm

LE SAC 18x12x35 cm

LE POCHE 23x11x26 cm

LE DRAPÉ 19x11x26cm

Porcelain