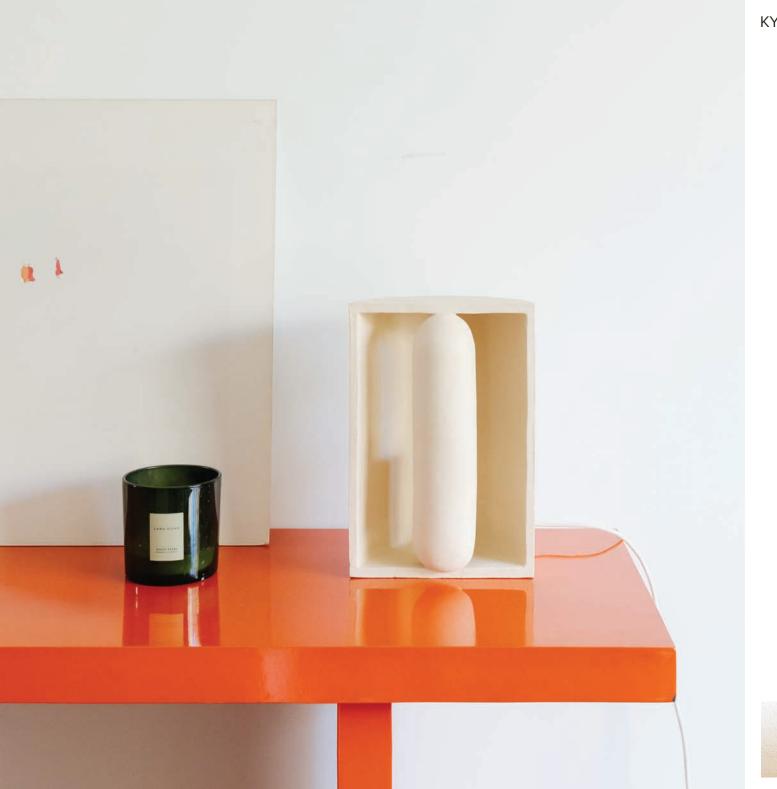

STA COLLECTION



COMPLETE SET

COFFEE TABLE - SINGLE - ø51,5x39 cm

COFFEE TABLE - DOUBLE - 82x51,5x45 cm









# MOOR COLLECTION

















BED BASE (4 PIECES)
Head (x2) 42x21x47 cm
Bottom (x2) ø21x25 cm





DINING TABLE L 100x240x75 cm

Piece in ceramic and mat varnished oak.







DINING TABLE S ø110x75 cm

Piece in ceramic and mat varnished oak.





SHELF 35x30x10 cm

Piece in ceramic and mat varnished oak.



















TABLE LIGHT - M ø25x53 cm













FLOOR LIGHT - L ø46x80 cm





















## MOOR plus brillance COLLECTION





TABLE LIGHT HALF-SPHERE - S ø20x27 cm

TABLE LIGHT HALF-SPHERE - M ø30x48 cm

WALL LIGHT 24x17x25,5 cm

VASE 24x17x25,5 cm

Almond

Blackened Gold

Dusty Pink

Pearl



















## KYRTOS & KOILOS COLLECTION



















## YRTO COLLECTION























Almond











TABLE LIGHT - S ø8x27 cm















## ILIAKOS COLLECTION









## ISTOS COLLECTION



WALL LIGHT - S 11,5x7x21,5 cm

Piece in ceramic and Dedar fireproofed fabric color Ivory.





WALL LIGHT - M 23x13x34 cm

Piece in ceramic and Dedar fireproofed fabric color Ivory.





Embroidered 1 WALL LIGHT 23x13x34 cm

Piece in ceramic and Dedar fireproofed fabric color Ivory and hand-made black embroidery.







Embroidered 2 WALL LIGHT 23x13x34 cm Piece in ceramic and Dedar fireproofed fabric







Embroidered 3 & 4 WALL LIGHTS 23x13x34 cm Piece in ceramic and Dedar fireproofed fabric

Almond





## MOJURA COLLECTION



WALL LIGHT 21x11,5x40 cm

The centerpiece can be changed as you wish:

The lamp in Pearl finish include