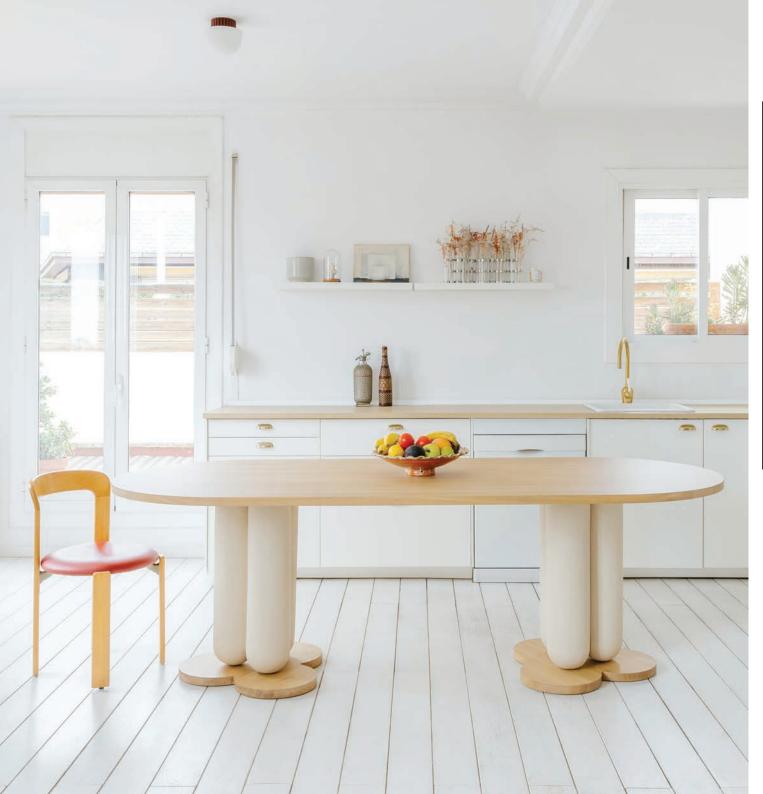

# MOOR COLLECTION

BED BASE (4 PIECES)
Head (x2) 42x21x47 cm
Bottom (x2) ø21x25 cm

DINING TABLE L 100x240x75 cm

Piece in ceramic and mat varnished oak.

DINING TABLE S ø110x75 cm

Piece in ceramic and mat varnished oak.