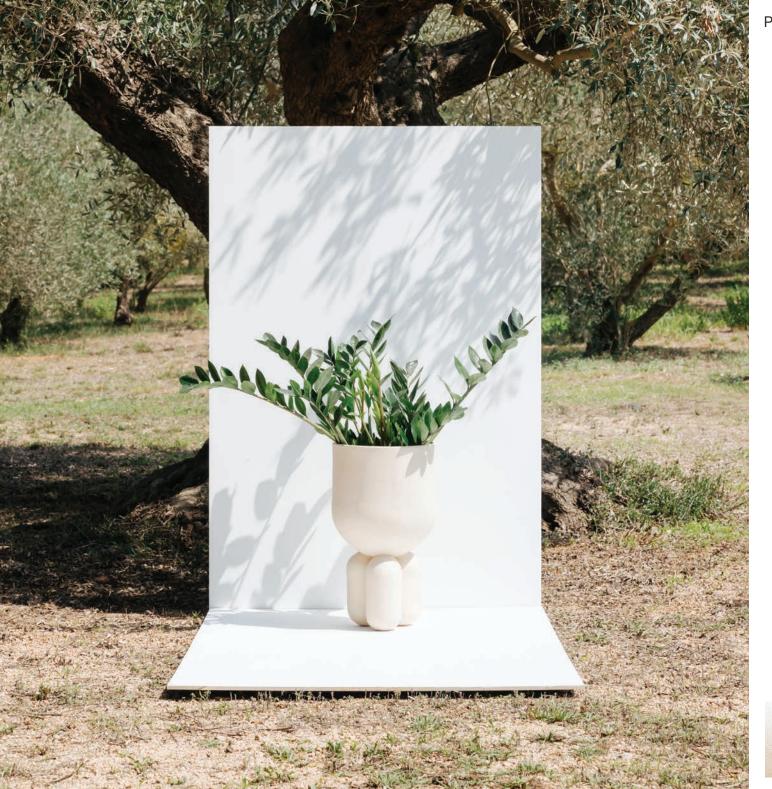

## MOOR plus brillance COLLECTION

TABLE LIGHT HALF-SPHERE - S ø20x27 cm

TABLE LIGHT HALF-SPHERE - M ø30x48 cm

WALL LIGHT 24x17x25,5 cm

VASE 24x17x25,5 cm

Almond

Blackened Gold

Dusty Pink