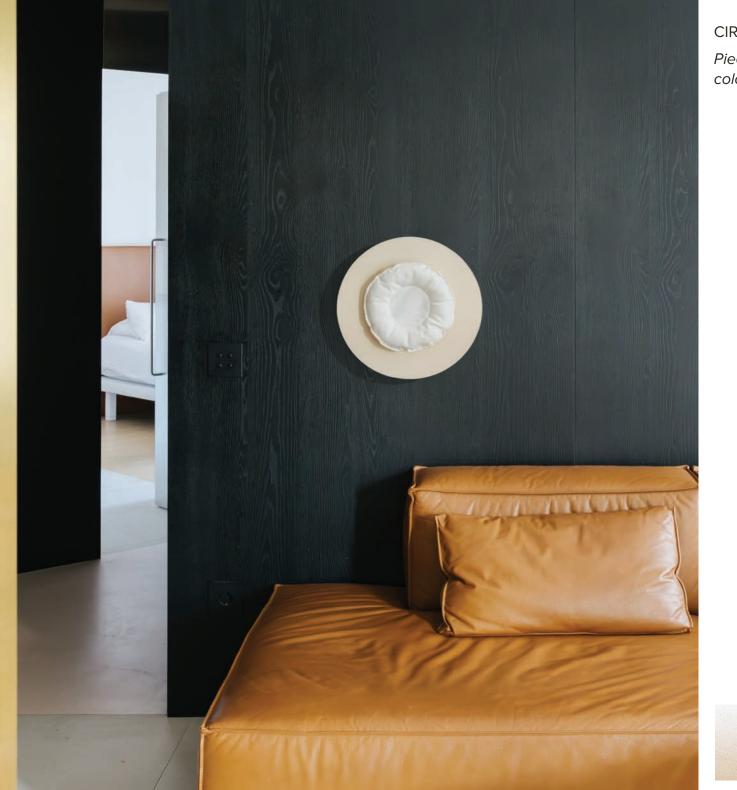

## ANATOLE COLLECTION

CIRCLE WALL LIGHT ø38x17 cm

Piece in ceramic and Dedar fireproofed fabric color Ivory.

Almond

SQUARE WALL LIGHT 36x36x17 cm

Piece in ceramic and Dedar fireproofed fabric color Ivory.

Almond