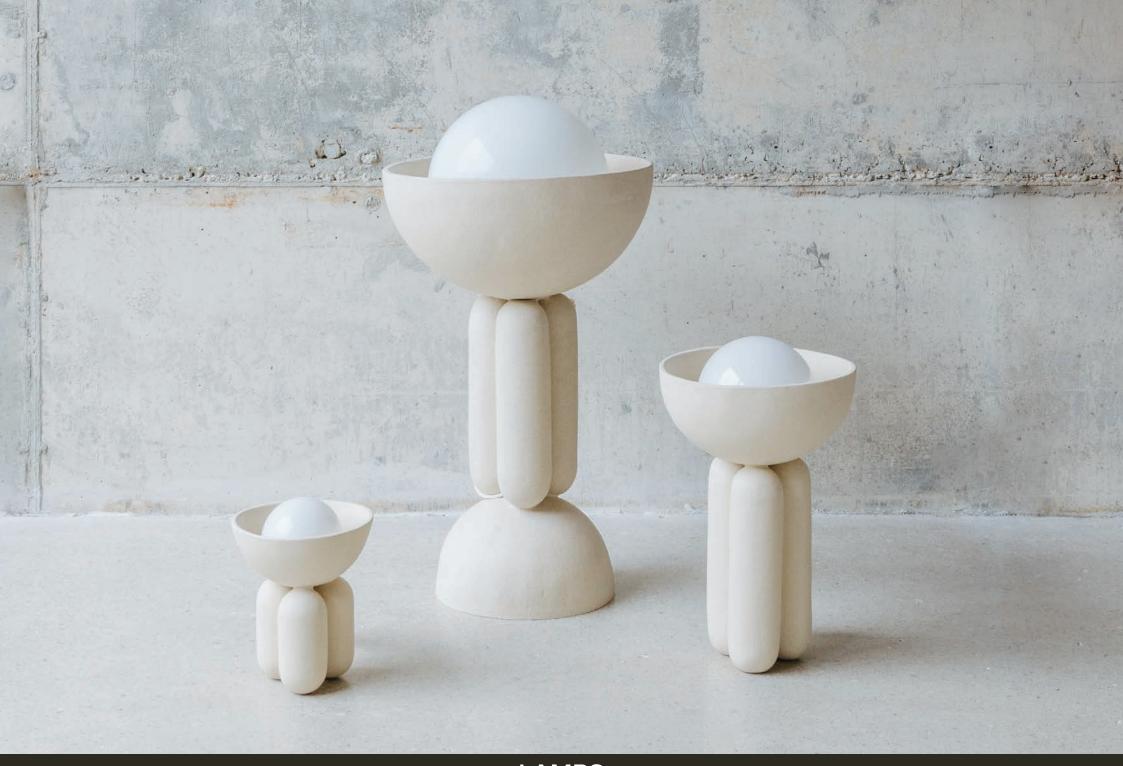

SHELF 35x30x10 cm

Piece in ceramic and mat varnished oak.

TABLE LIGHT - M ø25x53 cm

FLOOR LIGHT - L ø46x80 cm