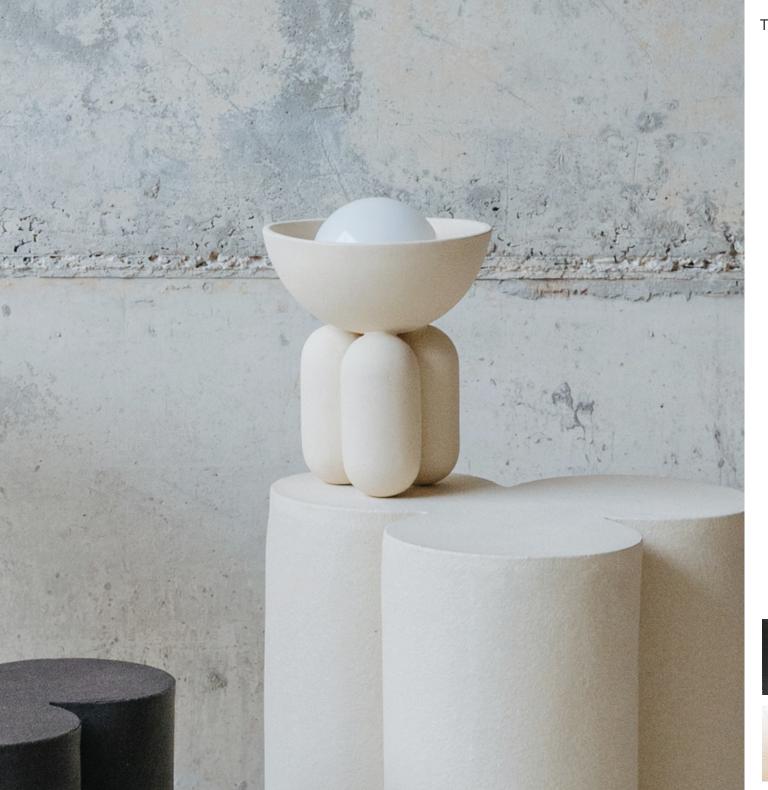

## MOOR plus brillance COLLECTION

TABLE LIGHT HALF-SPHERE - S ø20x27 cm

TABLE LIGHT HALF-SPHERE - M ø30x48 cm

WALL LIGHT 24x17x25,5 cm

VASE 24x17x25,5 cm

Almond

Blackened Gold

Dusty Pink