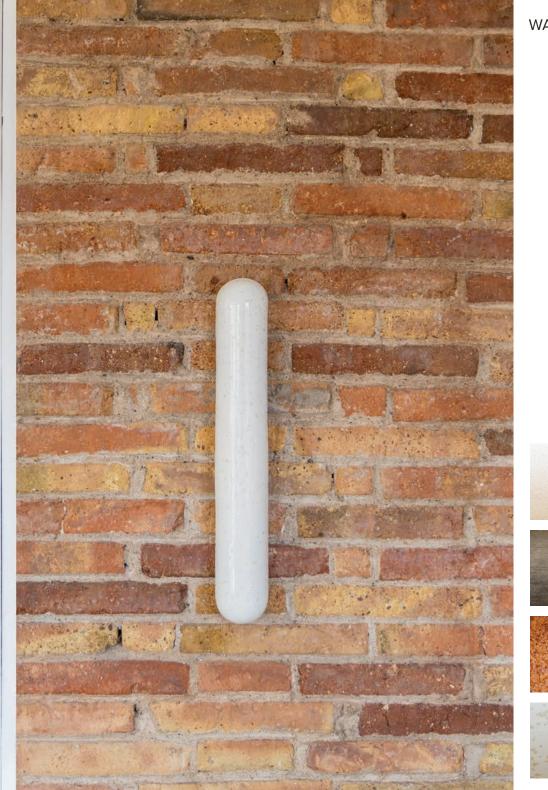

## ISTOS COLLECTION

WALL LIGHT - S 11,5x7x21,5 cm

Piece in ceramic and Dedar fireproofed fabric color Ivory.

WALL LIGHT - M 23x13x34 cm

Piece in ceramic and Dedar fireproofed fabric color Ivory.

Embroidered 1 WALL LIGHT 23x13x34 cm

Piece in ceramic and Dedar fireproofed fabric color Ivory and hand-made black embroidery.

Embroidered 2 WALL LIGHT 23x13x34 cm Piece in ceramic and Dedar fireproofed fabric

Embroidered 3 & 4 WALL LIGHTS 23x13x34 cm Piece in ceramic and Dedar fireproofed fabric