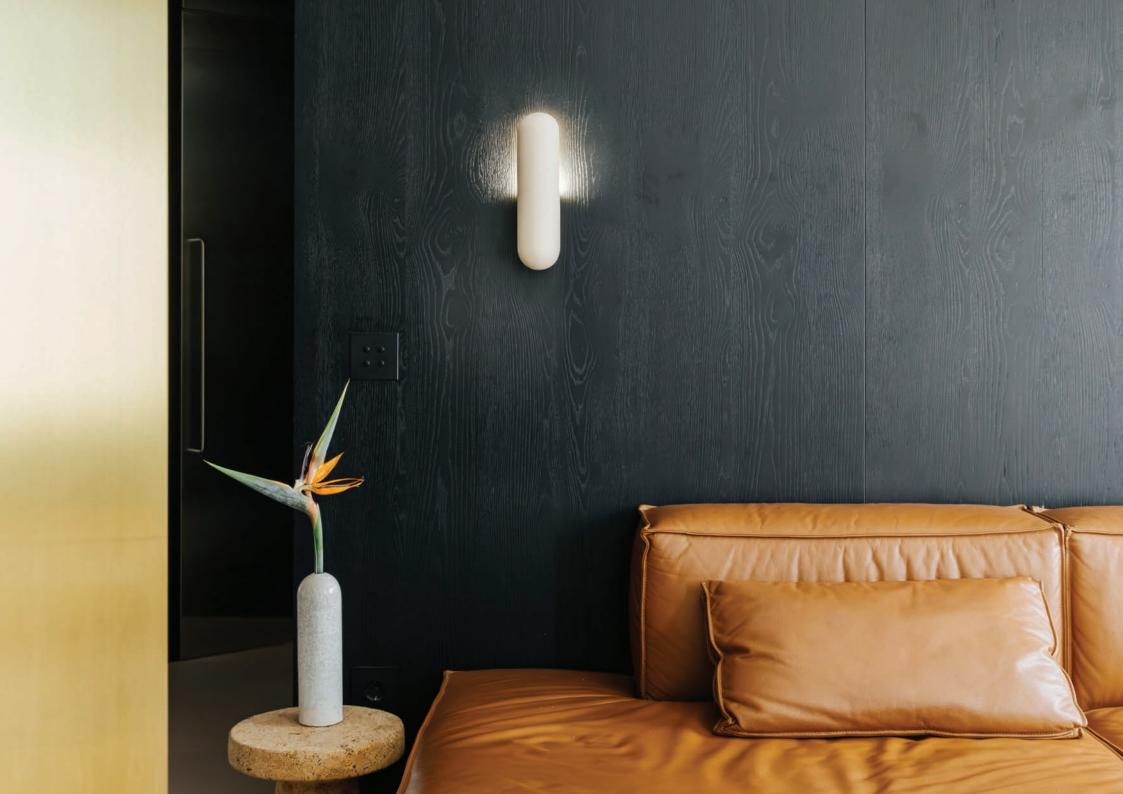

## MOOR plus brillance COLLECTION

TABLE LIGHT HALF-SPHERE - S ø20x27 cm

TABLE LIGHT HALF-SPHERE - M ø30x48 cm

WALL LIGHT 24x17x25,5 cm

VASE 24x17x25,5 cm

Almond

Blackened Gold

Dusty Pink