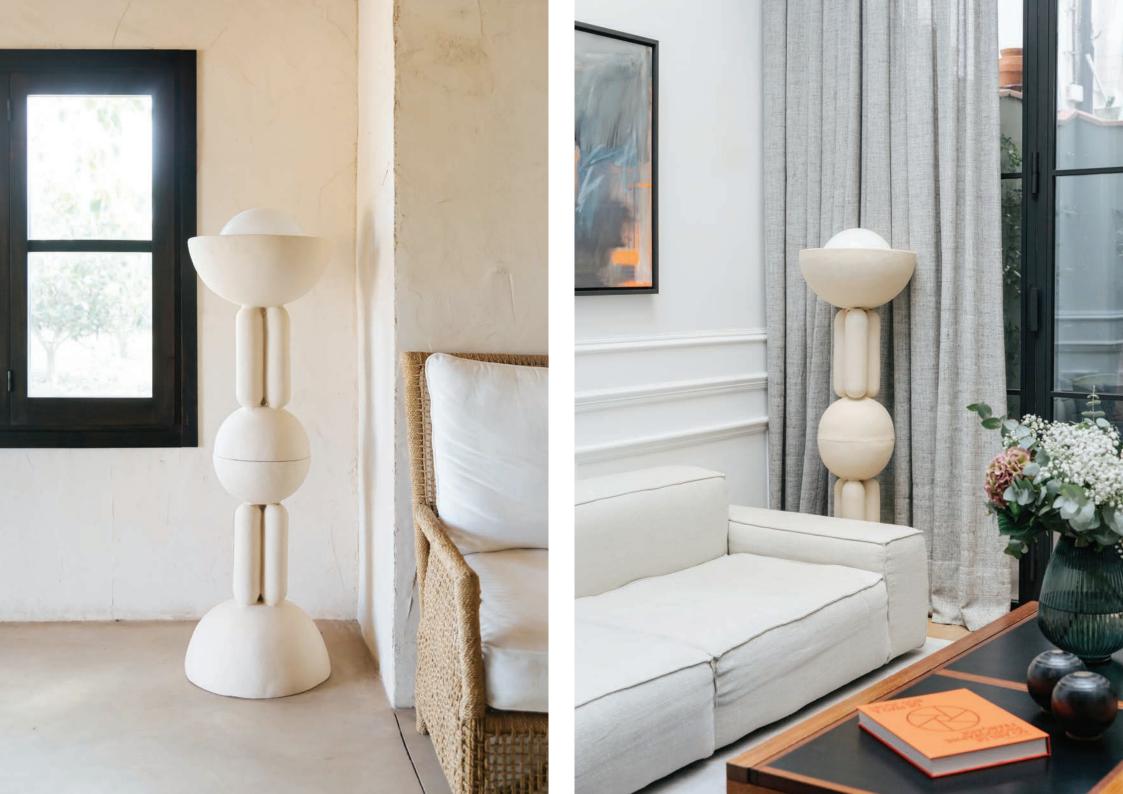

Piece in ceramic and mat varnished oak.

DESK 145x65x74 cm

FLOOR LIGHT - M 20x20x140 cm

Ceramic piece with cotton-covered lampshade.

FLOOR LIGHT - L 40x40x140 cm

Ceramic piece with cotton-covered lampshade.