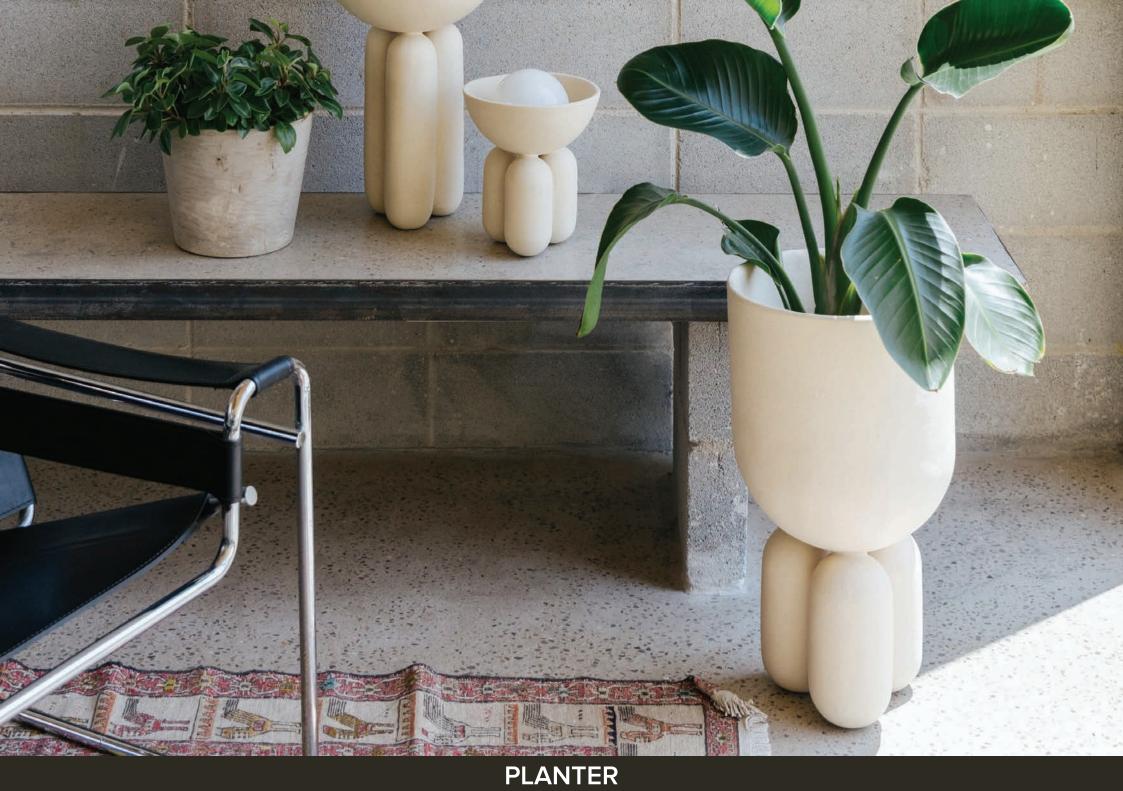

Piece in ceramic and mat varnished oak.

DESK 145x65x74 cm

FLOOR LIGHT - M 20x20x140 cm

Ceramic piece with cotton-covered lampshade.

FLOOR LIGHT - L 40x40x140 cm

Ceramic piece with cotton-covered lampshade.

SHELF 35x30x10 cm

Piece in ceramic and mat varnished oak.

TABLE LIGHT - M ø25x53 cm

FLOOR LIGHT - L ø46x80 cm