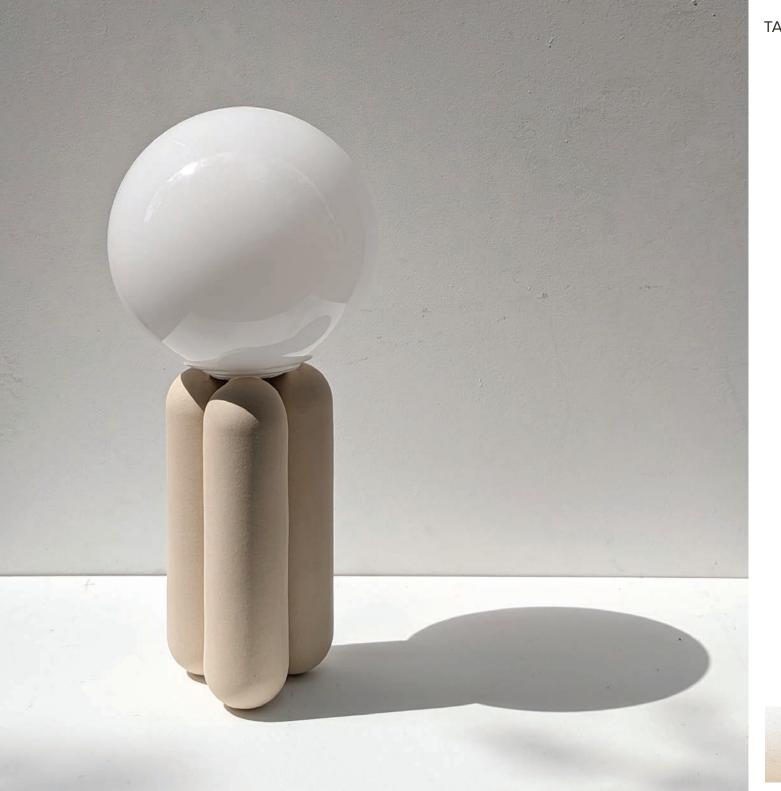

SHELF 35x30x10 cm

Piece in ceramic and mat varnished oak.

TABLE LIGHT - M ø25x53 cm

FLOOR LIGHT - L ø46x80 cm