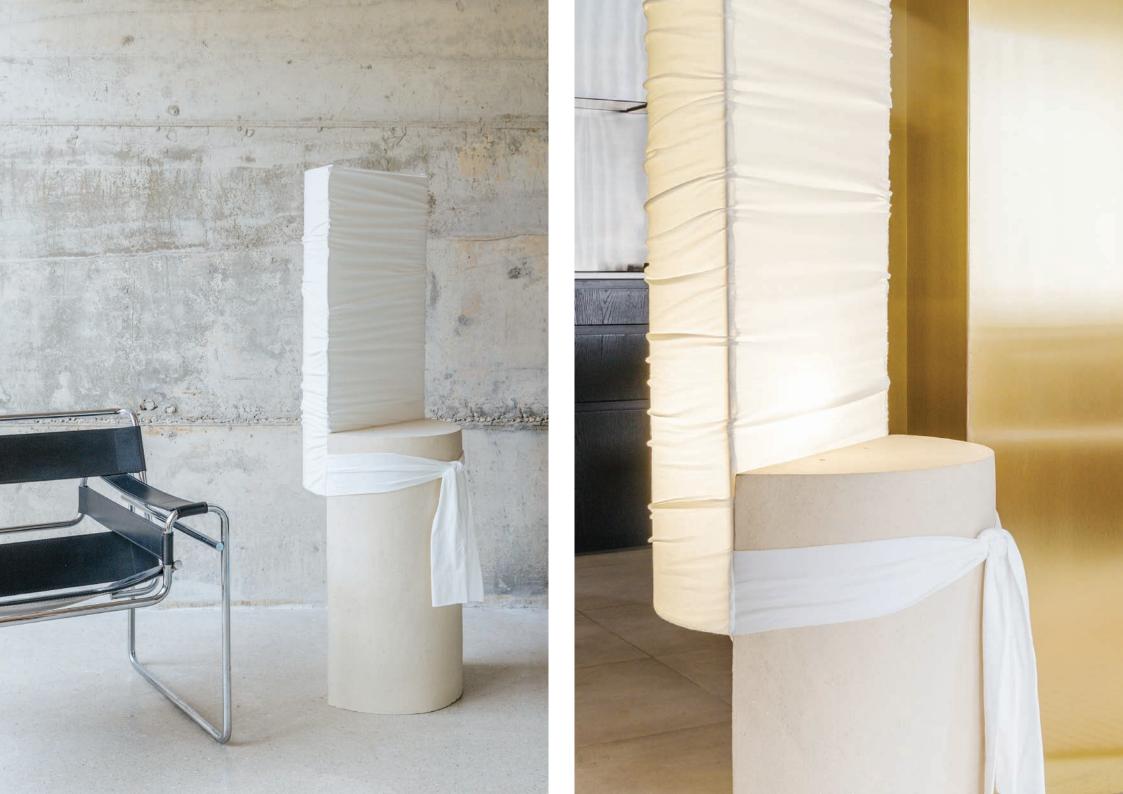

Piece in ceramic and mat varnished oak.

DESK 145x65x74 cm

FLOOR LIGHT - M 20x20x140 cm

Ceramic piece with cotton-covered lampshade.

FLOOR LIGHT - L 40x40x140 cm

Ceramic piece with cotton-covered lampshade.