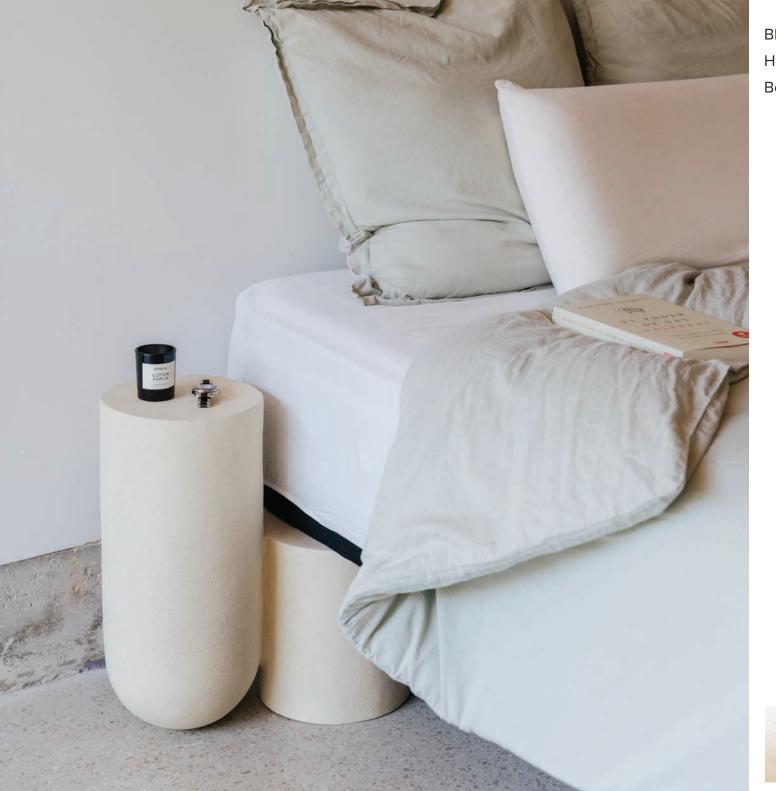

# MOOR COLLECTION

BED BASE (4 PIECES)
Head (x2) 42x21x47 cm
Bottom (x2) ø21x25 cm

DINING TABLE L 100x240x75 cm

Piece in ceramic and mat varnished oak.

DINING TABLE S ø110x75 cm

Piece in ceramic and mat varnished oak.