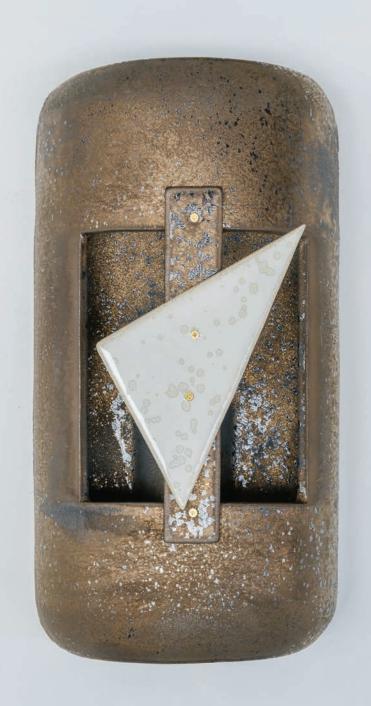

## MOJURA COLLECTION

WALL LIGHT 21x11,5x40 cm

The centerpiece can be changed as you wish:

The lamp in Pearl finish includes a set of 3 shapes in Blackened Gold finish: circle, square, triangle.

The lamp in Blackened Gold finish includes a set of 3 shapes in Pearl finish: circle, square, triangle.