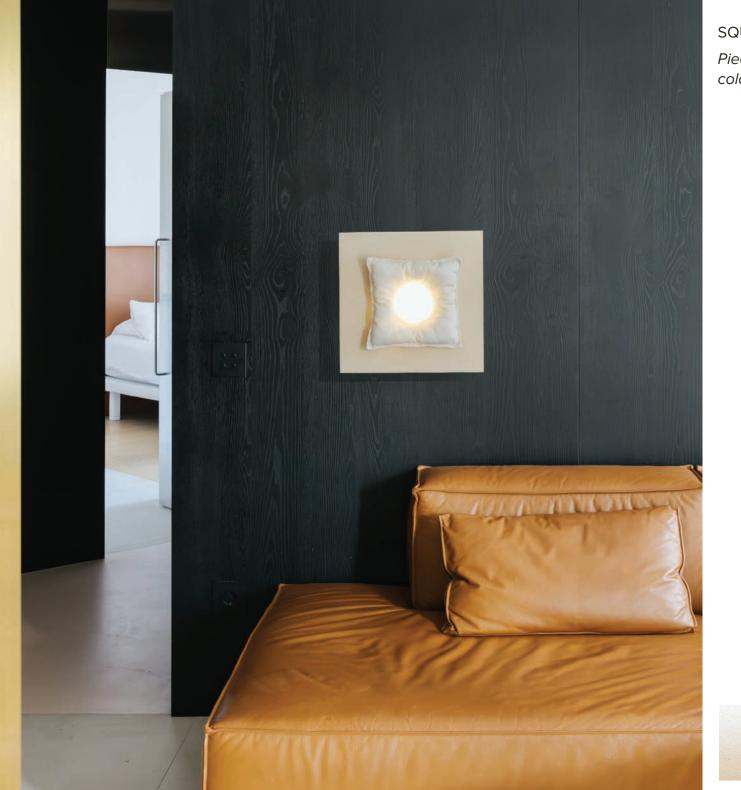

## ANATOLE COLLECTION

CIRCLE WALL LIGHT ø38x17 cm

Piece in ceramic and Dedar fireproofed fabric color Ivory.

Almond

SQUARE WALL LIGHT 36x36x17 cm

Piece in ceramic and Dedar fireproofed fabric color Ivory.

Almond