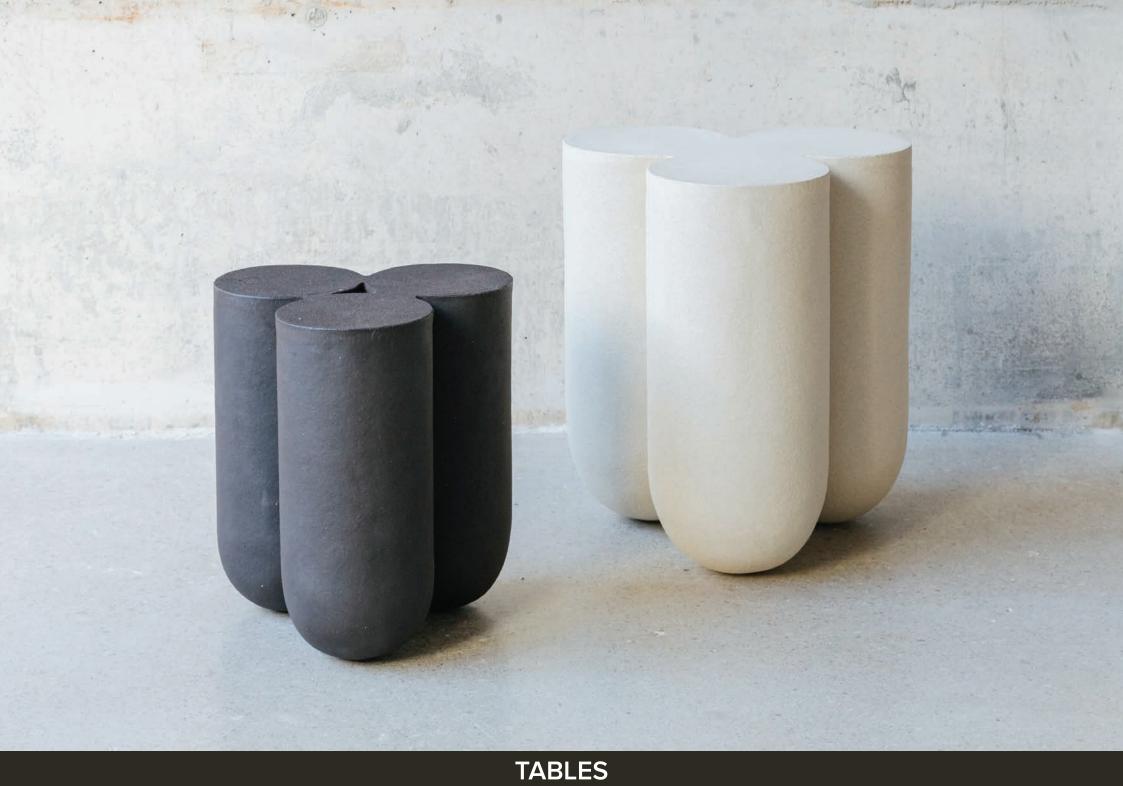

# AUGUSTA COLLECTION

COMPLETE SET

COFFEE TABLE - SINGLE - ø51,5x39 cm

COFFEE TABLE - DOUBLE - 82x51,5x45 cm