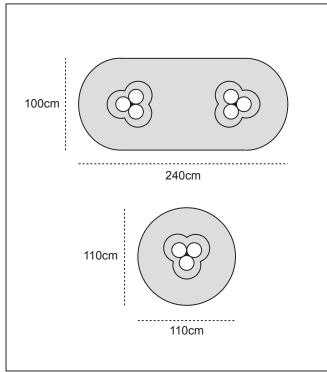

# MOOR COLLECTION

BED BASE (4 PIECES)
Head (x2) 42x21x47 cm
Bottom (x2) ø21x25 cm

DINING TABLE L 100x240x75 cm

Piece in ceramic and mat varnished oak.

DINING TABLE S ø110x75 cm

Piece in ceramic and mat varnished oak.