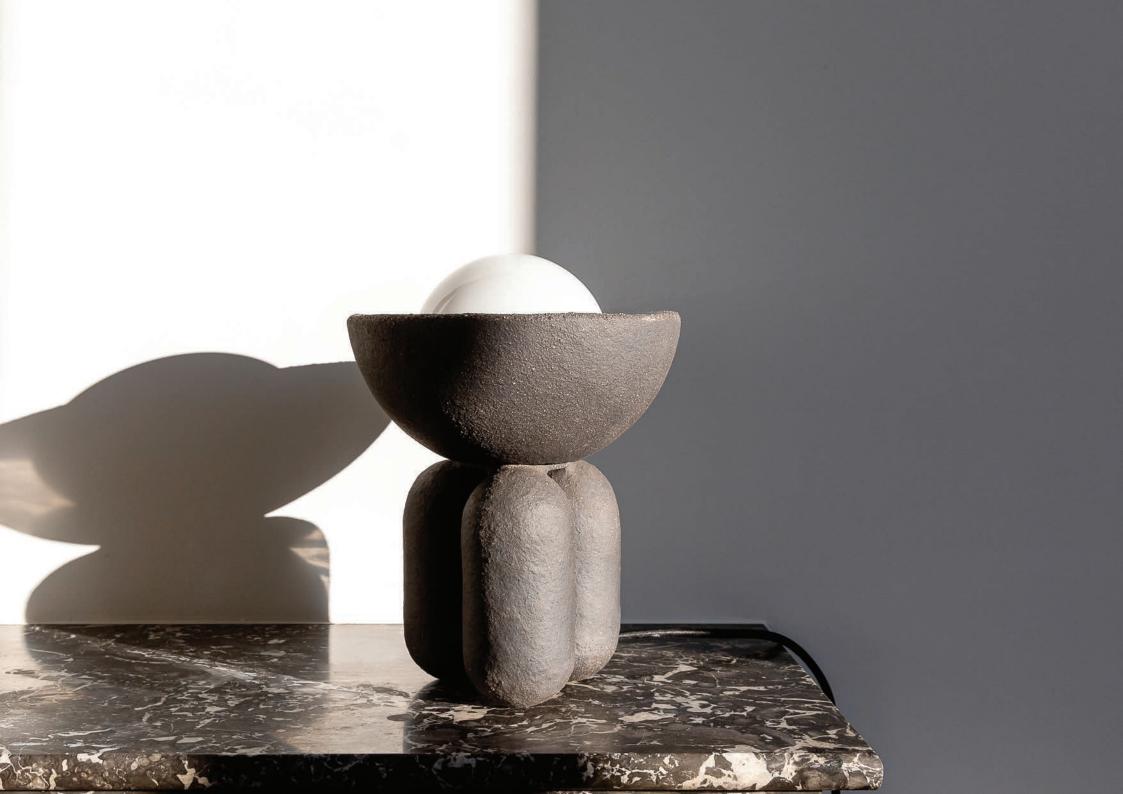

## MOOR plus brillance COLLECTION

TABLE LIGHT HALF-SPHERE - S ø20x27 cm

TABLE LIGHT HALF-SPHERE - M ø30x48 cm

WALL LIGHT 24x17x25,5 cm

VASE 24x17x25,5 cm

Almond

Blackened Gold

Dusty Pink