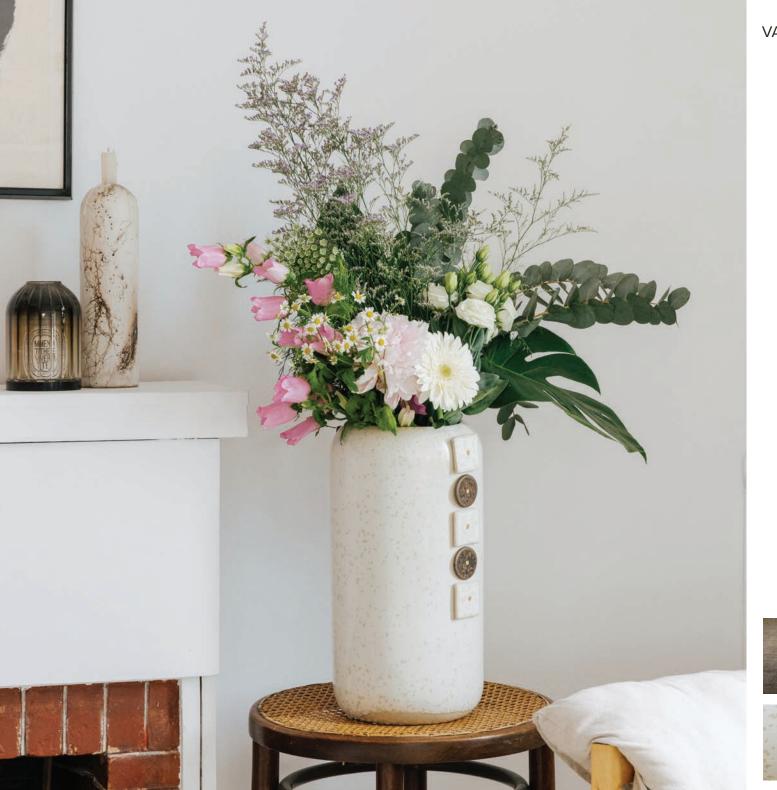

## MOOR plus brillance COLLECTION

TABLE LIGHT HALF-SPHERE - S ø20x27 cm

TABLE LIGHT HALF-SPHERE - M ø30x48 cm

WALL LIGHT 24x17x25,5 cm

VASE 24x17x25,5 cm

Almond

Blackened Gold

Dusty Pink