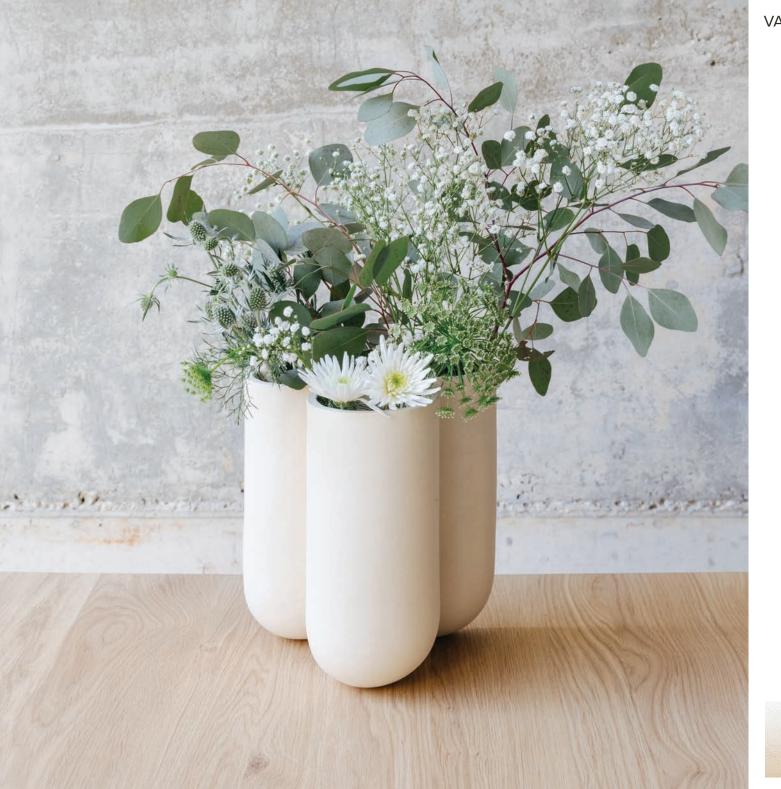

## MOOR plus brillance COLLECTION

TABLE LIGHT HALF-SPHERE - S ø20x27 cm

TABLE LIGHT HALF-SPHERE - M ø30x48 cm

WALL LIGHT 24x17x25,5 cm

VASE 24x17x25,5 cm

Almond

Blackened Gold

Dusty Pink