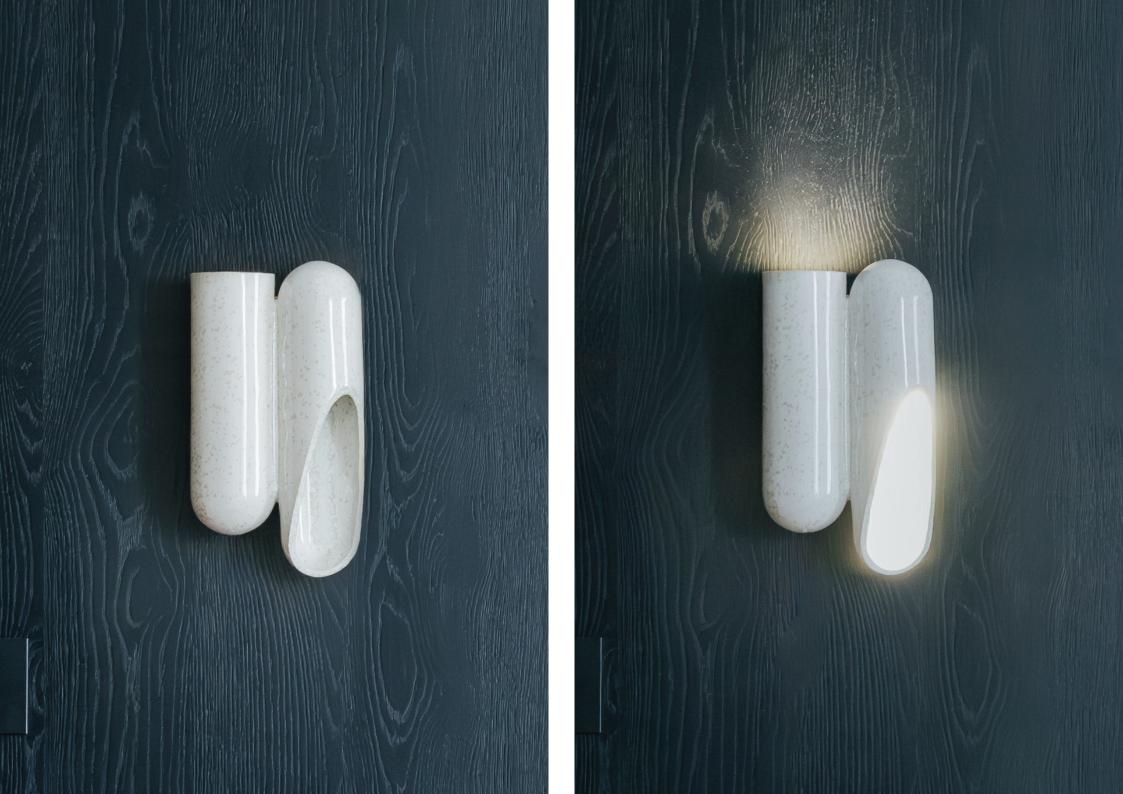

## MOOR plus brillance COLLECTION

TABLE LIGHT HALF-SPHERE - S ø20x27 cm

TABLE LIGHT HALF-SPHERE - M ø30x48 cm

WALL LIGHT 24x17x25,5 cm

VASE 24x17x25,5 cm

Almond

Blackened Gold

Dusty Pink