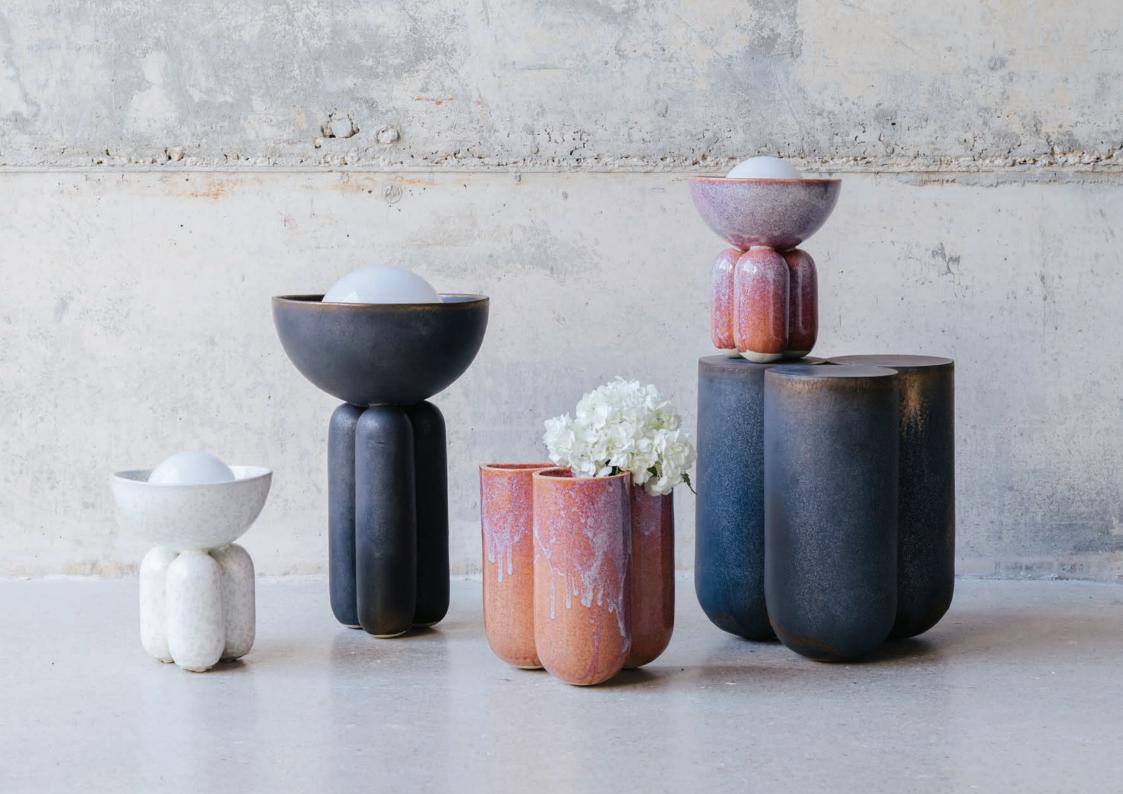

## MOOR plus brillance COLLECTION

TABLE LIGHT HALF-SPHERE - S ø20x27 cm

TABLE LIGHT HALF-SPHERE - M ø30x48 cm

WALL LIGHT 24x17x25,5 cm

VASE 24x17x25,5 cm

Almond

Blackened Gold

Dusty Pink