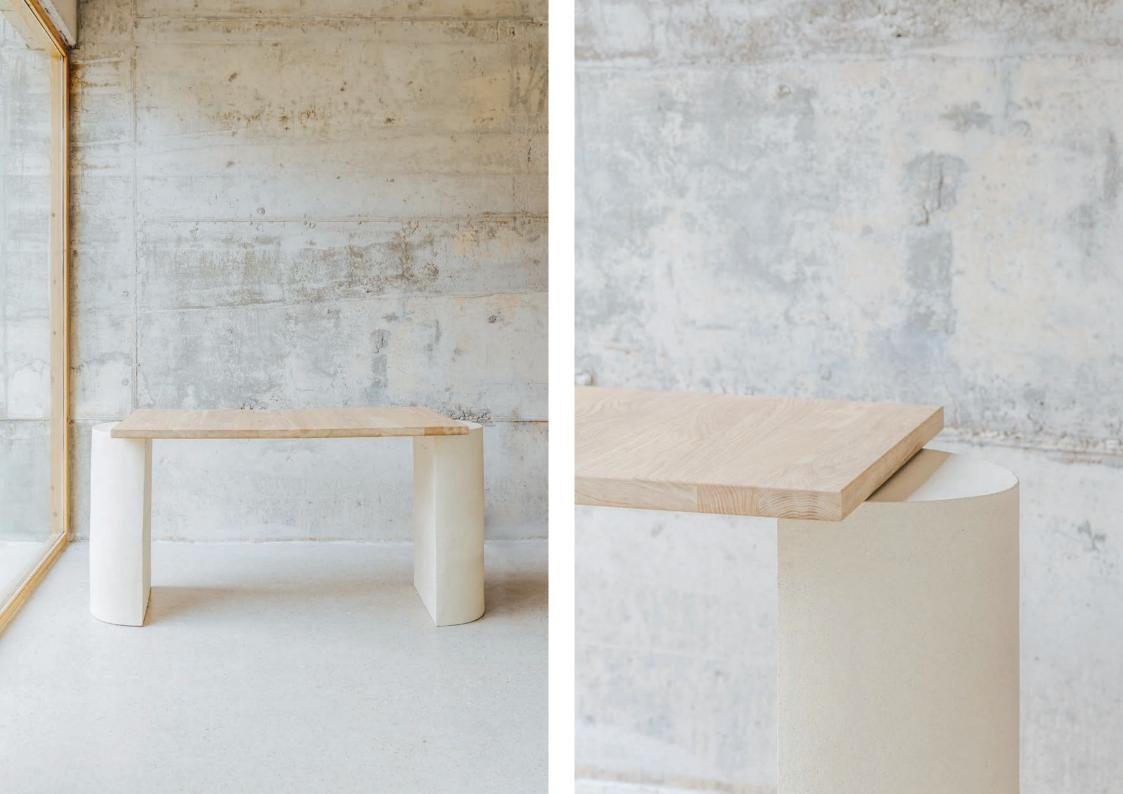

Piece in ceramic and mat varnished oak.

DESK 145x65x74 cm

FLOOR LIGHT - M 20x20x140 cm

Ceramic piece with cotton-covered lampshade.

FLOOR LIGHT - L 40x40x140 cm

Ceramic piece with cotton-covered lampshade.