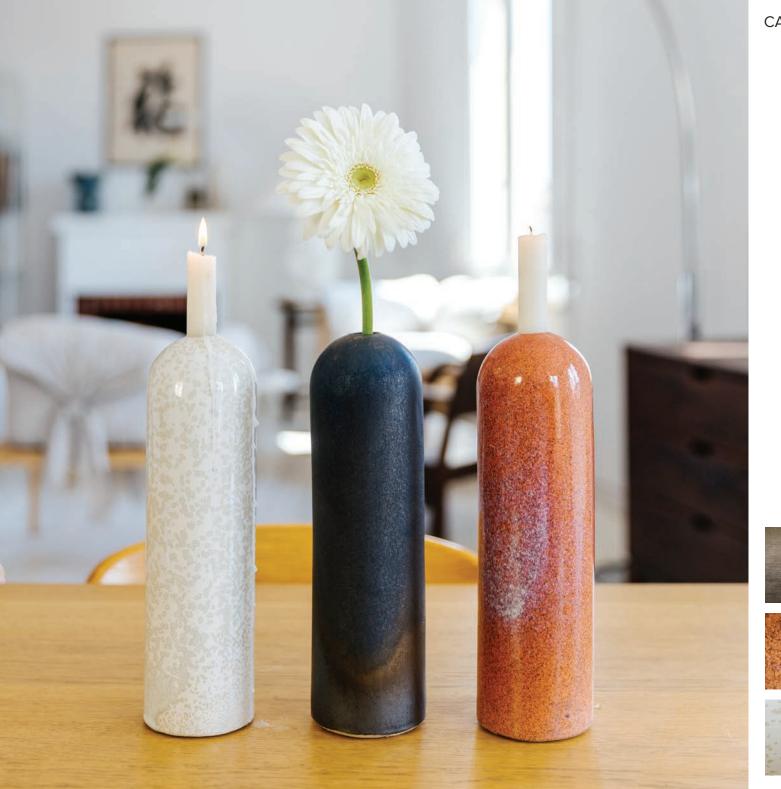

## MOOR plus brillance COLLECTION

TABLE LIGHT HALF-SPHERE - S ø20x27 cm

TABLE LIGHT HALF-SPHERE - M ø30x48 cm

WALL LIGHT 24x17x25,5 cm

VASE 24x17x25,5 cm

Almond

Blackened Gold

Dusty Pink