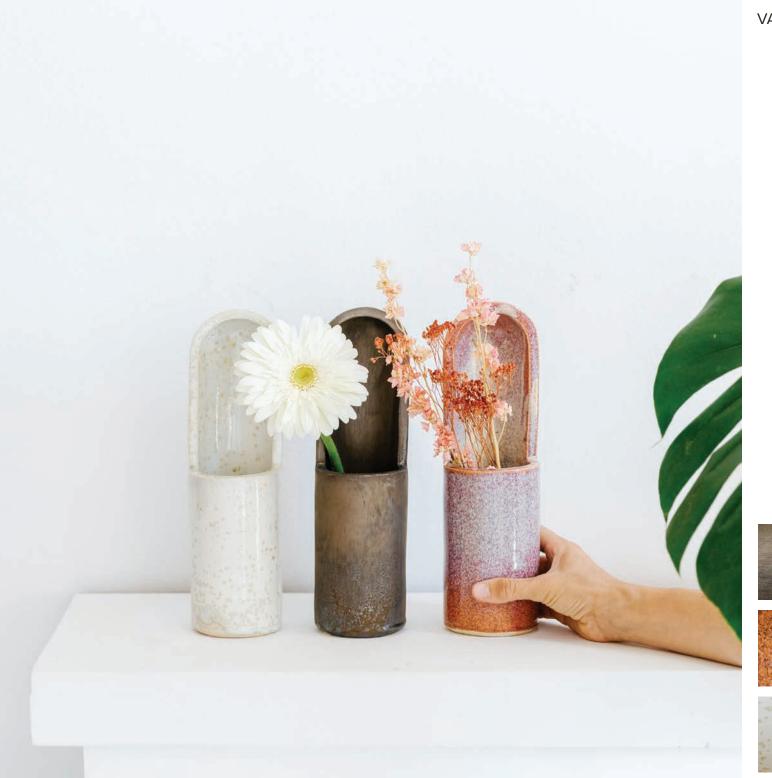

## MOOR plus brillance COLLECTION

TABLE LIGHT HALF-SPHERE - S ø20x27 cm

TABLE LIGHT HALF-SPHERE - M ø30x48 cm

WALL LIGHT 24x17x25,5 cm

VASE 24x17x25,5 cm

Almond

Blackened Gold

Dusty Pink