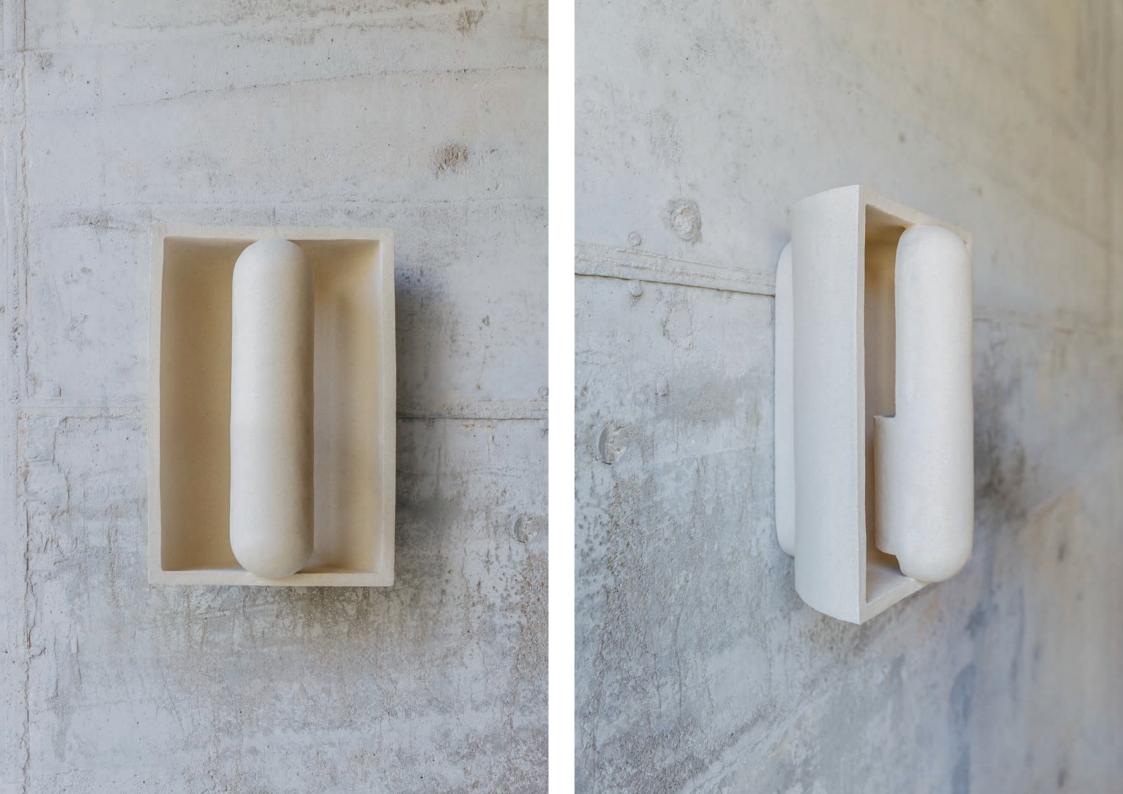

GUSTA COLLECTION



COMPLETE SET

COFFEE TABLE - SINGLE - ø51,5x39 cm

COFFEE TABLE - DOUBLE - 82x51,5x45 cm









# MOOR COLLECTION

















BED BASE (4 PIECES)
Head (x2) 42x21x47 cm
Bottom (x2) ø21x25 cm





DINING TABLE L 100x240x75 cm

Piece in ceramic and mat varnished oak.







DINING TABLE S ø110x75 cm

Piece in ceramic and mat varnished oak.





SHELF 35x30x10 cm

Piece in ceramic and mat varnished oak.



















TABLE LIGHT - M ø25x53 cm













FLOOR LIGHT - L ø46x80 cm





















## MOOR plus brillance COLLECTION





TABLE LIGHT HALF-SPHERE - S ø20x27 cm

TABLE LIGHT HALF-SPHERE - M ø30x48 cm

WALL LIGHT 24x17x25,5 cm

VASE 24x17x25,5 cm

Almond

Blackened Gold

Dusty Pink

Pearl



















## KYRTOS & KOILOS COLLECTION



















## YRTO COLLECTION























Almond











TABLE LIGHT - S ø8x27 cm















## ILIAKOS COLLECTION









## ISTOS COLLECTION



WALL LIGHT - S 11,5x7x21,5 cm

Piece in ceramic and Dedar fireproofed fabric color Ivory.





WALL LIGHT - M 23x13x34 cm

Piece in ceramic and Dedar fireproofed fabric color Ivory.





Embroidered 1 WALL LIGHT 23x13x34 cm

Piece in ceramic and Dedar fireproofed fabric color Ivory and hand-made black embroidery.







Embroidered 2 WALL LIGHT 23x13x34 cm Piece in ceramic and Dedar fireproofed fabric







Embroidered 3 & 4 WALL LIGHTS 23x13x34 cm Piece in ceramic and Dedar fireproofed fabric

Almond





## MOJURA COLLECTION



WALL LIGHT 21x11,5x40 cm

The centerpiece can be changed as you wish:

The lamp in Pearl finish inclu