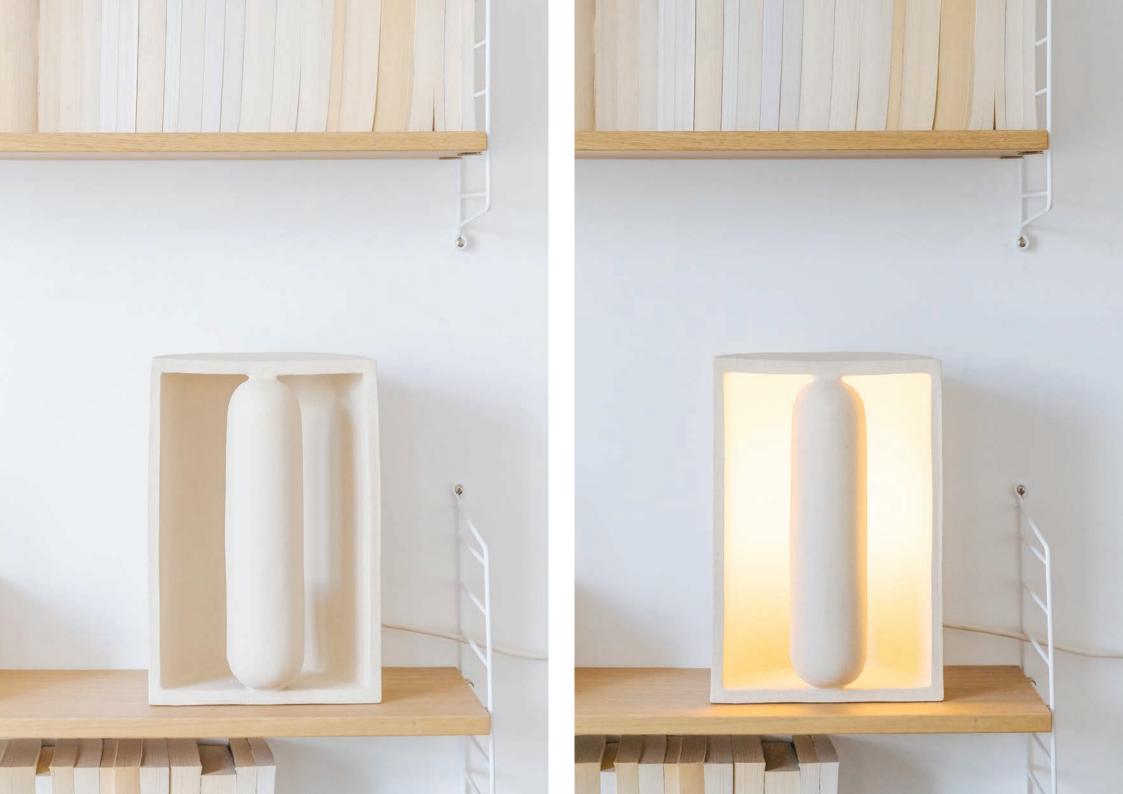

## MOOR plus brillance COLLECTION

TABLE LIGHT HALF-SPHERE - S ø20x27 cm

TABLE LIGHT HALF-SPHERE - M ø30x48 cm

WALL LIGHT 24x17x25,5 cm

VASE 24x17x25,5 cm

Almond

Blackened Gold

Dusty Pink