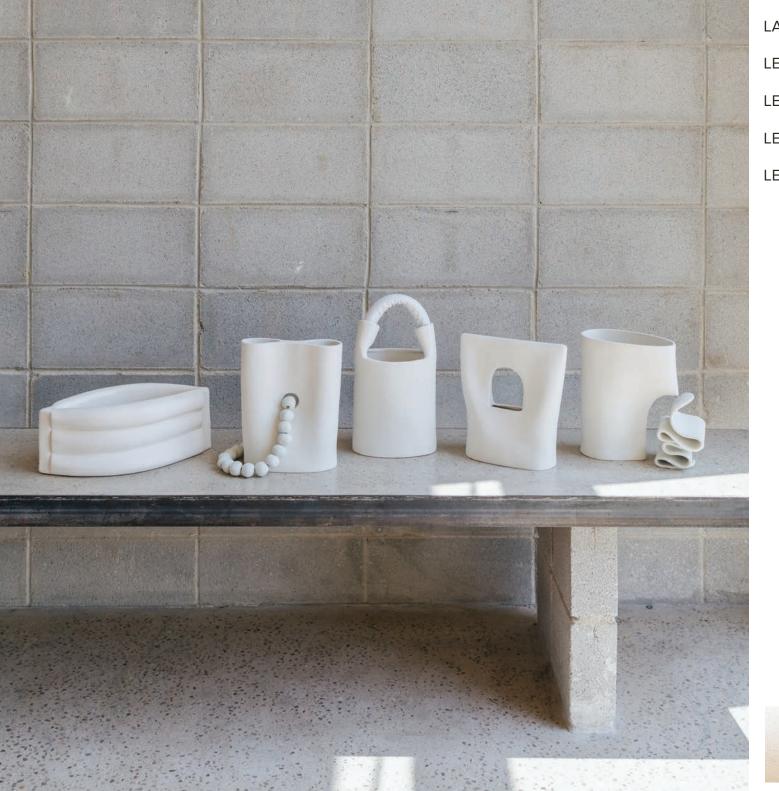

## APPAREL COLLECTION

LA DOUDOUNE 35x16x13 cm

LE COLLIER 21x11x25,5 cm

LE SAC 18x12x35 cm

LE POCHE 23x11x26 cm

LE DRAPÉ 19x11x26cm

Porcelain