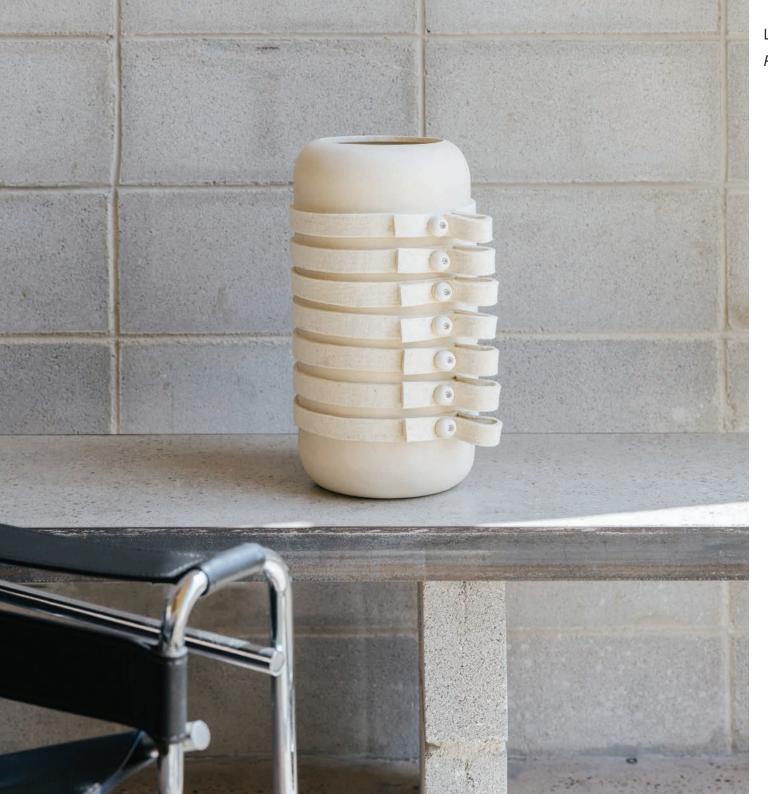

x34 cm Piece in ceramic and Dedar fireproofed fabric

Almond





## MOJURA COLLECTION



WALL LIGHT 21x11,5x40 cm

The centerpiece can be changed as you wish:

The lamp in Pearl finish includes a set of 3 shapes in Blackened Gold finish: circle, square, triangle.

The lamp in Blackened Gold finish includes a set of 3 shapes in Pearl finish: circle, square, triangle.















## ANATOLE COLLECTION



CIRCLE WALL LIGHT ø38x17 cm

Piece in ceramic and Dedar fireproofed fabric color Ivory.

Almond



SQUARE WALL LIGHT 36x36x17 cm

Piece in ceramic and Dedar fireproofed fabric color Ivory.

Almond





## APPAREL COLLECTION



LA DOUDOUNE 35x16x13 cm

LE COLLIER 21x11x25,5 cm

LE SAC 18x12x35 cm

LE POCHE 23x11x26 cm

LE DRAPÉ 19x11x26cm

Porcelain











## LES CAILLOUX COLLECTION



LES RAYURES ø25x40 cm *Piece in ceramic and felt.* 



LA COLLERETTE ø25x40 cm



lisaallegra.fr instagram.com/\_lisaallegra\_ contact@lisaallegra.fr