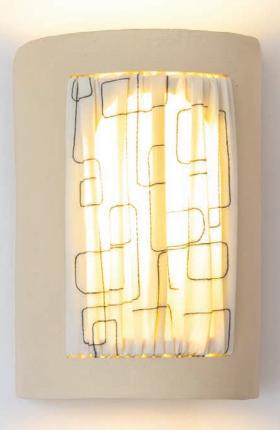

## ISTOS COLLECTION

WALL LIGHT - S 11,5x7x21,5 cm

Piece in ceramic and Dedar fireproofed fabric color Ivory.

WALL LIGHT - M 23x13x34 cm

Piece in ceramic and Dedar fireproofed fabric color Ivory.

Embroidered 1 WALL LIGHT 23x13x34 cm

Piece in ceramic and Dedar fireproofed fabric color Ivory and hand-made black embroidery.

Embroidered 2 WALL LIGHT 23x13x34 cm Piece in ceramic and Dedar fireproofed fabric

Embroidered 3 & 4 WALL LIGHTS 23x13x34 cm Piece in ceramic and Dedar fireproofed fabric