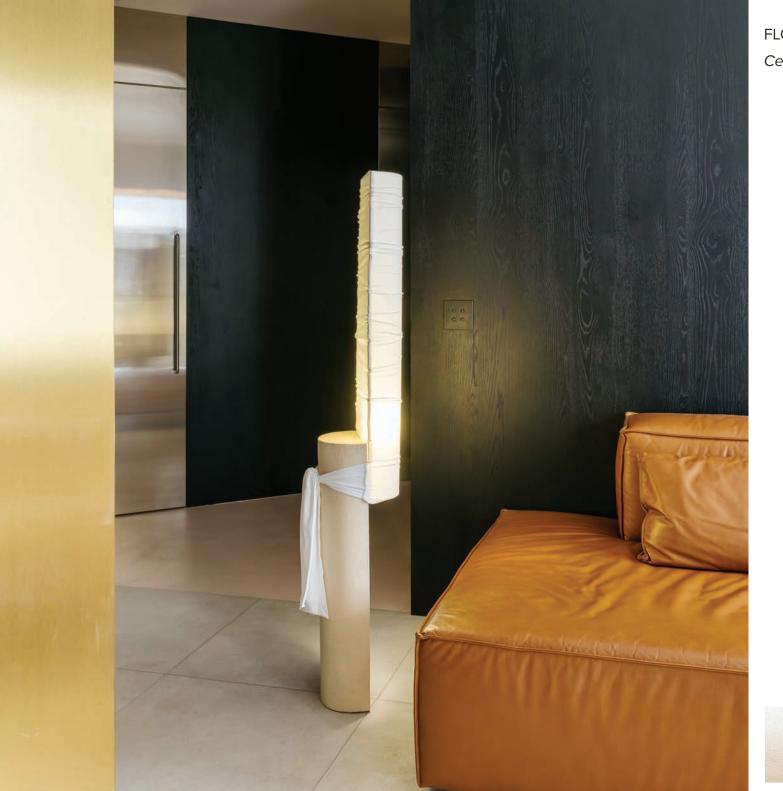

Piece in ceramic and mat varnished oak.

DESK 145x65x74 cm

FLOOR LIGHT - M 20x20x140 cm

Ceramic piece with cotton-covered lampshade.

FLOOR LIGHT - L 40x40x140 cm

Ceramic piece with cotton-covered lampshade.

FLOOR LIGHT - M 20x20x140 cm

Collaboration Lisa Allegra x Matthieu Ruiz Piece in ceramic and textile hand dyed by Matthieu Ruiz.

FLOOR LIGHT - L 40x40x140 cm

Collaboration Lisa Allegra x Matthieu Ruiz Piece in ceramic and textile hand dyed by Matthieu Ruiz.