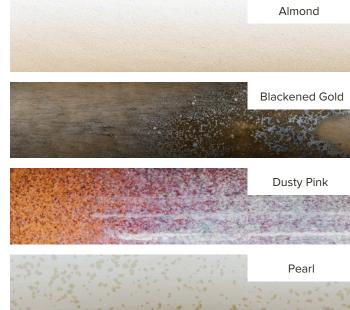

## MOOR plus brillance COLLECTION

TABLE LIGHT HALF-SPHERE - S ø20x27 cm

TABLE LIGHT HALF-SPHERE - M ø30x48 cm

WALL LIGHT 24x17x25,5 cm

VASE 24x17x25,5 cm

Almond

Blackened Gold

Dusty Pink

Pearl