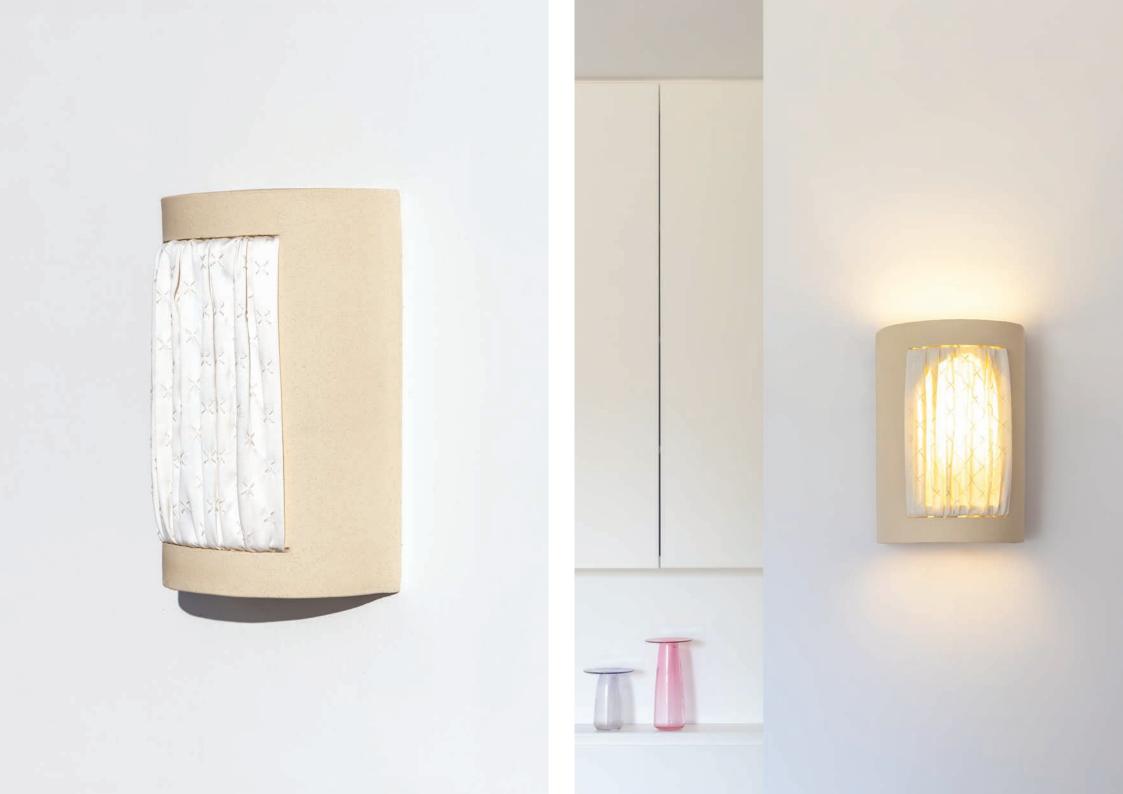

## ISTOS COLLECTION

WALL LIGHT - S 11,5x7x21,5 cm

Piece in ceramic and Dedar fireproofed fabric color Ivory.

WALL LIGHT - M 23x13x34 cm

Piece in ceramic and Dedar fireproofed fabric color Ivory.

Embroidered 1 WALL LIGHT 23x13x34 cm

Piece in ceramic and Dedar fireproofed fabric color Ivory and hand-made black embroidery.

Embroidered 2 WALL LIGHT 23x13x34 cm Piece in ceramic and Dedar fireproofed fabric

Embroidered 3 & 4 WALL LIGHTS 23x13x34 cm Piece in ceramic and Dedar fireproofed fabric