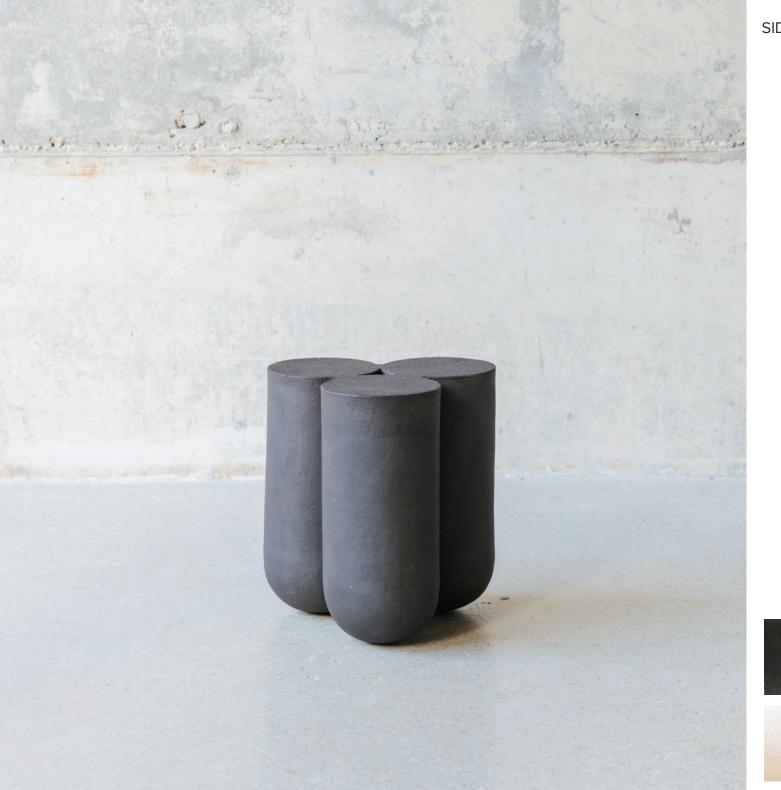

# AUGUSTA COLLECTION

COMPLETE SET

COFFEE TABLE - SINGLE - ø51,5x39 cm

COFFEE TABLE - DOUBLE - 82x51,5x45 cm