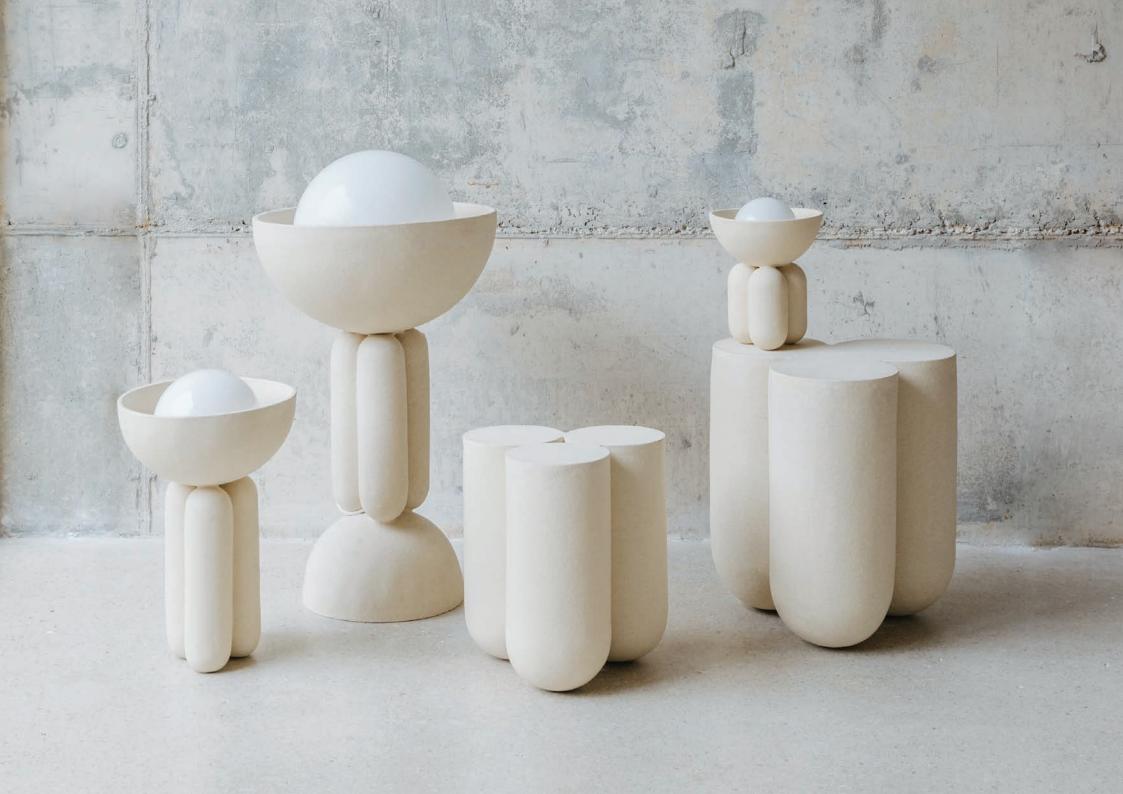

### - COLLECTIONS -

ARK

-

**AUGUSTA** 

-

**MOOR** 

\_

**MOOR** plus brillance

-

**KYRTOS & KOILOS** 

\_

**YRTO** 

-

**ILIAKOS** 

ISTOS

-

**MOJURA** 

\_

**ANATOLE** 

\_

**APPAREL** 

-

LES CAILLOUX

# AUGUSTA COLLECTION

COMPLETE SET

COFFEE TABLE - SINGLE - ø51,5x39 cm

COFFEE TABLE - DOUBLE - 82x51,5x45 cm

# MOOR COLLECTION

BED BASE (4 PIECES)
Head (x2) 42x21x47 cm
Bottom (x2) ø21x25 cm

DINING TABLE L 100x240x75 cm

Piece in ceramic and mat varnished oak.

DINING TABLE S ø110x75 cm

Piece in ceramic and mat varnished oak.

SHELF 35x30x10 cm

Piece in ceramic and mat varnished oak.

TABLE LIGHT - M ø25x53 cm

FLOOR LIGHT - L ø46x80 cm

## MOOR plus brillance COLLECTION

TABLE LIGHT HALF-SPHERE - S ø20x27 cm

TABLE LIGHT HALF-SPHERE - M ø30x48 cm

WALL LIGHT 24x17x25,5 cm

VASE 24x17x25,5 cm

Almond

Blackened Gold

Dusty Pink