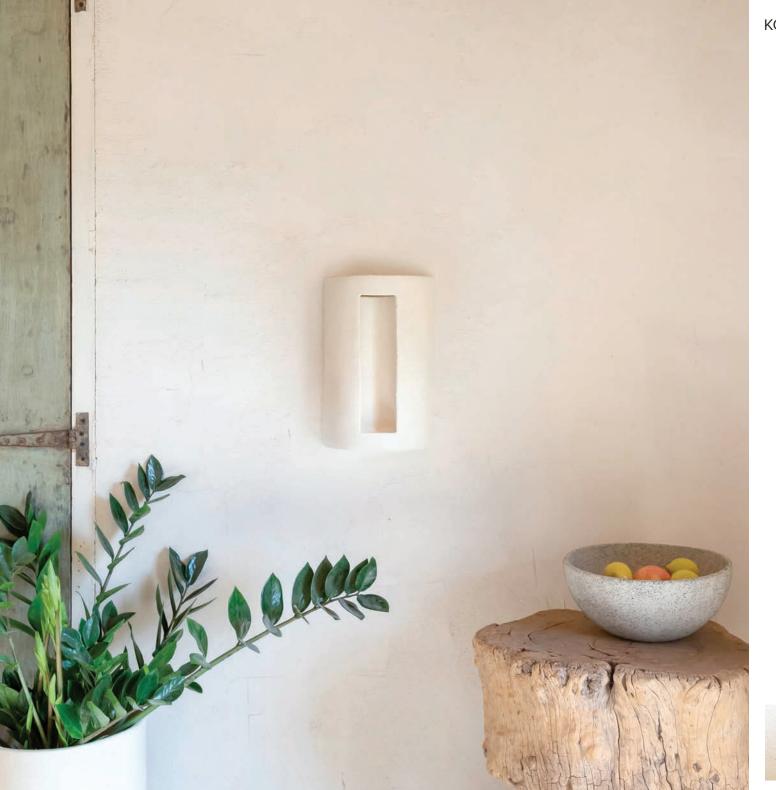

## ISTOS COLLECTION

WALL LIGHT - S 11,5x7x21,5 cm

Piece in ceramic and Dedar fireproofed fabric color Ivory.

WALL LIGHT - M 23x13x34 cm

Piece in ceramic and Dedar fireproofed fabric color Ivory.

Embroidered 1 WALL LIGHT 23x13x34 cm

Piece in ceramic and Dedar fireproofed fabric color Ivory and hand-made black embroidery.

Embroidered 2 WALL LIGHT 23x13x34 cm Piece in ceramic and Dedar fireproofed fabric

Embroidered 3 & 4 WALL LIGHTS 23x13x34 cm Piece in ceramic and Dedar fireproofed fabric