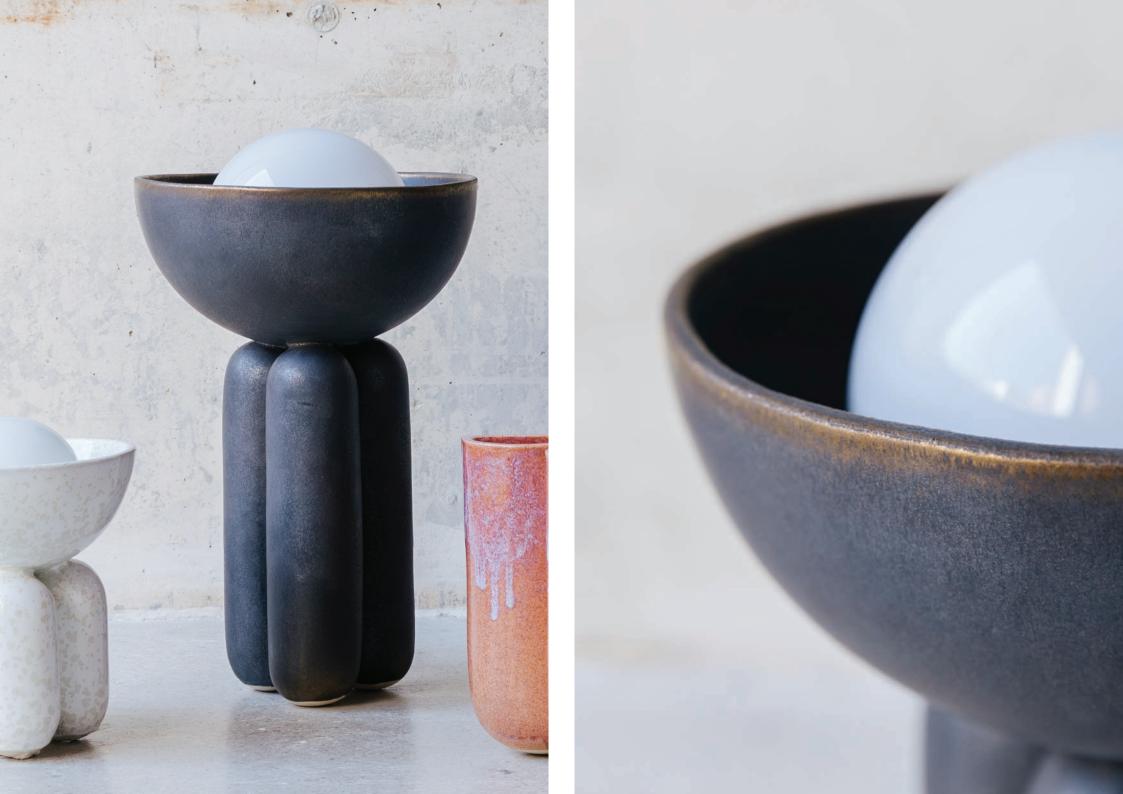

## MOOR plus brillance COLLECTION

TABLE LIGHT HALF-SPHERE - S ø20x27 cm

TABLE LIGHT HALF-SPHERE - M ø30x48 cm

WALL LIGHT 24x17x25,5 cm

VASE 24x17x25,5 cm

Almond

Blackened Gold

Dusty Pink