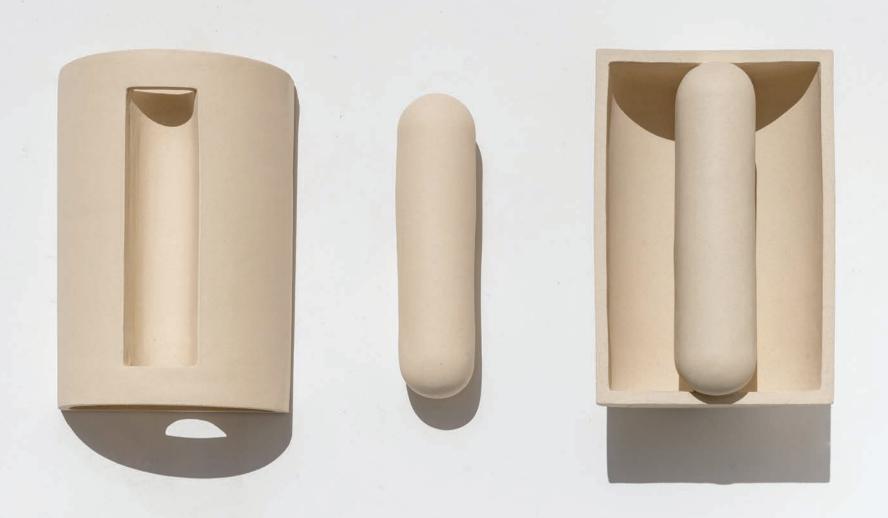

## MOOR plus brillance COLLECTION

TABLE LIGHT HALF-SPHERE - S ø20x27 cm

TABLE LIGHT HALF-SPHERE - M ø30x48 cm

WALL LIGHT 24x17x25,5 cm

VASE 24x17x25,5 cm

Almond

Blackened Gold

Dusty Pink