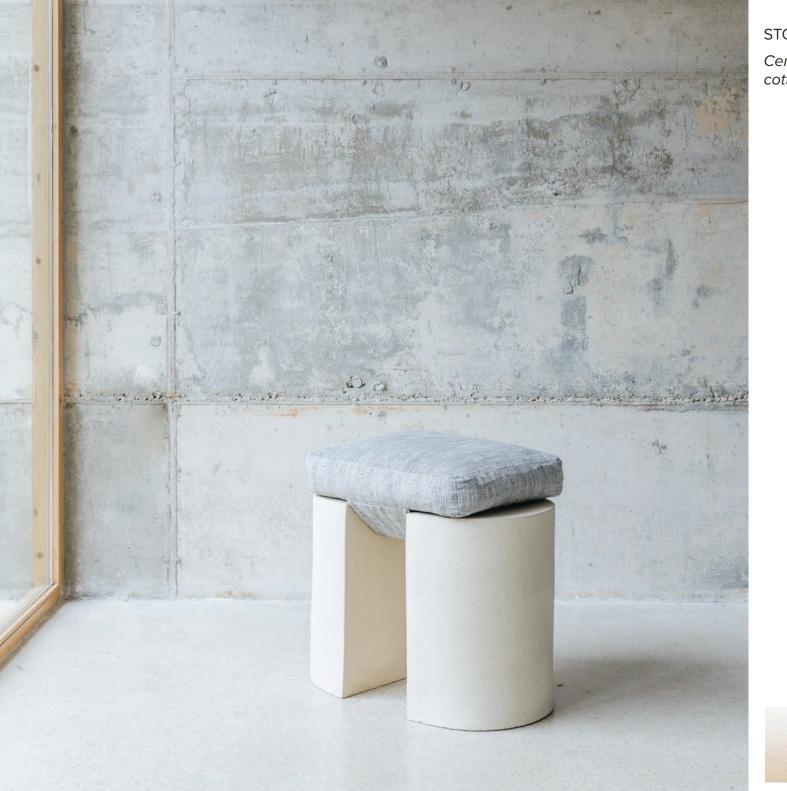

# ARK COLLECTION

CHAIR 63x57x88 cm

Ceramic piece - wood structure - hand-woven cotton and linen fabric.

STOOL 63x57x58 cm

Ceramic piece - wood structure - hand-woven cotton and linen fabric.

SIDE TABLE 63x57x50 cm