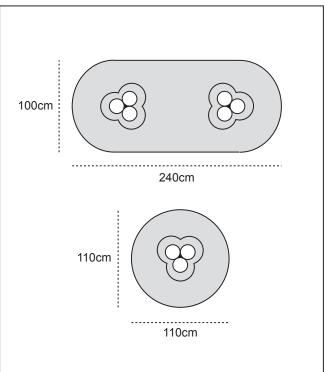

# MOOR COLLECTION

BED BASE (4 PIECES)
Head (x2) 42x21x47 cm
Bottom (x2) ø21x25 cm

DINING TABLE L 100x240x75 cm

Piece in ceramic and mat varnished oak.

DINING TABLE S ø110x75 cm

Piece in ceramic and mat varnished oak.