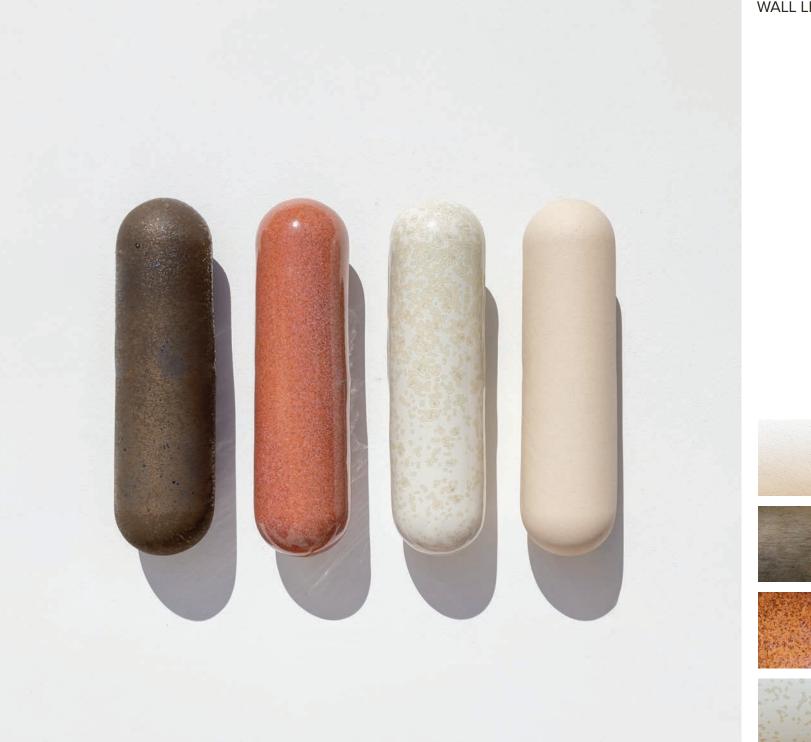

## MOOR plus brillance COLLECTION

TABLE LIGHT HALF-SPHERE - S ø20x27 cm

TABLE LIGHT HALF-SPHERE - M ø30x48 cm

WALL LIGHT 24x17x25,5 cm

VASE 24x17x25,5 cm

Almond

Blackened Gold

Dusty Pink