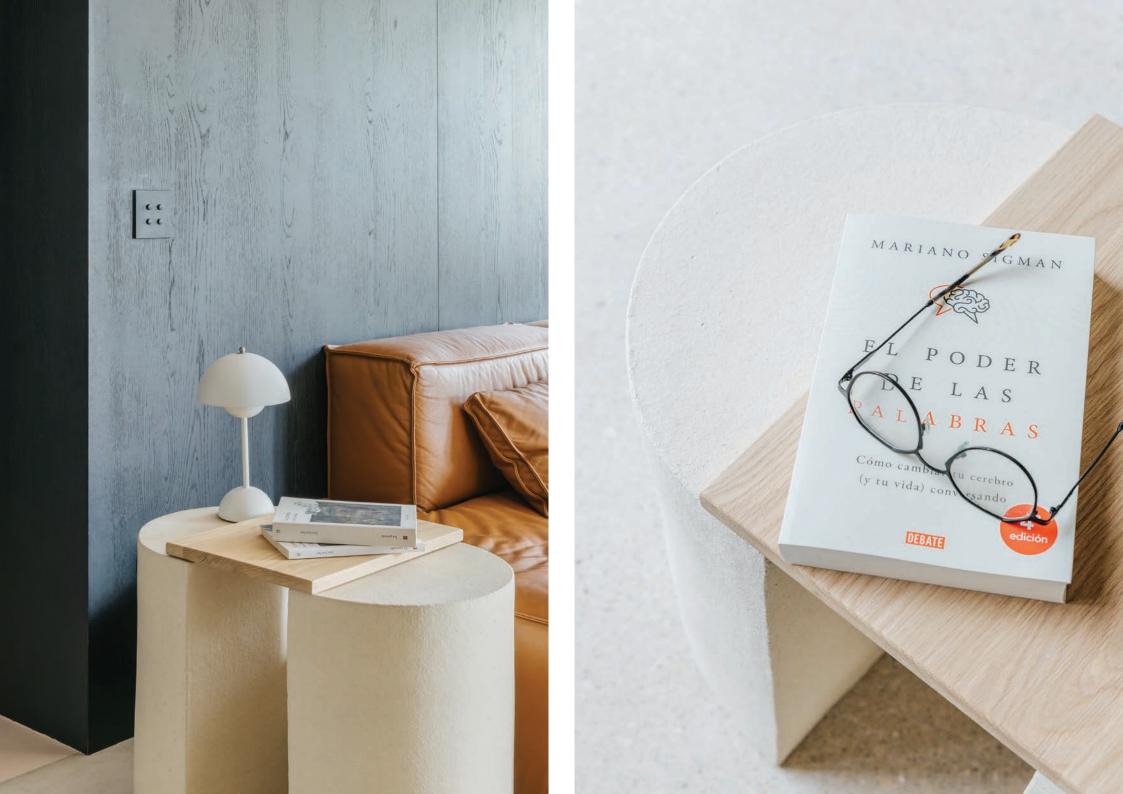

# ARK COLLECTION

CHAIR 63x57x88 cm

Ceramic piece - wood structure - hand-woven cotton and linen fabric.

STOOL 63x57x58 cm

Ceramic piece - wood structure - hand-woven cotton and linen fabric.

SIDE TABLE 63x57x50 cm

Piece in ceramic and mat varnished oak.

DESK 145x65x74 cm

FLOOR LIGHT - M 20x20x140 cm

Ceramic piece with cotton-covered lampshade.

FLOOR LIGHT - L 40x40x140 cm

Ceramic piece with cotton-covered lampshade.