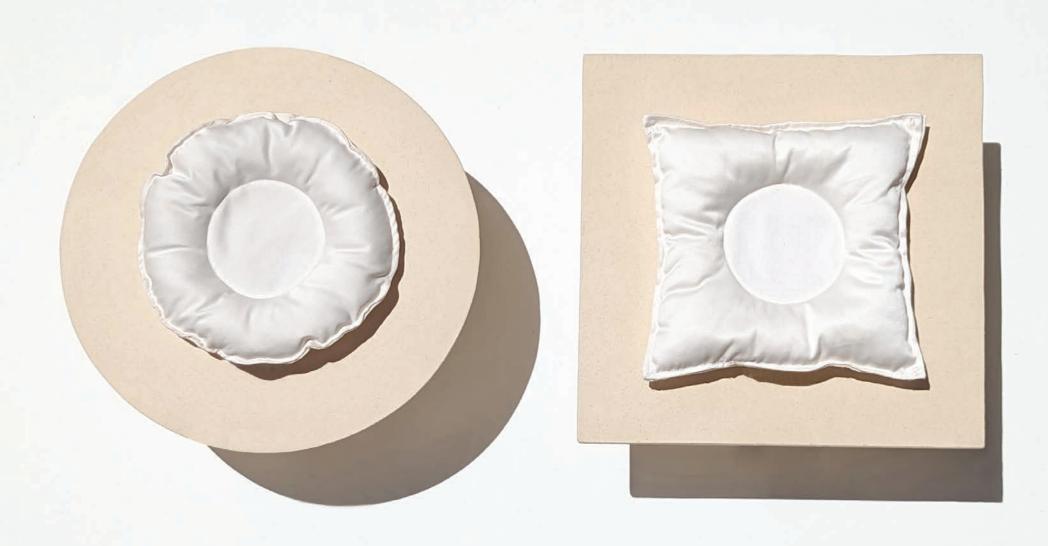

## ANATOLE COLLECTION

CIRCLE WALL LIGHT ø38x17 cm

Piece in ceramic and Dedar fireproofed fabric color Ivory.

Almond

SQUARE WALL LIGHT 36x36x17 cm

Piece in ceramic and Dedar fireproofed fabric color Ivory.

Almond