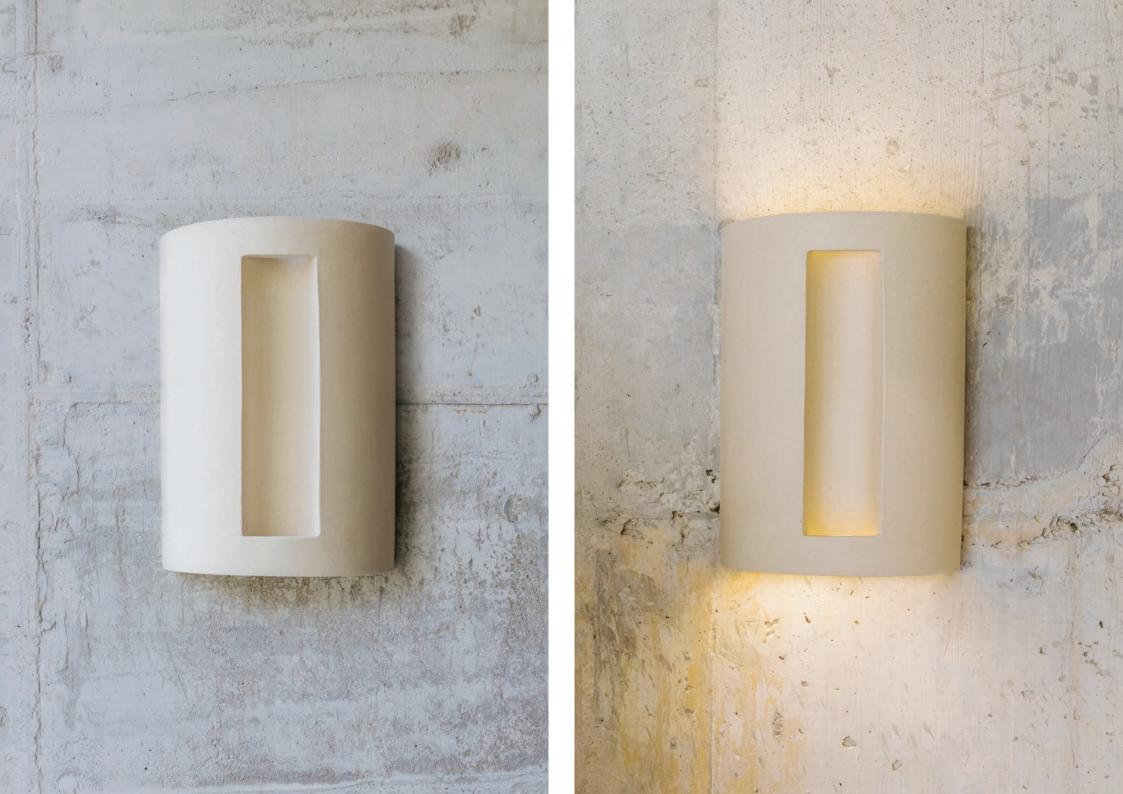

# AUGUSTA COLLECTION



COMPLETE SET

COFFEE TABLE - SINGLE - ø51,5x39 cm

COFFEE TABLE - DOUBLE - 82x51,5x45 cm









# MOOR COLLECTION

















BED BASE (4 PIECES)
Head (x2) 42x21x47 cm
Bottom (x2) ø21x25 cm





DINING TABLE L 100x240x75 cm

Piece in ceramic and mat varnished oak.







DINING TABLE S ø110x75 cm

Piece in ceramic and mat varnished oak.





SHELF 35x30x10 cm

Piece in ceramic and mat varnished oak.



















TABLE LIGHT - M ø25x53 cm













FLOOR LIGHT - L ø46x80 cm





















## MOOR plus brillance COLLECTION





TABLE LIGHT HALF-SPHERE - S ø20x27 cm

TABLE LIGHT HALF-SPHERE - M ø30x48 cm

WALL LIGHT 24x17x25,5 cm

VASE 24x17x25,5 cm

Almond

Blackened Gold

Dusty Pink

Pearl



















## KYRTOS & KOILOS COLLECTION



















## YRTO COLLECTION























Almond











TABLE LIGHT - S ø8x27 cm















## ILIAKOS COLLECTION









## ISTOS COLLECTION



WALL LIGHT - S 11,5x7x21,5 cm

Piece in ceramic and Dedar fireproofed fabric color Ivory.





WALL LIGHT - M 23x13x34 cm

Piece in ceramic and Dedar fireproofed fabric color Ivory.





Embroidered 1 WALL LIGHT 23x13x34 cm

Piece in ceramic and Dedar fireproofed fabric color Ivory and hand-made black embroidery.







Embroidered 2 WALL LIGHT 23x13x34 cm Piece in ceramic and Dedar fireproofed fabric







Embroidered 3 & 4 WALL LIGHTS 23x13x34 cm Piece in ceramic and Dedar fireproofed fabric

Almond





## MOJURA COLLECTION



WALL LIGHT 21x11,5x40 cm

The centerpiece can be changed as you wish:

The lamp in Pearl finish