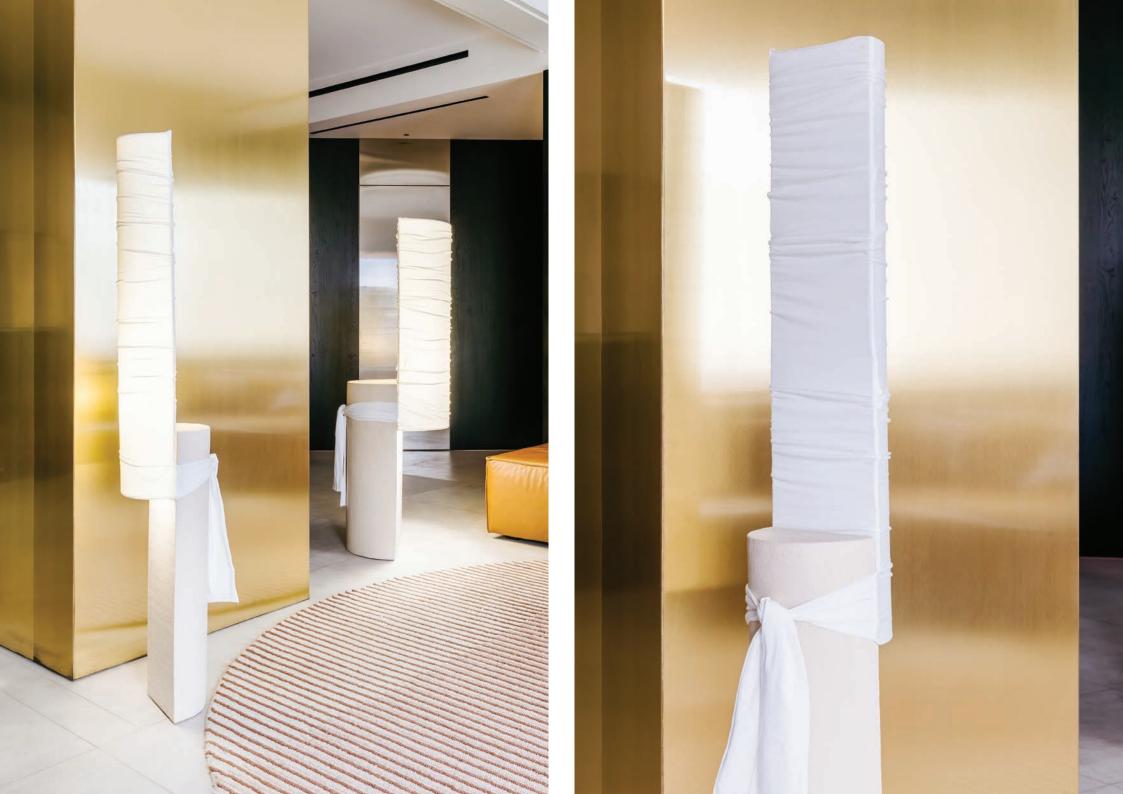

Piece in ceramic and mat varnished oak.

DESK 145x65x74 cm

FLOOR LIGHT - M 20x20x140 cm

Ceramic piece with cotton-covered lampshade.

FLOOR LIGHT - L 40x40x140 cm

Ceramic piece with cotton-covered lampshade.

FLOOR LIGHT - M 20x20x140 cm

Collaboration Lisa Allegra x Matthieu Ruiz Piece in ceramic and textile hand dyed by Matthieu Ruiz.

FLOOR LIGHT - L 40x40x140 cm

Collaboration Lisa Allegra x Matthieu Ruiz Piece in ceramic and textile hand dyed by Matthieu Ruiz.