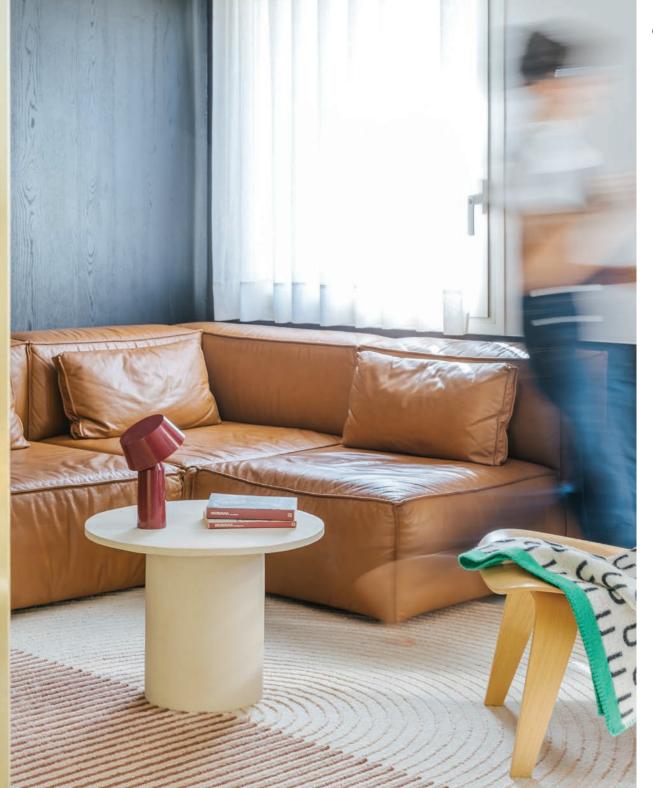

# AUGUSTA COLLECTION

COMPLETE SET

COFFEE TABLE - SINGLE - ø51,5x39 cm

COFFEE TABLE - DOUBLE - 82x51,5x45 cm