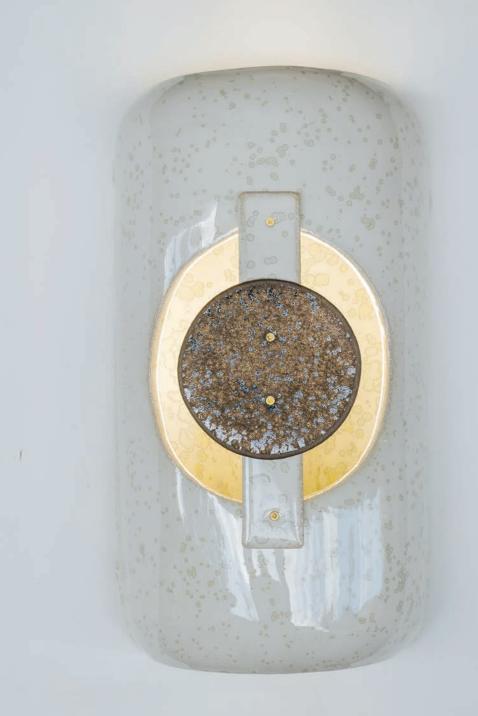

## MOOR plus brillance COLLECTION

TABLE LIGHT HALF-SPHERE - S ø20x27 cm

TABLE LIGHT HALF-SPHERE - M ø30x48 cm

WALL LIGHT 24x17x25,5 cm

VASE 24x17x25,5 cm

Almond

Blackened Gold

Dusty Pink