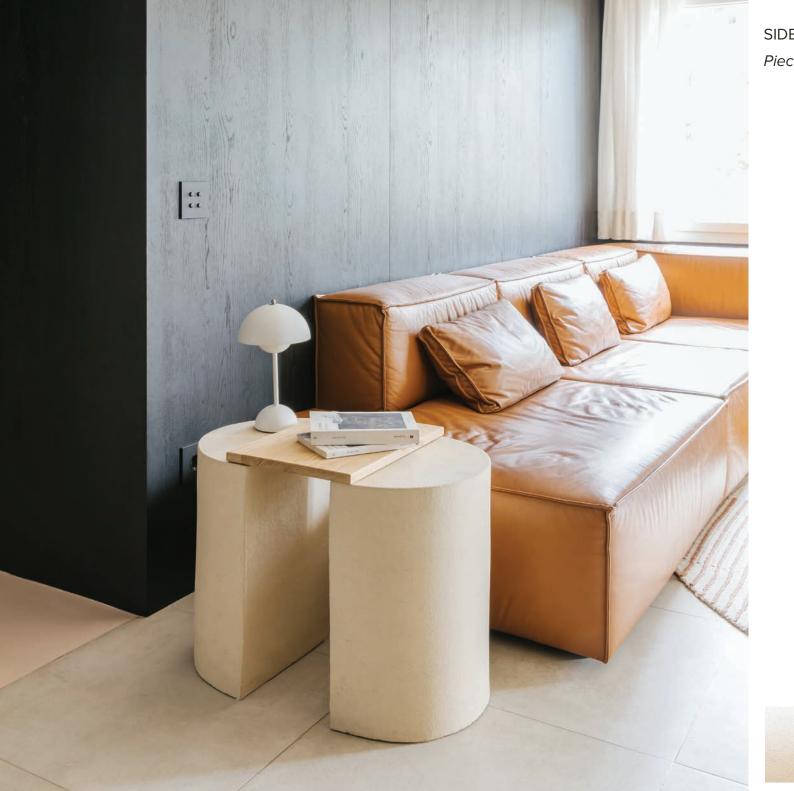

# ARK COLLECTION

CHAIR 63x57x88 cm

Ceramic piece - wood structure - hand-woven cotton and linen fabric.

STOOL 63x57x58 cm

Ceramic piece - wood structure - hand-woven cotton and linen fabric.

SIDE TABLE 63x57x50 cm

Piece in ceramic and mat varnished oak.

DESK 145x65x74 cm

FLOOR LIGHT - M 20x20x140 cm

Ceramic piece with cotton-covered lampshade.

FLOOR LIGHT - L 40x40x140 cm

Ceramic piece with cotton-covered lampshade.