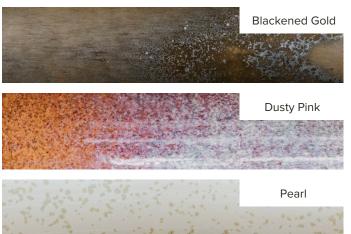

## MOOR plus brillance COLLECTION

TABLE LIGHT HALF-SPHERE - S ø20x27 cm

TABLE LIGHT HALF-SPHERE - M ø30x48 cm

WALL LIGHT 24x17x25,5 cm

VASE 24x17x25,5 cm

Almond

Blackened Gold

Dusty Pink

Pearl