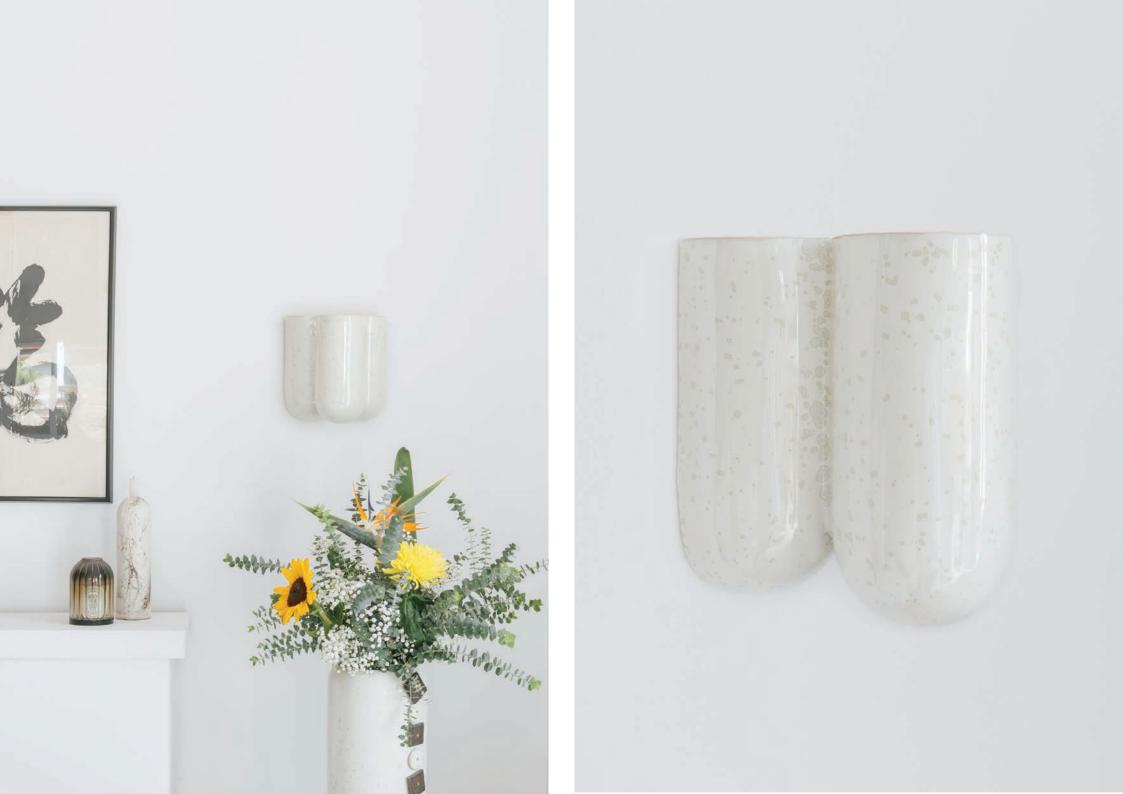

## MOOR plus brillance COLLECTION

TABLE LIGHT HALF-SPHERE - S ø20x27 cm

TABLE LIGHT HALF-SPHERE - M ø30x48 cm

WALL LIGHT 24x17x25,5 cm

VASE 24x17x25,5 cm

Almond

Blackened Gold

Dusty Pink