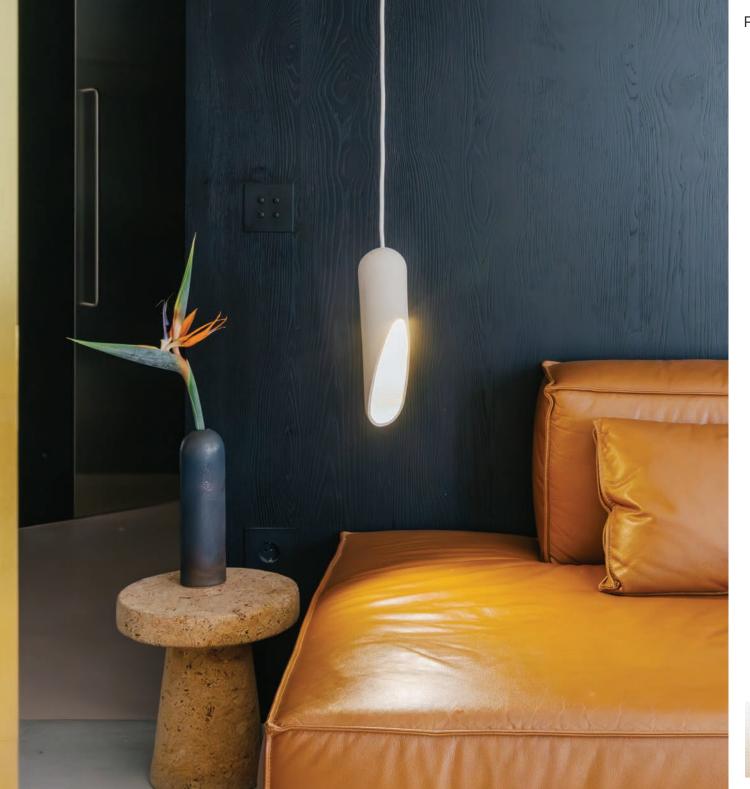

## MOOR plus brillance COLLECTION

TABLE LIGHT HALF-SPHERE - S ø20x27 cm

TABLE LIGHT HALF-SPHERE - M ø30x48 cm

WALL LIGHT 24x17x25,5 cm

VASE 24x17x25,5 cm

Almond

Blackened Gold

Dusty Pink