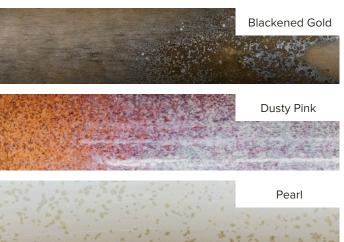

## MOOR plus brillance COLLECTION

TABLE LIGHT HALF-SPHERE - S ø20x27 cm

TABLE LIGHT HALF-SPHERE - M ø30x48 cm

WALL LIGHT 24x17x25,5 cm

VASE 24x17x25,5 cm

Almond

Blackened Gold

Dusty Pink

Pearl