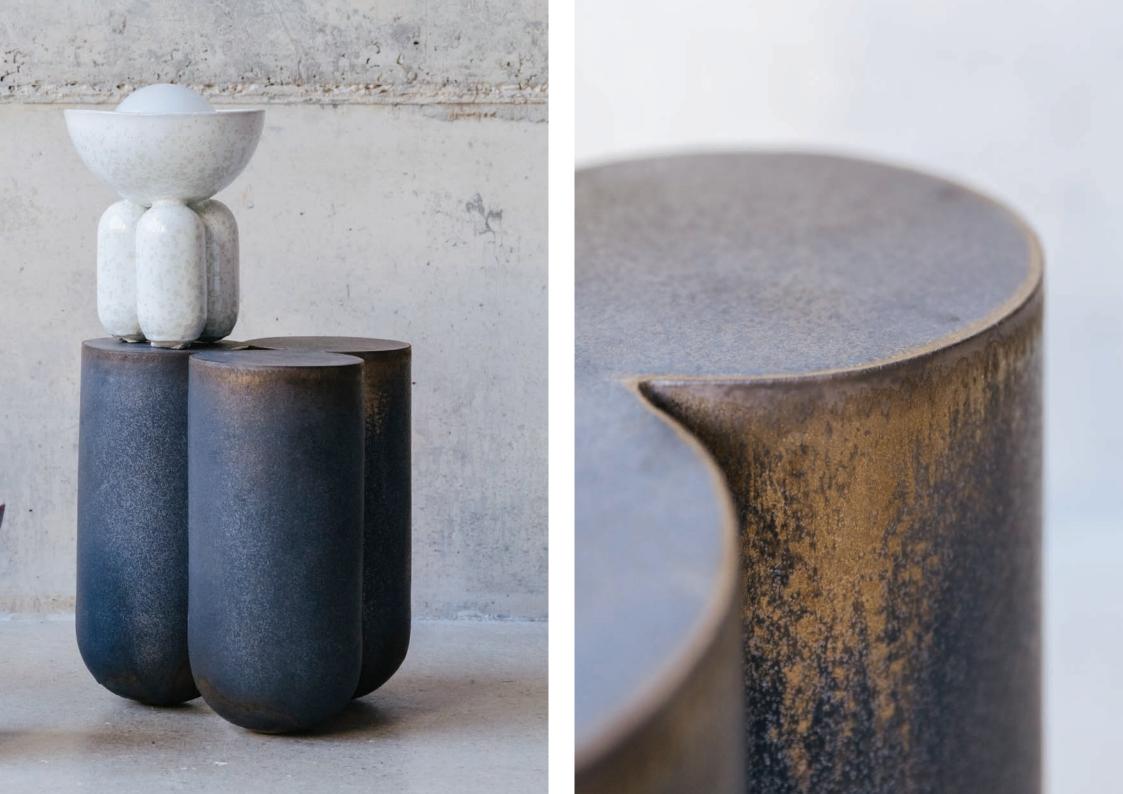

## MOOR plus brillance COLLECTION

TABLE LIGHT HALF-SPHERE - S ø20x27 cm

TABLE LIGHT HALF-SPHERE - M ø30x48 cm

WALL LIGHT 24x17x25,5 cm

VASE 24x17x25,5 cm

Almond

Blackened Gold

Dusty Pink