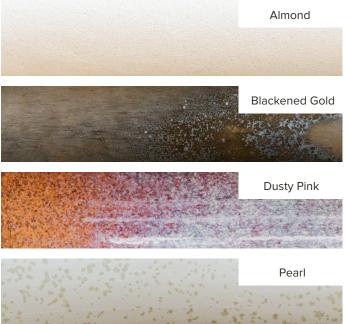

## MOOR plus brillance COLLECTION

TABLE LIGHT HALF-SPHERE - S ø20x27 cm

TABLE LIGHT HALF-SPHERE - M ø30x48 cm

WALL LIGHT 24x17x25,5 cm

VASE 24x17x25,5 cm

Almond

Blackened Gold

Dusty Pink