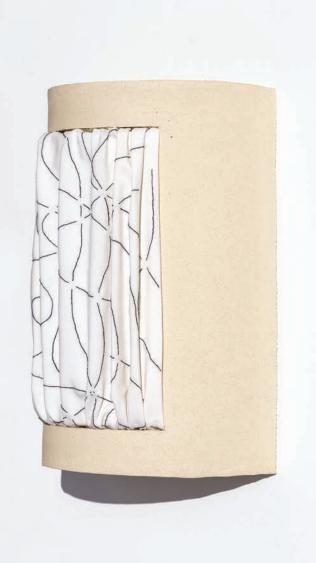

Piece in ceramic and Dedar fireproofed fabric color Ivory and hand-made black embroidery.

Embroidered 2 WALL LIGHT 23x13x34 cm Piece in ceramic and Dedar fireproofed fabric

Embroidered 3 & 4 WALL LIGHTS 23x13x34 cm Piece in ceramic and Dedar fireproofed fabric