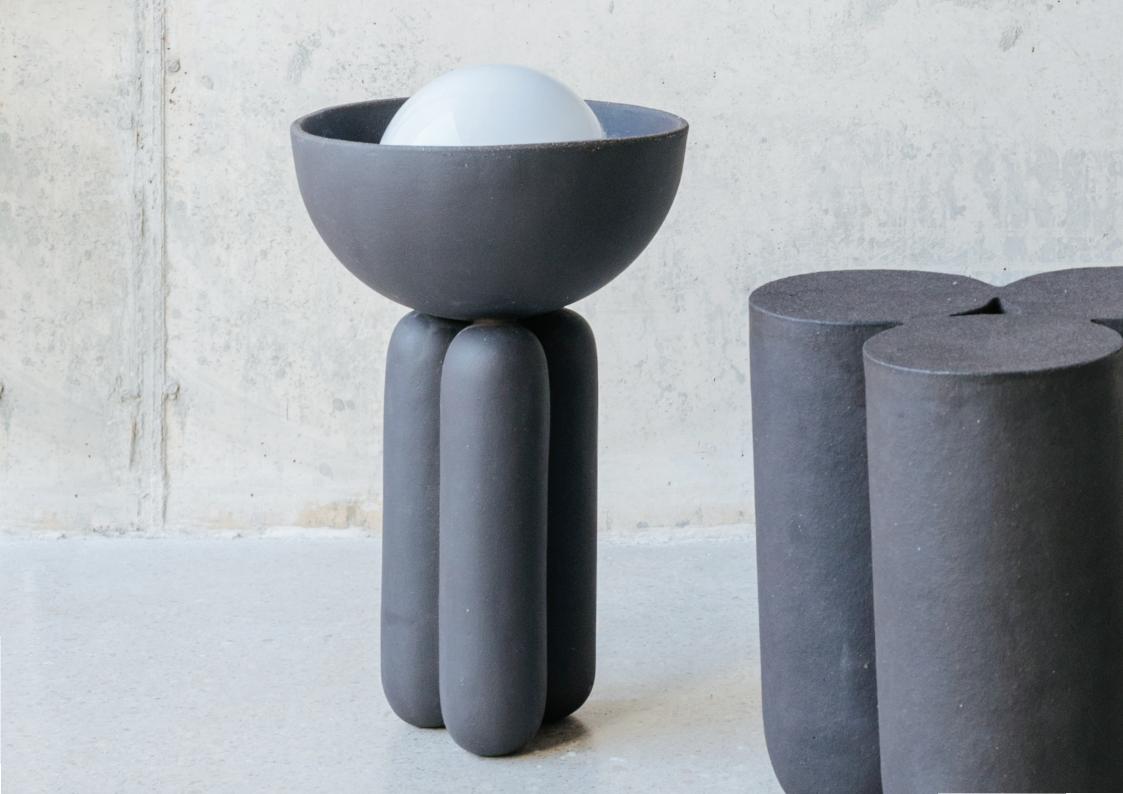

SHELF 35x30x10 cm

Piece in ceramic and mat varnished oak.

TABLE LIGHT - M ø25x53 cm

FLOOR LIGHT - L ø46x80 cm