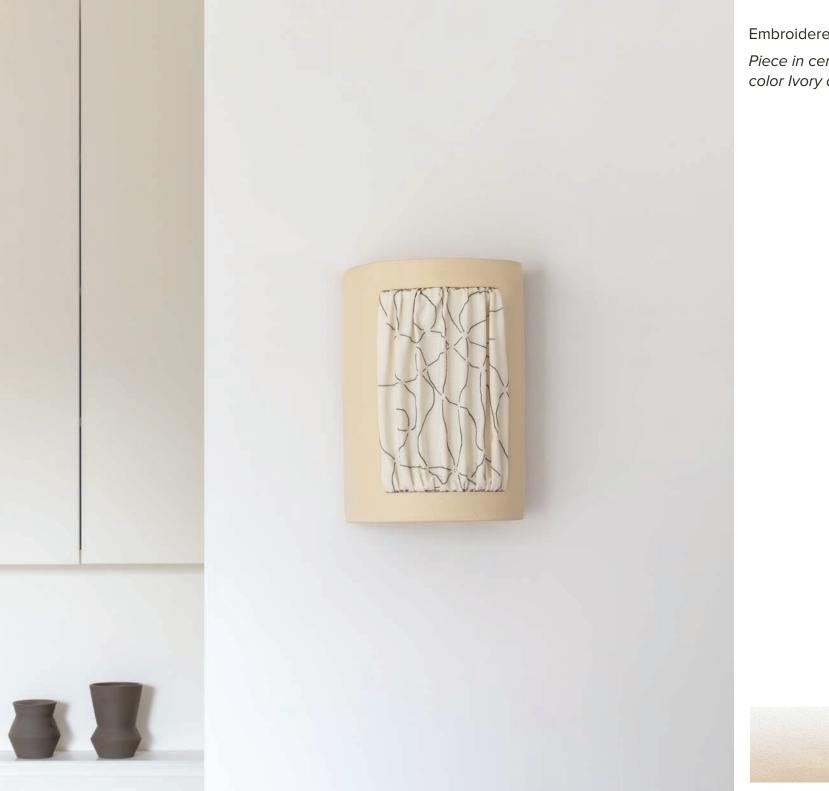

## ISTOS COLLECTION

WALL LIGHT - S 11,5x7x21,5 cm

Piece in ceramic and Dedar fireproofed fabric color Ivory.

WALL LIGHT - M 23x13x34 cm

Piece in ceramic and Dedar fireproofed fabric color Ivory.

Embroidered 1 WALL LIGHT 23x13x34 cm

Piece in ceramic and Dedar fireproofed fabric color Ivory and hand-made black embroidery.

Embroidered 2 WALL LIGHT 23x13x34 cm Piece in ceramic and Dedar fireproofed fabric

Embroidered 3 & 4 WALL LIGHTS 23x13x34 cm Piece in ceramic and Dedar fireproofed fabric