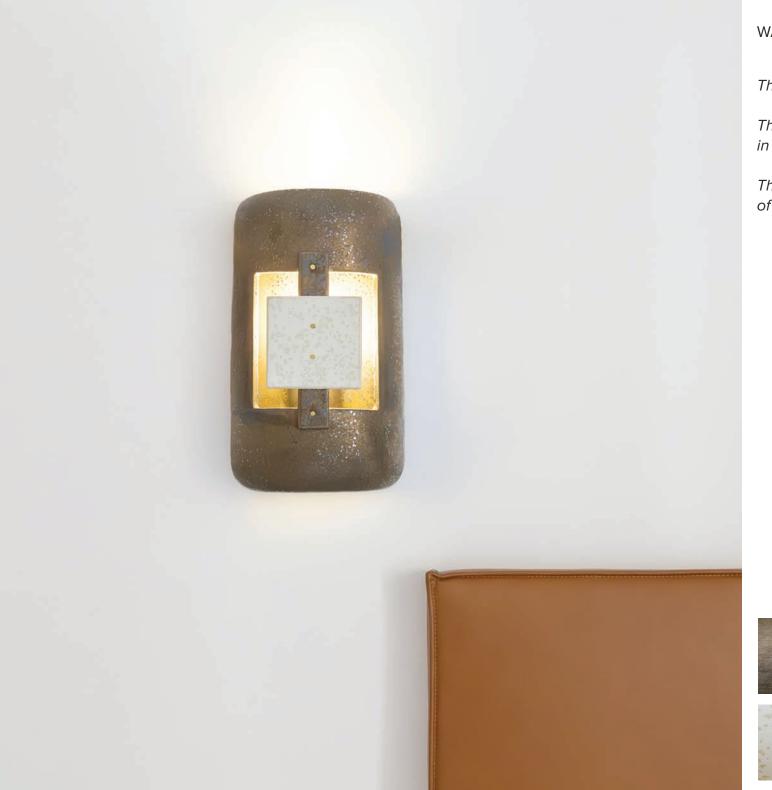

## MOJURA COLLECTION

WALL LIGHT 21x11,5x40 cm

The centerpiece can be changed as you wish:

The lamp in Pearl finish includes a set of 3 shapes in Blackened Gold finish: circle, square, triangle.

The lamp in Blackened Gold finish includes a set of 3 shapes in Pearl finish: circle, square, triangle.