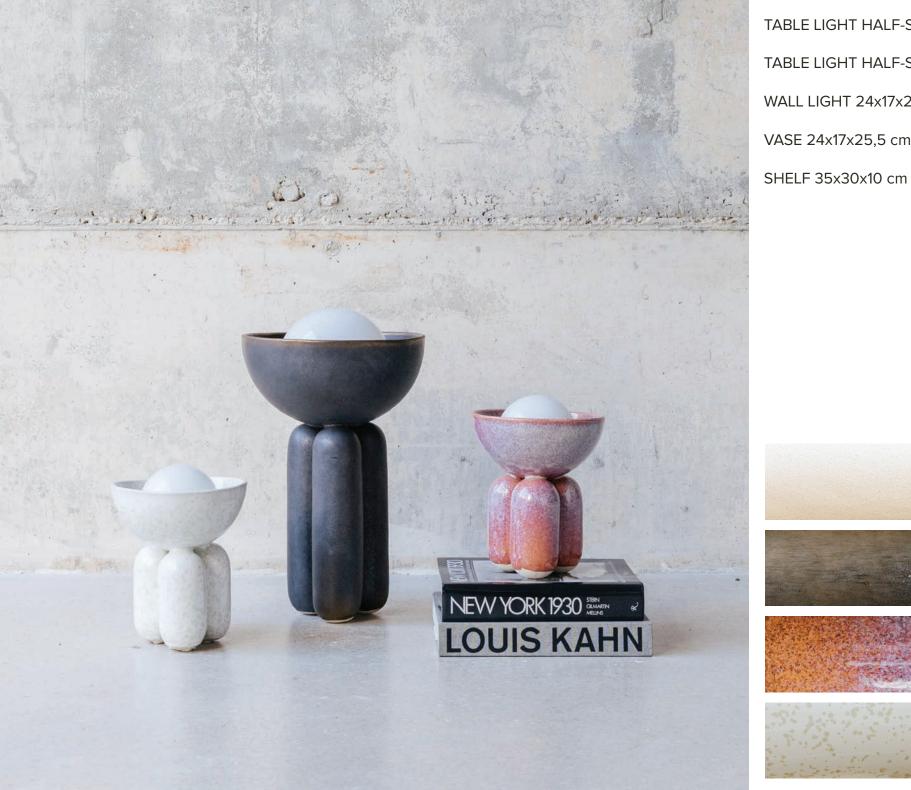

## MOOR plus brillance COLLECTION

TABLE LIGHT HALF-SPHERE - S ø20x27 cm

TABLE LIGHT HALF-SPHERE - M ø30x48 cm

WALL LIGHT 24x17x25,5 cm

VASE 24x17x25,5 cm

Almond

Blackened Gold

Dusty Pink