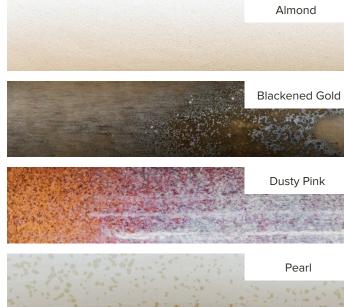

## MOOR plus brillance COLLECTION

TABLE LIGHT HALF-SPHERE - S ø20x27 cm

TABLE LIGHT HALF-SPHERE - M ø30x48 cm

WALL LIGHT 24x17x25,5 cm

VASE 24x17x25,5 cm

Almond

Blackened Gold

Dusty Pink

Pearl