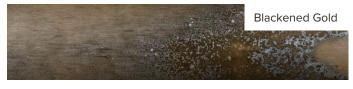

## MOOR plus brillance COLLECTION

TABLE LIGHT HALF-SPHERE - S ø20x27 cm

TABLE LIGHT HALF-SPHERE - M ø30x48 cm

WALL LIGHT 24x17x25,5 cm

VASE 24x17x25,5 cm

Almond

Blackened Gold

Dusty Pink

## MOJURA COLLECTION

WALL LIGHT 21x11,5x40 cm

The centerpiece can be changed as you wish:

The lamp in Pearl finish includes a set of 3 shapes in Blackened Gold finish: circle, square, triangle.

The lamp in Blackened Gold finish includes a set of 3 shapes in Pearl finish: circle, square, triangle.