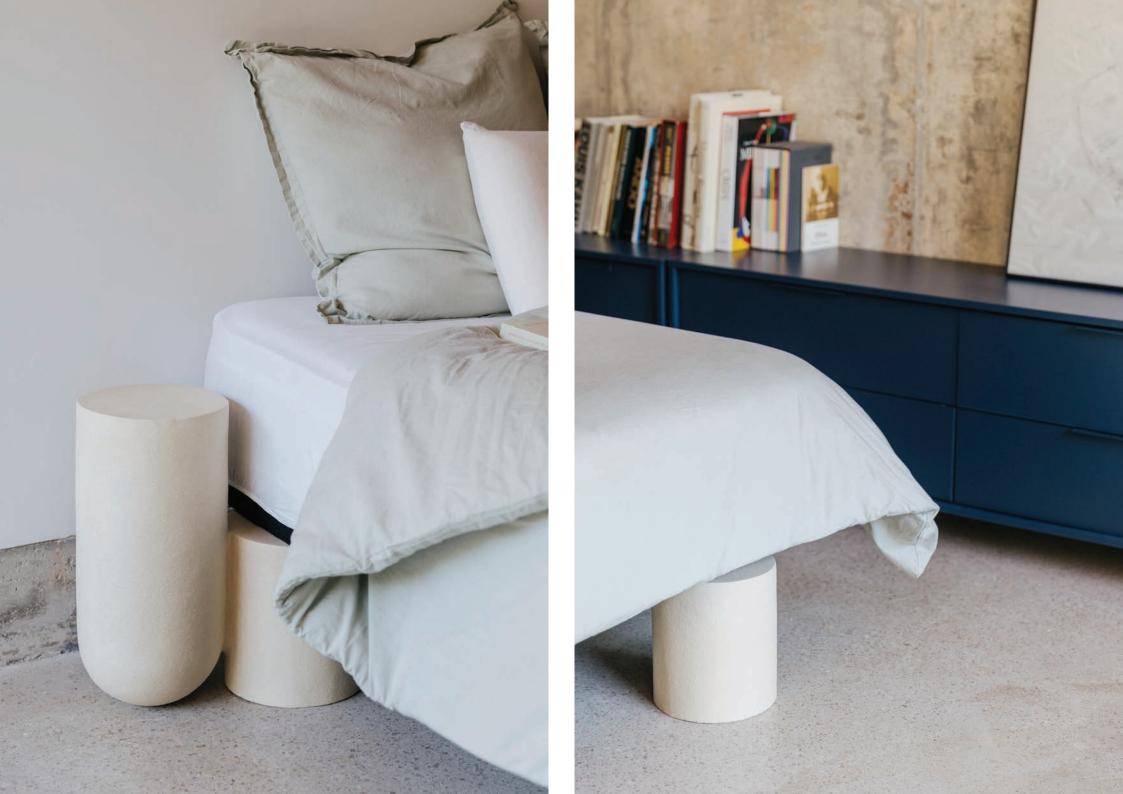

# MOOR COLLECTION

BED BASE (4 PIECES)
Head (x2) 42x21x47 cm
Bottom (x2) ø21x25 cm

DINING TABLE L 100x240x75 cm

Piece in ceramic and mat varnished oak.

DINING TABLE S ø110x75 cm

Piece in ceramic and mat varnished oak.