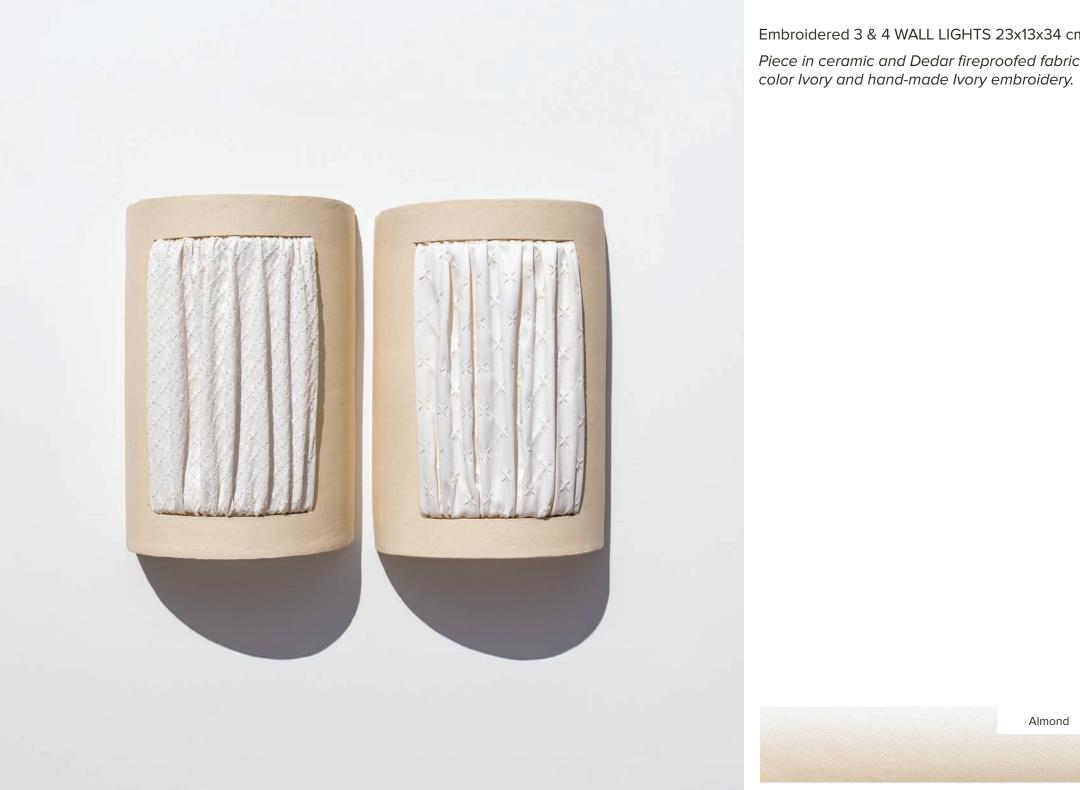

Piece in ceramic and Dedar fireproofed fabric color Ivory and hand-made black embroidery.

Embroidered 2 WALL LIGHT 23x13x34 cm Piece in ceramic and Dedar fireproofed fabric

Embroidered 3 & 4 WALL LIGHTS 23x13x34 cm Piece in ceramic and Dedar fireproofed fabric

Almond