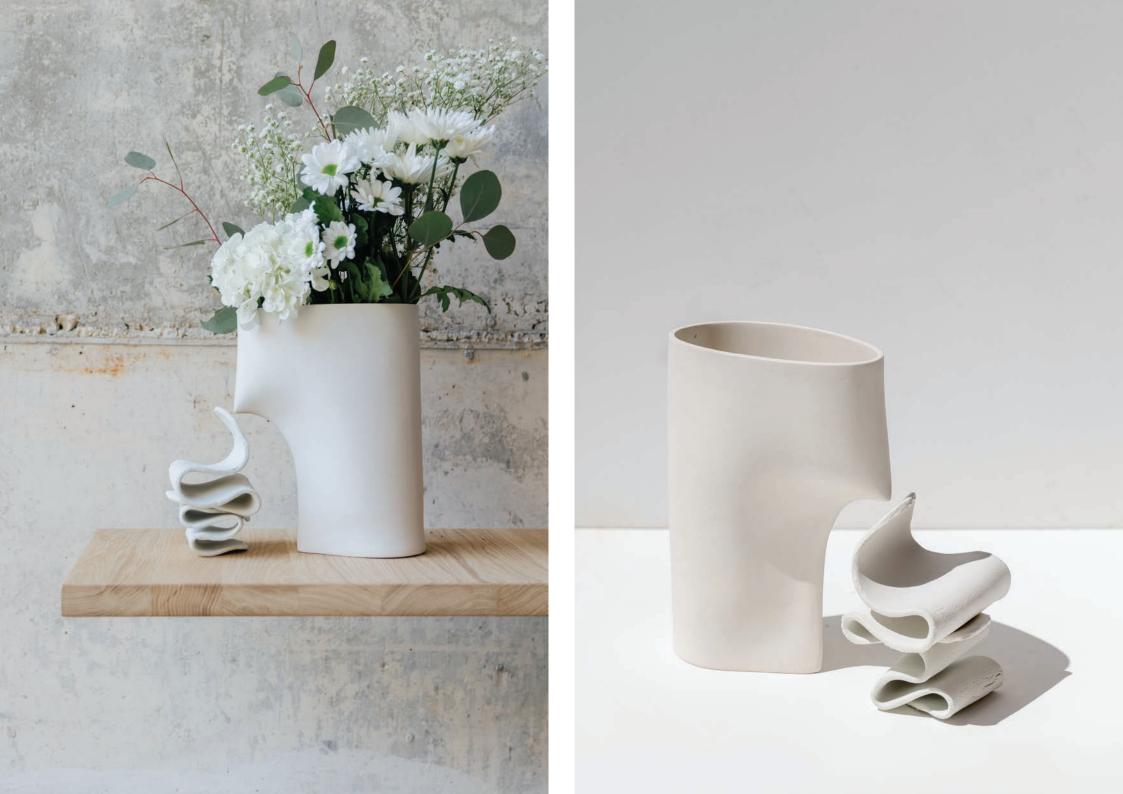

roidered 3 & 4 WALL LIGHTS 23x13x34 cm Piece in ceramic and Dedar fireproofed fabric

Almond





## MOJURA COLLECTION



WALL LIGHT 21x11,5x40 cm

The centerpiece can be changed as you wish:

The lamp in Pearl finish includes a set of 3 shapes in Blackened Gold finish: circle, square, triangle.

The lamp in Blackened Gold finish includes a set of 3 shapes in Pearl finish: circle, square, triangle.















## ANATOLE COLLECTION



CIRCLE WALL LIGHT ø38x17 cm

Piece in ceramic and Dedar fireproofed fabric color Ivory.

Almond



SQUARE WALL LIGHT 36x36x17 cm

Piece in ceramic and Dedar fireproofed fabric color Ivory.

Almond





## APPAREL COLLECTION



LA DOUDOUNE 35x16x13 cm

LE COLLIER 21x11x25,5 cm

LE SAC 18x12x35 cm

LE POCHE 23x11x26 cm

LE DRAPÉ 19x11x26cm

Porcelain











## LES CAILLOUX COLLECTION



LES RAYURES ø25x40 cm *Piece in ceramic and felt.* 



LA COLLERETTE ø25x40 cm



lisaallegra.fr instagram.com/\_lisaallegra\_ contact@lisaallegra.fr