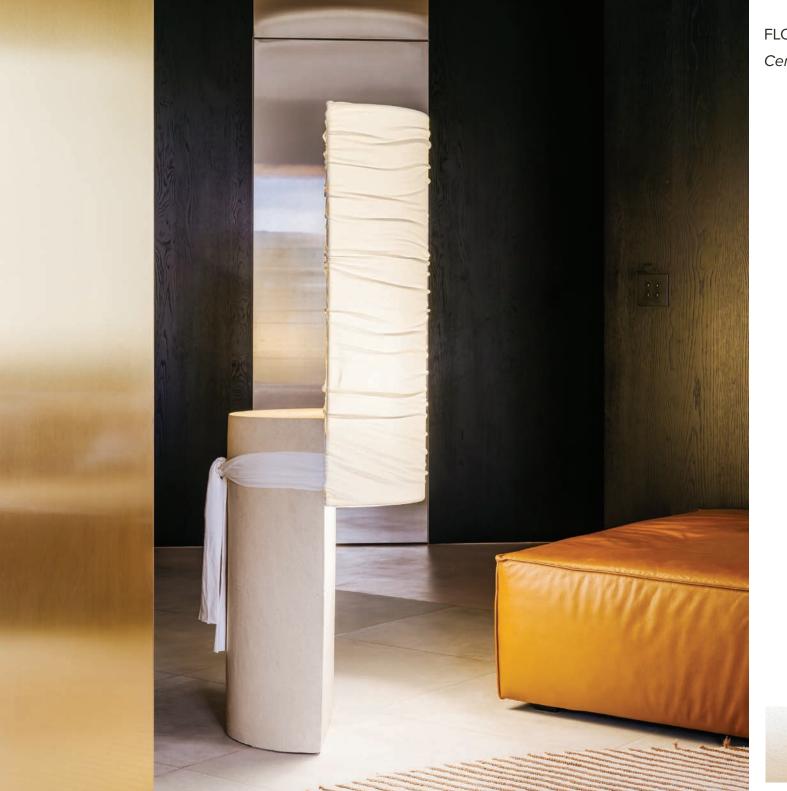

Piece in ceramic and mat varnished oak.

DESK 145x65x74 cm

FLOOR LIGHT - M 20x20x140 cm

Ceramic piece with cotton-covered lampshade.

FLOOR LIGHT - L 40x40x140 cm

Ceramic piece with cotton-covered lampshade.