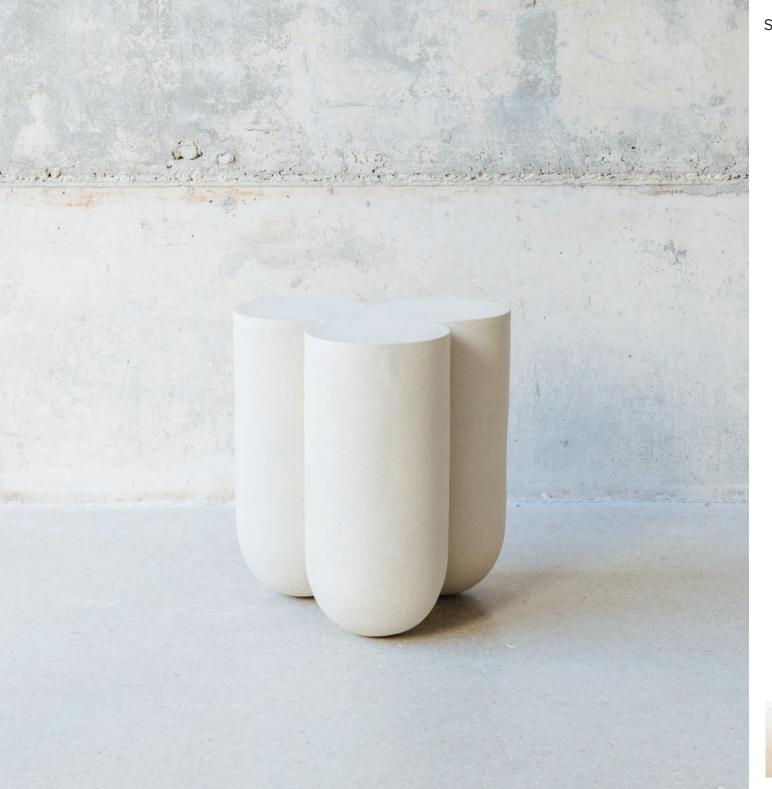

# AUGUSTA COLLECTION

COMPLETE SET

COFFEE TABLE - SINGLE - ø51,5x39 cm

COFFEE TABLE - DOUBLE - 82x51,5x45 cm